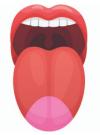

## TASTE TESTER ACTIVITY

Your tongue is covered with about 10,000 taste buds, which can detect four different kinds of tastes: salty, bitter, sweet and sour.

For this activity we want you to pay close attention to the different flavours.

Now see if you can match each flavour to the correct areas

CURIOUS MINDS