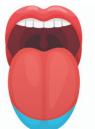

## TASTE TESTER ACTIVITY

Your tongue is covered with about 10,000 taste buds, which can detect four different kinds of tastes: salty, bitter, sweet and sour.

For this activity we want you to pay close attention to the different flavours.

Now see if you can match each flavour to the correct areas

CURIOUS MINDS