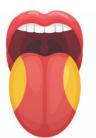

## TASTE TESTER ACTIVITY

Your tongue is covered with about 10,000 taste buds, which can detect four different kinds of tastes: salty, bitter, sweet and sour.

For this activity we want you to pay close attention to the different flavours.

Now see if you can match each flavour to the correct areas

CURIOUS MINDS