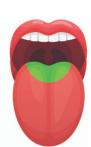

## TASTE TESTER ACTIVITY

Your tongue is covered with about 10,000 taste buds, which can detect four different kinds of tastes: salty, bitter, sweet and sour.

For this activity we want you to pay close attention to the different flavours.

Now see if you can match each flavour to the correct areas

CURIOUS MINDS