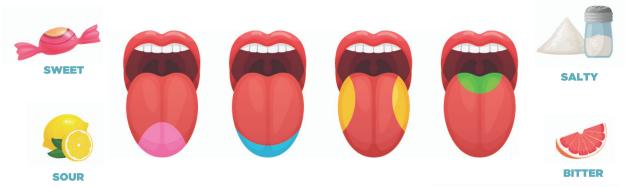

## TASTE TESTER ACTIVITY

Your tongue is covered with about 10,000 taste buds, which can detect four different kinds of tastes: salty, bitter, sweet and sour.

For this activity we want you to pay close attention to the different flavours.

Now see if you can match each flavour to the correct areas

**CURIOUS MINDS** 