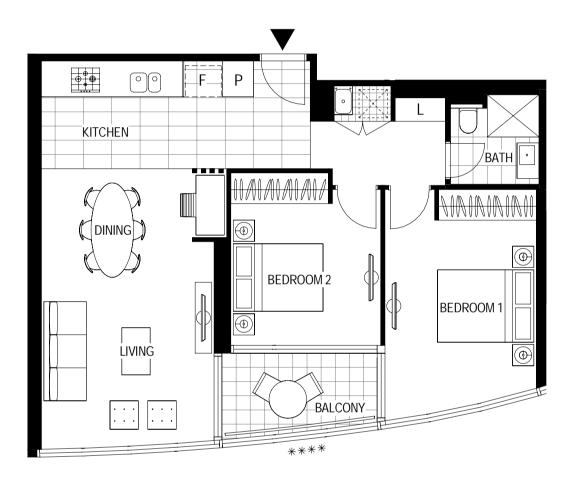

LEVEL 7, 8

\*\*\*\* APT 7.05 \*\*\*\* APT 8.05

## **TOWER** 2 BEDROOM + MEDIA **APARTMENT**

77 m<sup>2</sup> 5 m<sup>2</sup> 82 m<sup>2</sup> Internal Area Balcony Area **Total Area** 

Areas subject to final survey, area includes balcony and/or terrace where applicable. It excludes parking and external storage areas.

4m

IMPORTANT NOTICE
Please note that this floor plan was produced prior to completion of Construction. The information contained herein is believed to be correct but is not guaranteed. Dimensions and areas are approximate and areas are calculated in accordance with the Property Council of Australia Method of Measurement. Floor plans do not show additional features within each lot such as hot water systems, service yards, letterboxes and side and rear retaining walls. Purchaser option noted on floor plans is located on some lots only and is available at purchaser cost only at time of sale. Changes will undoubtedly be made during development and subject to change without notice in accordance with the provisions of the contract for sale. Special condition 10 of the contract for sale includes further information in relation to the size of the lot to be transferred. The furniture and furnishings depicted are not included with any sale and furnishings should not be taken to indicate the final position of power points, TV connection points and the like, prospective purchasers must refer to the contract for sale for the list of inclusions. All graphics, including tile layout, balustrades, planting, louvres and sun shading devices, are intended as a guide only and are not to be relied on as representative of the final product. Bulkheads necessary for services are not depicted.