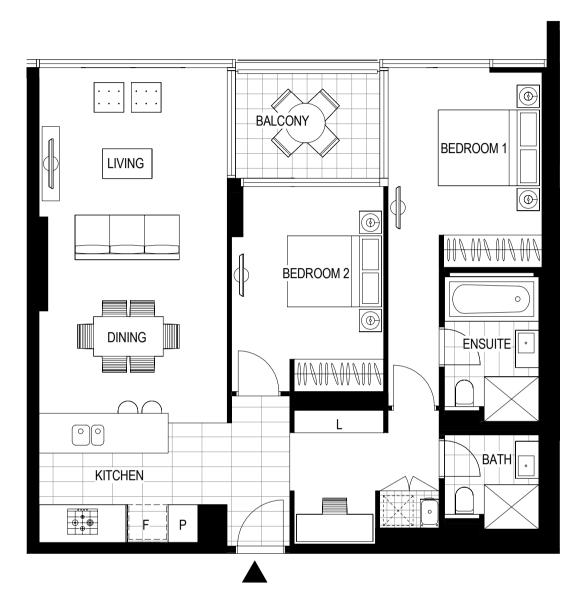

## YARRA'S EDGE

VOYAGER

LEVEL 4, 5, 6

APT 4.05 APT 5.05 APT 6.05

**LOCATION** 

**PLAN** 

## PODIUM 2 BEDROOM + MEDIA APARTMENT

Internal Area 96 m²
Balcony Area 6 m²
Total Area 102 m²

Areas subject to final survey, area includes balcony and/or terrace where applicable. It excludes parking and external storage areas.

0 1 2 4m