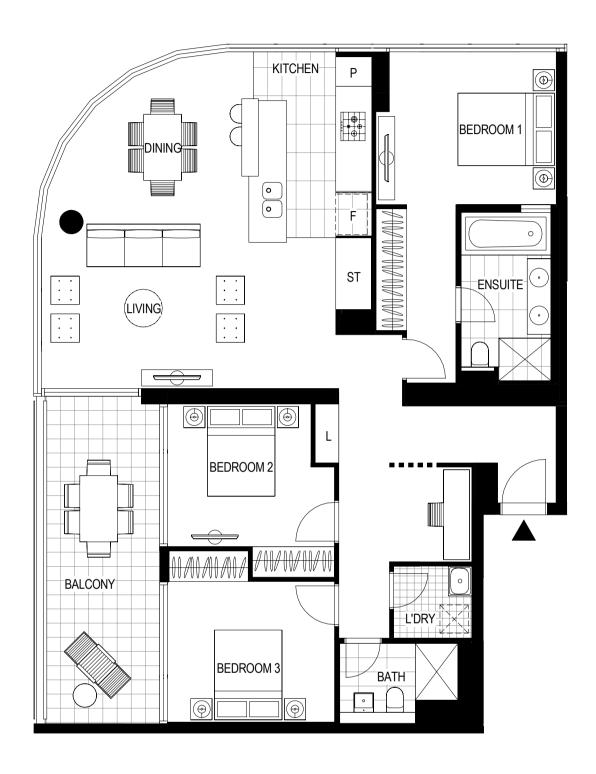

## YARRA'S EDGE

VOYAGER

LEVEL 4, 5, 6

APT 4.04 **APT 5.04 APT 6.04**  **LOCATION PLAN** 

## **PODIUM** 3 BEDROOM + STUDY **APARTMENT**

132 m<sup>2</sup> Internal Area 18 m<sup>2</sup> Balcony Area 150 m<sup>2</sup> Total Area

Areas subject to final survey, area includes balcony and/or terrace where applicable. It excludes parking and external storage areas.