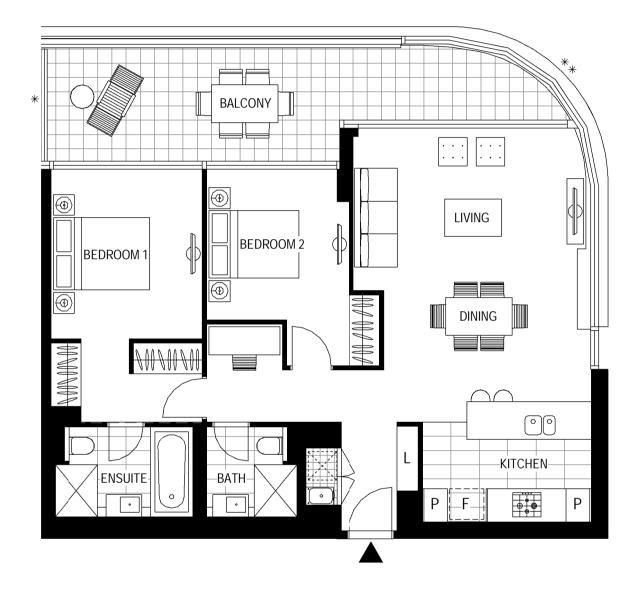

LEVEL 4

## PODIUM 2 BEDROOM + MEDIA **APARTMENT**

97 m² 24 m² 121 m² Internal Area Balcony Area **Total Area** 

Areas subject to final survey, area includes balcony and/or terrace where applicable. It excludes parking and external storage areas.

01/05/2020 [B]

\* Privacy Screen

\*\* Glazing

For further enquiries call 03 9695 9400 or visit Voyager.mirvac.com