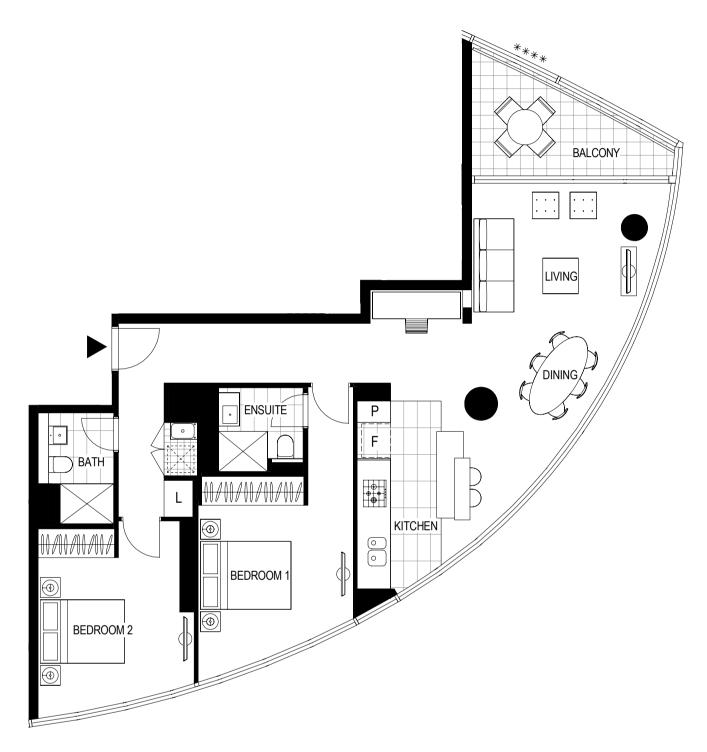

## **TOWER** 2 BEDROOM + MEDIA **APARTMENT**

Internal Area 100 m<sup>2</sup> Balcony Area 9 m<sup>2</sup> Total Area 109 m<sup>2</sup>

Areas subject to final survey, area includes balcony and/or terrace where applicable. It excludes parking and external storage areas.