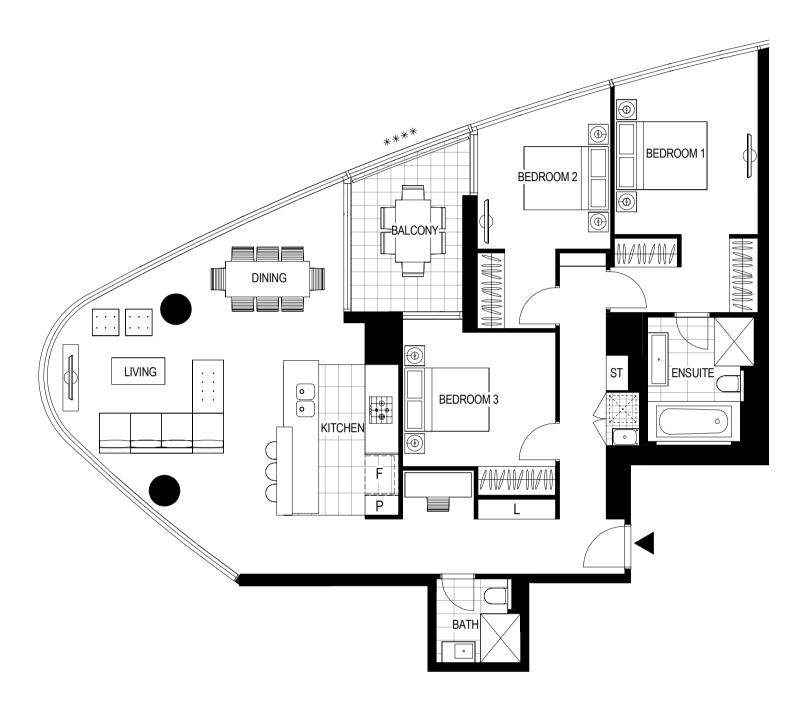

## YARRA'S EDGE

VOYAGER

LEVEL 9, 10, 11, 12, 13, 14, 15, 16, 17, 18, 19, 20, 21, 22, 23, 24, 25, 26, 27, 28, 29, 30, 31, 32

\*\*\*\* APT 9.01 APT 21.01 \*\*\*\* APT 10.01 APT 22.01 \*\*\*\* APT 11.01 APT 23.01 APT 12.01 APT 24.01 APT 13.01 APT 25.01 APT 14.01 APT 26.01 APT 15.01 APT 27.01 APT 16.01 APT 28.01 APT 29.01 APT 17.01 APT 18.01 APT 30.01 APT 19.01 APT 31.01 APT 20.01 APT 32.01

## **TOWER** 3 BEDROOM + MEDIA **APARTMENT**

Internal Area 131 m<sup>2</sup> 9 m<sup>2</sup> Balcony Area Total Area 140 m<sup>2</sup>

Areas subject to final survey, area includes balcony and/or terrace where applicable. It excludes parking and external storage areas.

IMPORTANT NOTICE
Please note that this floor plan was produced prior to completion of Construction.
The information contained herein is believed to be correct but is not guaranteed.
Dimensions and areas are approximate and areas are calculated in accordance
with the Property Council of Australia Method of Measurement. Floor plans do not with the Property Council of Australia Method of Measurement. Floor plans do not show additional features within each lot such as hot water systems, service yards, letterboxes and side and rear retaining walls. Purchaser option noted on floor plans is located on some lots only and is available at purchaser cost only at time of sale. Changes will undoubtedly be made during development and subject to change without notice in accordance with the provisions of the contract for sale. Special condition 10 of the contract for sale includes further information in relation to the size of the lot to be transferred. The furniture and furnishings depicted are not included with any sale and furnishings should not be taken to indicate the final position of power points, TV connection points and the like, prospective purchasers must refer to the contract for sale for the list of inclusions. All graphics including till leavent to the contract for sale for the list of inclusions. All graphics, including tile layout, balustrades, planting, louvres and sun shading devices, are intended as a guide only and are not to be relied on as representative of the final product. Bulkheads necessary for services are not depicted.