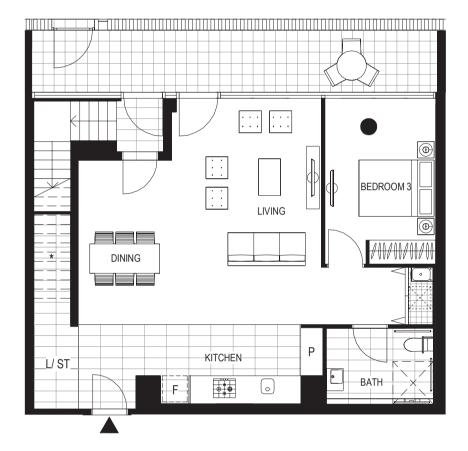

### BALCONY BEDROOM 1 VOID LIVING ENSUITE BEDROOM 2 DINING BATH KITCHEN-•

LEVEL 2

LEVEL 1

APT 1.08 APT 1.10

## FLEXI APARTMENTS 1 BEDROOM/ 2 BEDROOM + MEDIA APARTMENT

Internal Area 202 m<sup>2</sup> Balcony Area Total Area 28 m<sup>2</sup> 230 m<sup>2</sup>

Areas subject to final survey, area includes balcony and/or terrace where applicable. It excludes parking and external storage areas.

### Pergola Below

\* Minimum 2m high store room below stair

For further enquires call 03 9695 9400 or visit yarrasedge.mirvac.com