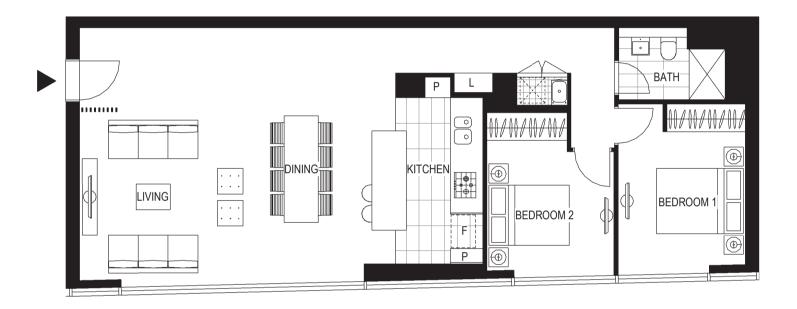

## APT 1.02

## PODIUM **ARTIST APARTMENTS** 2 BEDROOM APARTMENT

Internal Area 98 m<sup>2</sup> NA m<sup>2</sup> Balcony Area 98 m<sup>2</sup> Total Area

Areas subject to final survey, area includes balcony and/or terrace where applicable. It excludes parking and external storage areas.