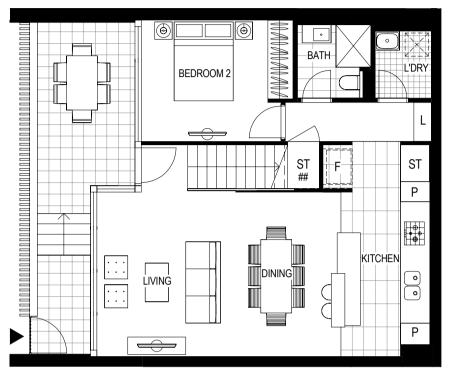

# LOCATION PODIUM TERRACE 3 BEDROOM + LIFESTYLE PLAN APARTMENT 151 m² 24 m² 175 m² Internal Area Balcony Area Total Area Areas subject to final survey, area includes balcony and/or terrace where applicable. It excludes parking and external storage areas. $\bigcirc$