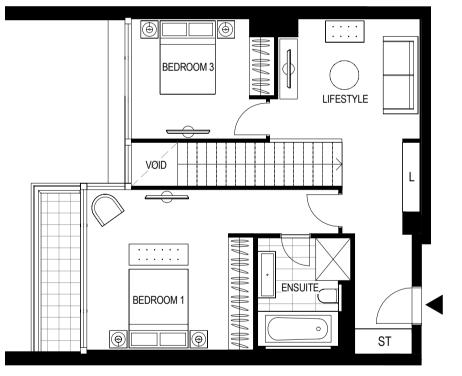

# LOCATION PODIUM TERRACE 3 BEDROOM + LIFESTYLE PLAN APARTMENT 151 m² 24 m² 175 m² Internal Area Balcony Area Total Area Areas subject to final survey, area includes balcony and/or terrace where applicable. It excludes parking and external storage areas. $\bigcirc$