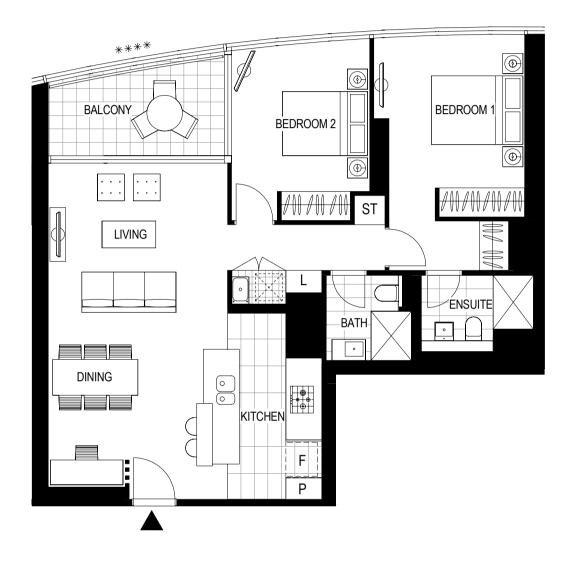

## **TOWER** 2 BEDROOM + MEDIA **APARTMENT**

Internal Area 89 m<sup>2</sup> Balcony Area 8 m<sup>2</sup> Total Area  $97 \text{ m}^2$ 

Areas subject to final survey, area includes balcony and/or terrace where applicable. It excludes parking and external storage areas.

## IMPORTANT NOTICE

IMPORTANT NOTICE.

Please note that this floor plan was produced prior to completion of Construction. The information contained herein is believed to be correct but is not guaranteed. Dimensions and areas are approximate and areas are calculated in accordance with the Property Council of Australia Method of Measurement. Floor plans do not show additional features within each lot such as hot water systems, service yards, letterboxes and side and rear retaining walls. Purchaser option noted on floor plans is located on some lots only and is available at purchaser cost only at time of sale. Changes will undoubtedly be made during development and subject to change without notice in accordance with the provisions of the contract for sale. Special condition 10 of the contract for sale includes further information in relation to the size of the lot to be transferred. The furniture and furnishings depicted are not included with any sale and furnishings should not be taken to indicate the final position of power points, TV connection points and the like, prospective purchasers must refer to the contract for sale for the list of inclusions. All graphics, including tile layout, balustrades, planting, louvers and sun shading devices, are intended as a guide only and are not to be relied on as representative of the final product. Bulkheads necessary for services are not depicted. show additional features within each lot such as hot water systems, service yards,