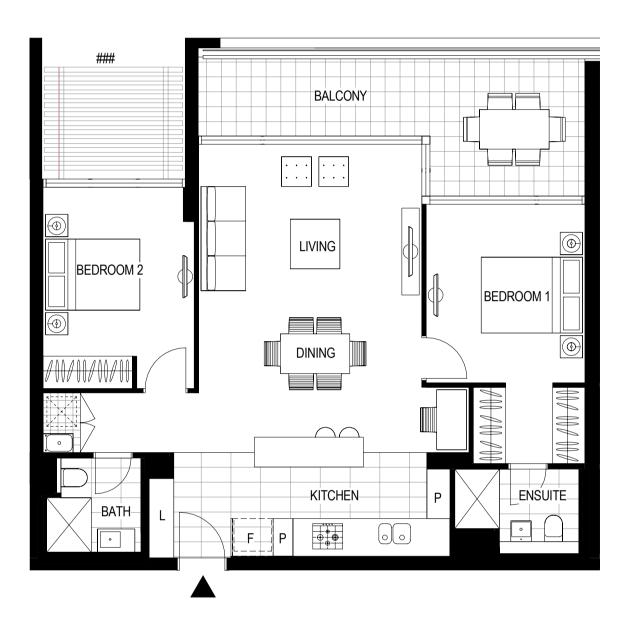

#### PODIUM 2 BEDROOM + MEDIA APARTMENT

Internal Area 91 m²
Balcony Area 18 m²
Total Area 109 m²

Areas subject to final survey, area includes balcony and/or terrace where applicable. It excludes parking and external storage areas.

#### IMPORTANT NOTICE

Please note that this floor plan was produced prior to completion of Construction. The information contained herein is believed to be correct but is not guaranteed. Dimensions and areas are approximate and areas are calculated in accordance with the Property Council of Australia Method of Measurement. Floor plans do not show additional features within each lot such as hot water systems, service yards, letterboxes and side and rear retaining walls. Purchaser option noted on floor plans is located on some lots only and is available at purchaser cost only at time of sale. Changes will undoubtedly be made during development and subject to change without notice in accordance with the provisions of the contract for sale. Special condition 10 of the contract for sale includes further information in relation to the size of the lot to be transferred. The furniture and furnishings depicted are not included with any sale and furnishings should not be taken to indicate the final position of power points, TV connection points and the like, prospective purchasers must refer to the contract for sale for the list of inclusions. All graphics, including tile layout, balustrades, planting, louvres and sun shading devices, are intended as a guide only and are not to be relied on as representative of the final product. Bulkheads necessary for services are not depicted.