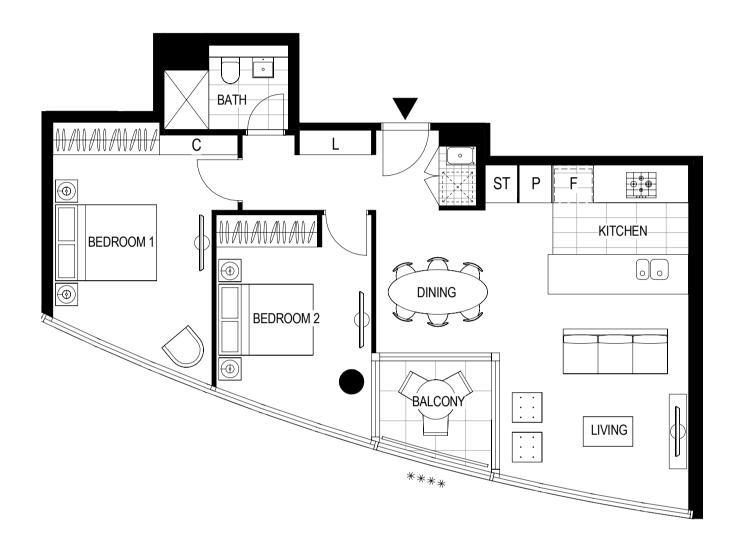

LEVEL 34, 35, 36, 37, 38, 39, 40, 41, 42

\*\*\*\* APT 34.05 \*\*\*\* APT 35.05 \*\*\*\* APT 36.05 \*\*\*\* APT 37.05 \*\*\*\* APT 38.05 \*\*\*\* APT 40.05 \*\*\*\* APT 41.05 \*\*\*\* APT 42.05

## TOWER 2 BEDROOM APARTMENT

Internal Area 79 m²
Balcony Area 4 m²
Total Area 83 m²

Areas subject to final survey, area includes balcony and/or terrace where applicable. It excludes parking and external storage areas.

17/11/2015 [A]

\*\*\*\* Wintergarden
C Cupboard
For further enquires
call 03 9695 9400 or visit
yarrasedge.mirvac.com