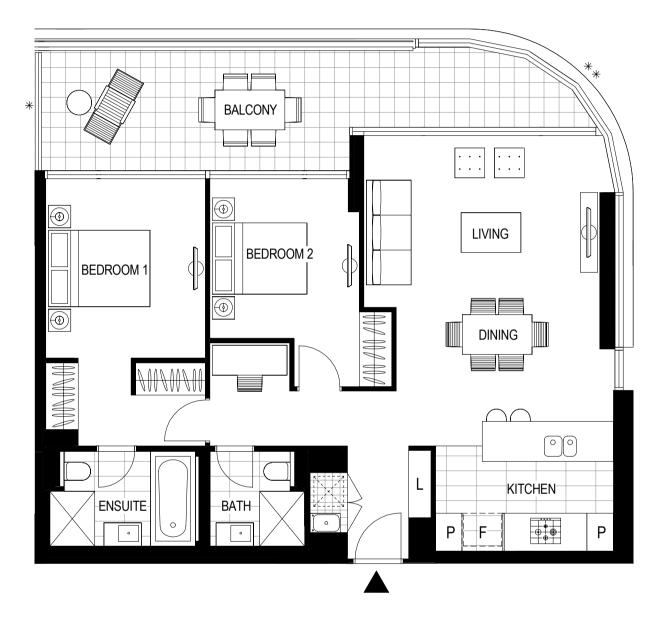

## PODIUM 2 BEDROOM + MEDIA APARTMENT

| Internal Area | 97 m²  |
|---------------|--------|
| Balcony Area  | 24 m²  |
| Total Area    | 121 m² |

Areas subject to final survey, area includes balcony and/or terrace where applicable. It excludes parking and external storage areas.

## IMPORTANT NOTICE

Please note that this floor plan was produced prior to completion of Construction. The information contained herein is believed to be correct but is not guaranteed. Dimensions and areas are approximate and areas are calculated in accordance with the Property Council of Australia Method of Measurement. Floor plans do not show additional features within each lot such as hot water systems, service yards, letterboxes and side and rear retaining walls. Purchaser option noted on floor plans is located on some lots only and is available at purchaser cost only at time of sale. Changes will undoubtedly be made during development and subject to change without notice in accordance with the provisions of the contract for sale. Special condition 10 of the contract for sale includes further information in relation to the size of the lot to be transferred. The furniture and furnishings depicted are not included with any sale and furnishings should not be taken to indicate the final position of power points, TV connection points and the like, prospective purchasers must refer to the contract for sale for the list of inclusions. All graphics, including tile layout, balustrades, planting, louvres and sun shading devices, are intended as a guide only and are not to be relied on as representative of the final product. Bulkheads necessary for services are not depicted.