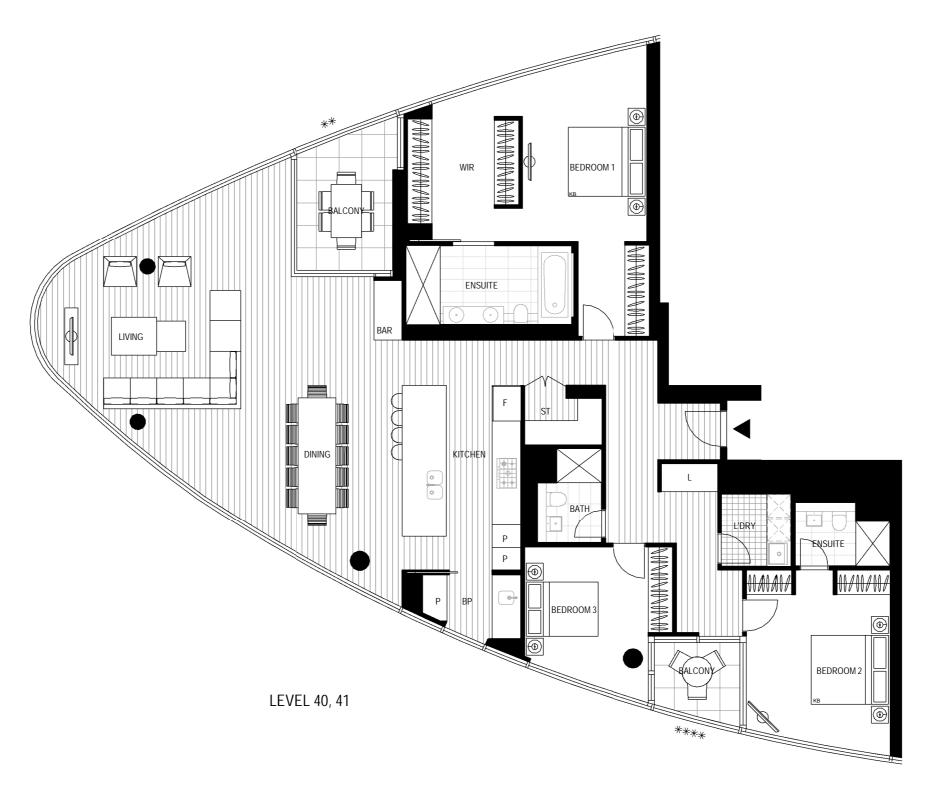

IMPORTANT NOTICE
Please note that this floor plan was produced prior to completion of Construction. The information contained herein is believed to be correct but is not guaranteed. Dimensions and areas are approximate and areas are calculated in accordance with the Property Council of Australia Method of Measurement. Floor plans do not show additional features within each lot such as hot water systems, service yards, letterboxes and side and rear retaining walls. Purchaser option noted on floor plans is located on some lots only and is available at purchaser cost only at time of sale. Changes will undoubtedly be made during development and subject to change without notice in accordance with the provisions of the contract for sale. Special condition 10 of the contract for sale includes further information in relation to the size of the lot to be transferred. The furniture and furnishings depicted are not included with any sale and furnishings should not be taken to indicate the final position of power points. TV connection points and the like, prospective purchasers must refer to the contract for sale for the list of inclusions. All graphics, including tile layout, balustrades, planting, louvres and sun shading devices, are intended as a guide only and are not to be relied on as representative of the final product. Bulkheads necessary for services are not depicted.

05/06/2020 [B]

\*\*\*\* Wintergarden

\*\* Wintergarden for APT 41.01 Only

For further enquiries call 03 9695 9400 or visit Voyager.mirvac.com