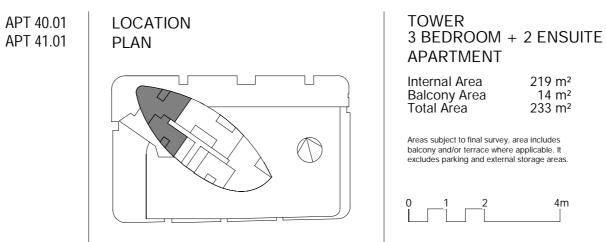

IMPORTANT NOTICE
Please note that this floor plan was produced prior to completion of Construction. The information contained herein is believed to be correct but is not guaranteed. Dimensions and areas are approximate and areas are calculated in accordance with the Property Council of Australia Method of Measurement. Floor plans do not show additional features within each lot such as hot water systems, service yards, letterboxes and side and rear retaining walls. Purchaser option noted on floor plans is located on some lots only and is available at purchaser cost only at time of sale. Changes will undoubtedly be made during development and subject to change without notice in accordance with the provisions of the contract for sale. Special condition 10 of the contract for sale includes further information in relation to the size of the lot to be transferred. The furniture and furnishings depicted are not included with any sale and furnishings should not be taken to indicate the final position of power points. TV connection points and the like, prospective purchasers must refer to the contract for sale for the list of inclusions. All graphics, including tile layout, balustrades, planting, louvres and sun shading devices, are intended as a guide only and are not to be relied on as representative of the final product. Bulkheads necessary for services are not depicted.