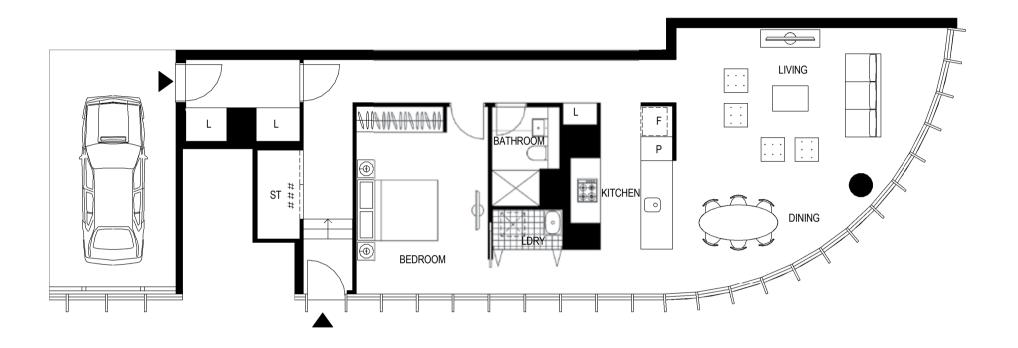

## ARTISTS STUDIO

1 BEDROOM

Internal Area Balcony Area Total Area

111 m<sup>2</sup> 111 m<sup>2</sup>

Areas subject to final survey, area includes balcony and/or terrace where applicable. It excludes parking and external storage areas.

Please note that this floor plan was produced prior to completion of construction. The information contained herein is believed to be correct but is not guaranteed. Dimensions and areas are approximate and areas are calculated in accordance with the Property Council of Australia Method of Measurement. Changes will undoubtedly be made during development and subject to change without notice in accordance with the provisions of the contract for sale. Special condition 10 of the contract for sale includes further information in relation to the size of the lot to be transferred.

The furniture and furnishings depicted are not included with any sale and furnishings should not be taken to indicate the final position of power points, TV connection points and the like, prospective purchasers must refer to the contract for sale for the list of inclusions. All graphics, including tile layout, balustrades, planting, louvres and sunshading devices, are indicative only.

NOTE: Bulkheads necessary for services are not depicted. Floor plans are at an unspecified scale. Plans do not show additional features within each lot such as hot water systems, service yards, letterboxes and side and rear retaining walls. Purchaser option noted on floor plans is located on some lots only and is available at purchaser costs only at time of sale.