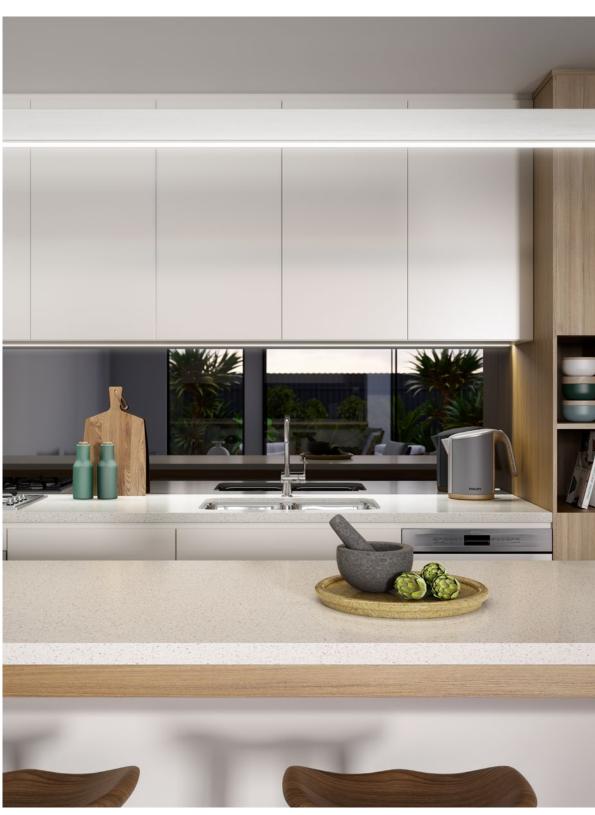

Artist impression only: Kitchen, Lake scheme. Finishes and fixtures are subject to change.

Artist impression only: Bathroom, Lake scheme. Finishes and fixtures are subject to change.