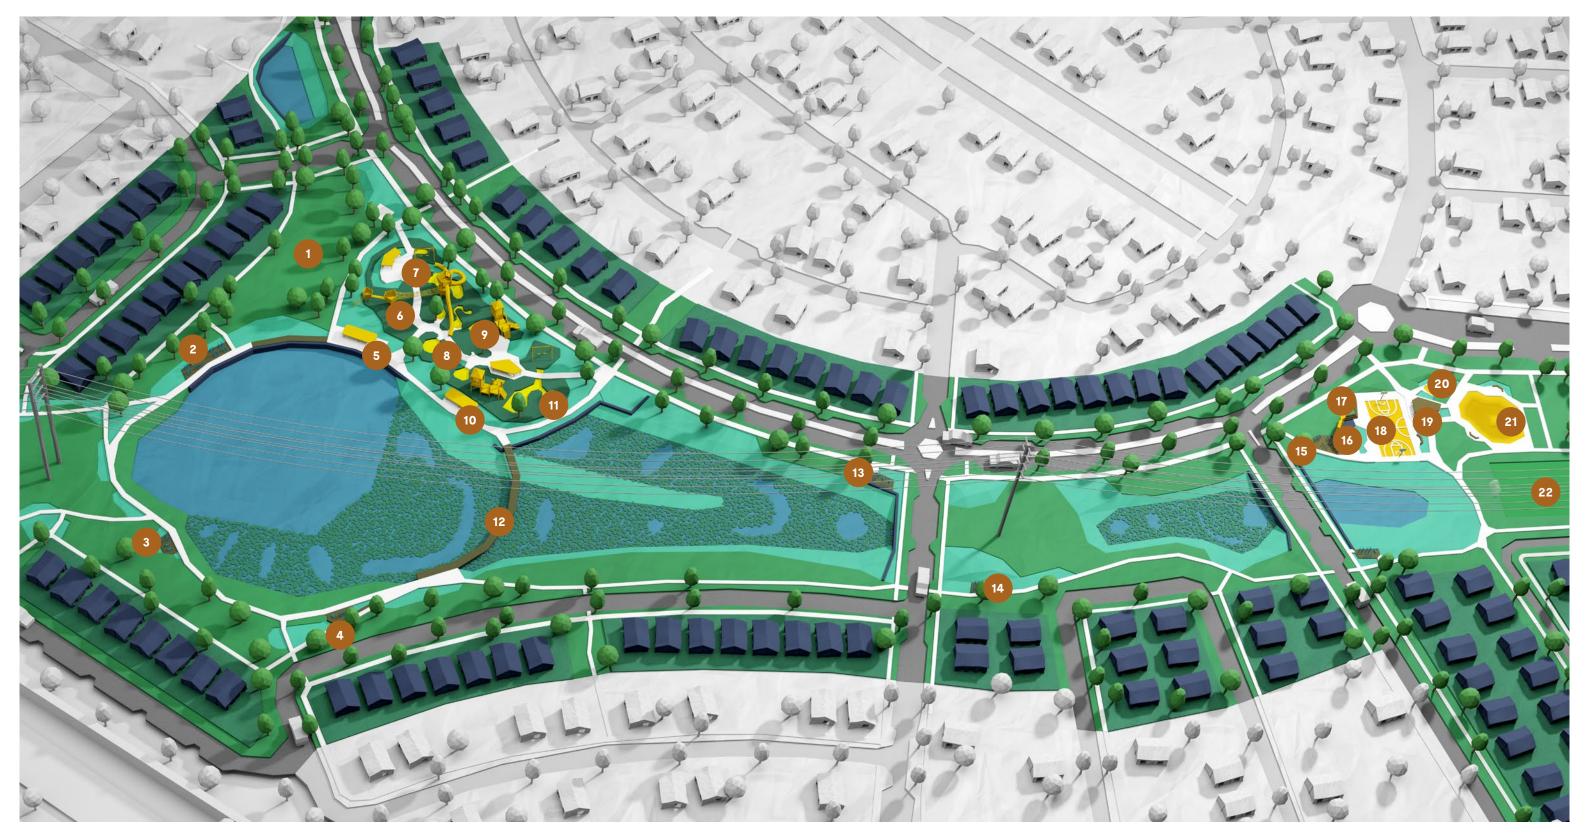

# A natural landscape designed for family living.

The Finale is placed around the natural expanses of the park and lake precinct. Dotted throughout the landscape are a range of facilities for the whole family to enjoy, with boardwalks to guide you to the lake and walking paths to navigate you around. Fitness equipment gets you active, playgrounds keep the kids entertained and picnic and barbecue areas foster meaningful neighbourhood relationships.

| 1. Kickabout zone          | 9. Climbing element         | 17. Seating steps                            |
|----------------------------|-----------------------------|----------------------------------------------|
| 2. Outdoor gym             | 10. Picnic shelter and BBQs | 18. Basketball court                         |
| 3. Fitness station         | 11. Swing                   | 19. Picnic shelter, BBQ and communal seating |
| 4. Fitness station         | 12. Boardwalk               | 20. Table tennis                             |
| 5. Picnic shelter and BBQs | 13. Fitness station         | 21. Skate, bike and scooter zone             |
| 6. Play elements           | 14. Fitness station         | 22. Soccer pitch                             |
| 7. Play bridge and slides  | 15. Outdoor gym             |                                              |
| 8. Nature play             | 16. Climbing wall           |                                              |
|                            |                             |                                              |

Artist impression only: Basketball courts and climbing walls. Subject to change and authority approvals.