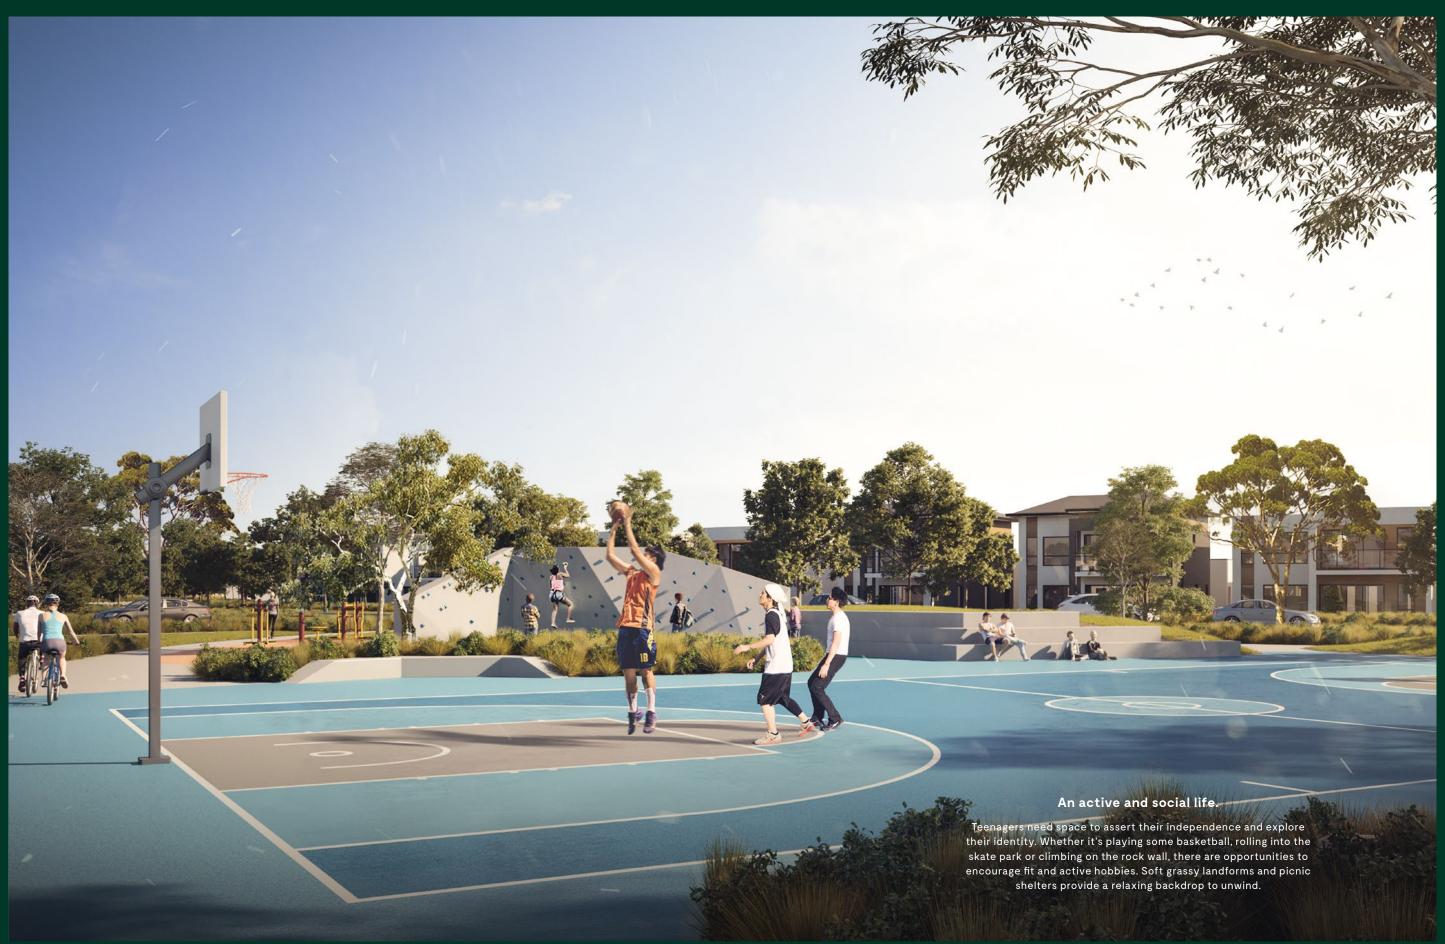

# A natural landscape designed for family living.

The Finale is placed around the natural expanses of the park and lake precinct. Dotted throughout the landscape are a range of facilities for the whole family to enjoy, with boardwalks to guide you to the lake and walking paths to navigate you around. Fitness equipment gets you active, playgrounds keep the kids entertained and picnic and barbecue areas foster meaningful neighbourhood relationships.

| 1. Kickabout zone          | 9. Climbing element         | 17. Seating steps                            |
|----------------------------|-----------------------------|----------------------------------------------|
| 2. Outdoor gym             | 10. Picnic shelter and BBQs | 18. Basketball court                         |
| 3. Fitness station         | 11. Swing                   | 19. Picnic shelter, BBQ and communal seating |
| 4. Fitness station         | 12. Boardwalk               | 20. Table tennis                             |
| 5. Picnic shelter and BBQs | 13. Fitness station         | 21. Skate, bike and scooter zone             |
| 6. Play elements           | 14. Fitness station         | 22. Soccer pitch                             |
| 7. Play bridge and slides  | 15. Outdoor gym             |                                              |
| 8. Nature play             | 16. Climbing wall           |                                              |
|                            |                             |                                              |

Artist impression only: Basketball courts and climbing walls. Subject to change and authority approvals.