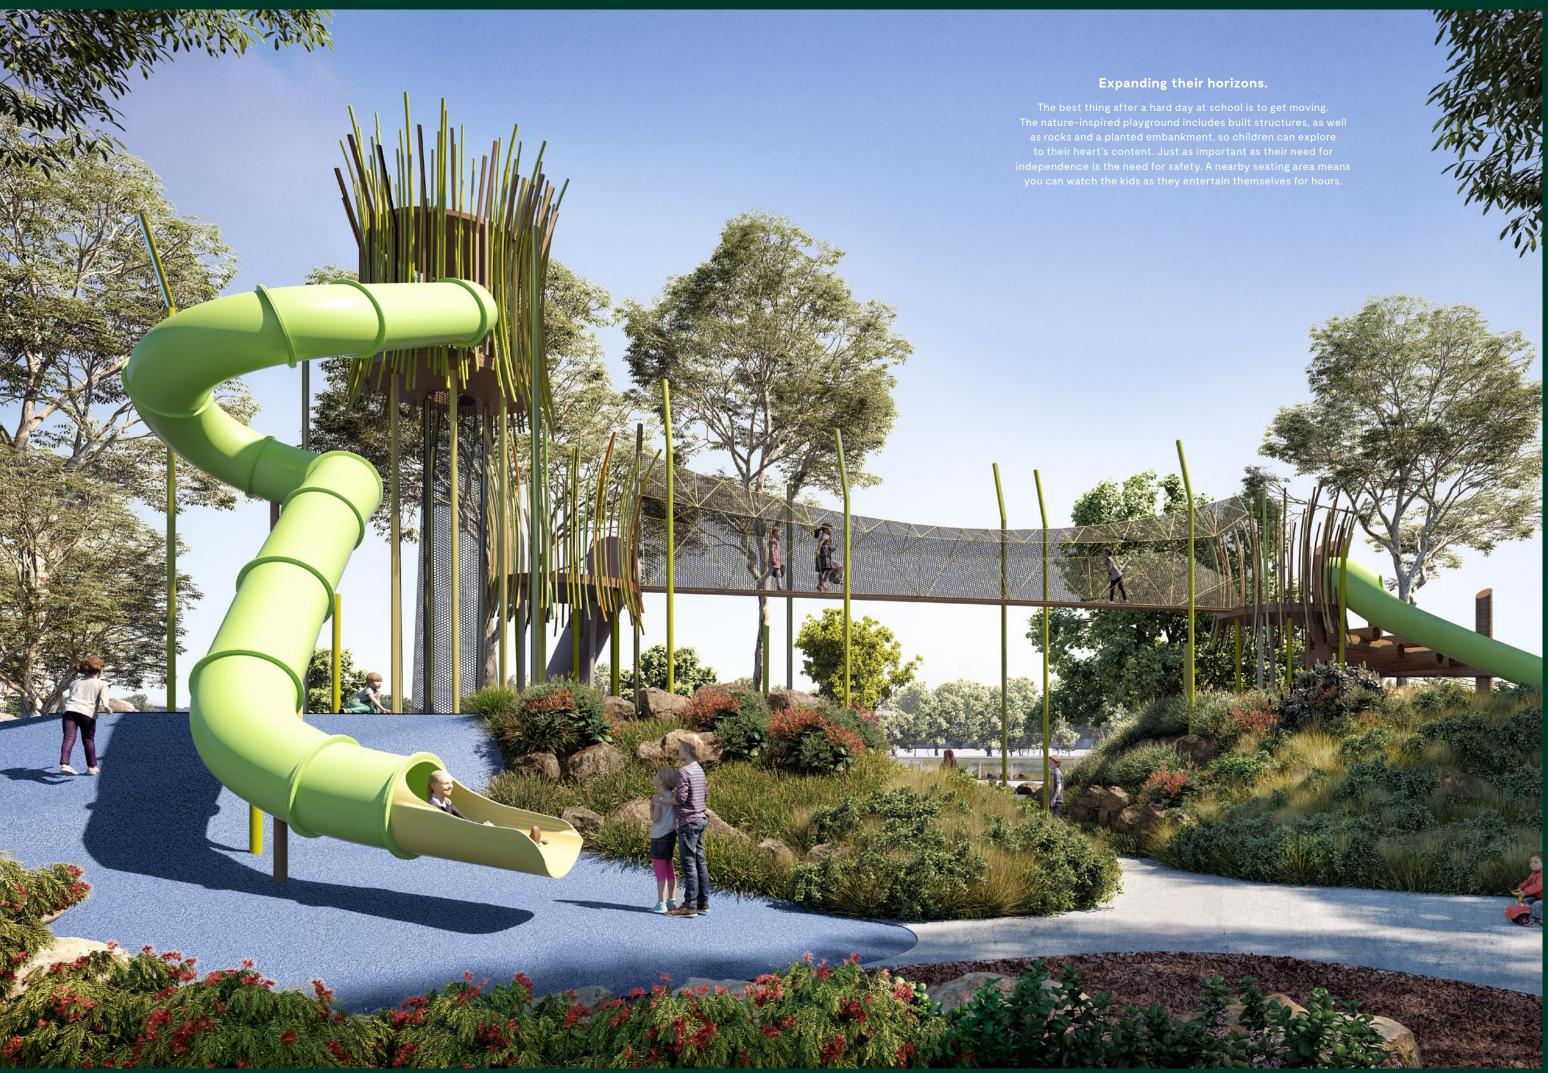

# A natural landscape designed for family living.

The Finale is placed around the natural expanses of the park and lake precinct. Dotted throughout the landscape are a range of facilities for the whole family to enjoy, with boardwalks to guide you to the lake and walking paths to navigate you around. Fitness equipment gets you active, playgrounds keep the kids entertained and picnic and barbecue areas foster meaningful neighbourhood relationships.

| 1. Kickabout zone          | 9. Climbing element         | 17. Seating steps                            |
|----------------------------|-----------------------------|----------------------------------------------|
| 2. Outdoor gym             | 10. Picnic shelter and BBQs | 18. Basketball court                         |
| 3. Fitness station         | 11. Swing                   | 19. Picnic shelter, BBQ and communal seating |
| 4. Fitness station         | 12. Boardwalk               | 20. Table tennis                             |
| 5. Picnic shelter and BBQs | 13. Fitness station         | 21. Skate, bike and scooter zone             |
| 6. Play elements           | 14. Fitness station         | 22. Soccer pitch                             |
| 7. Play bridge and slides  | 15. Outdoor gym             |                                              |
| 8. Nature play             | 16. Climbing wall           |                                              |
|                            |                             |                                              |

Artist impression only: Basketball courts and climbing walls. Subject to change and authority approvals.