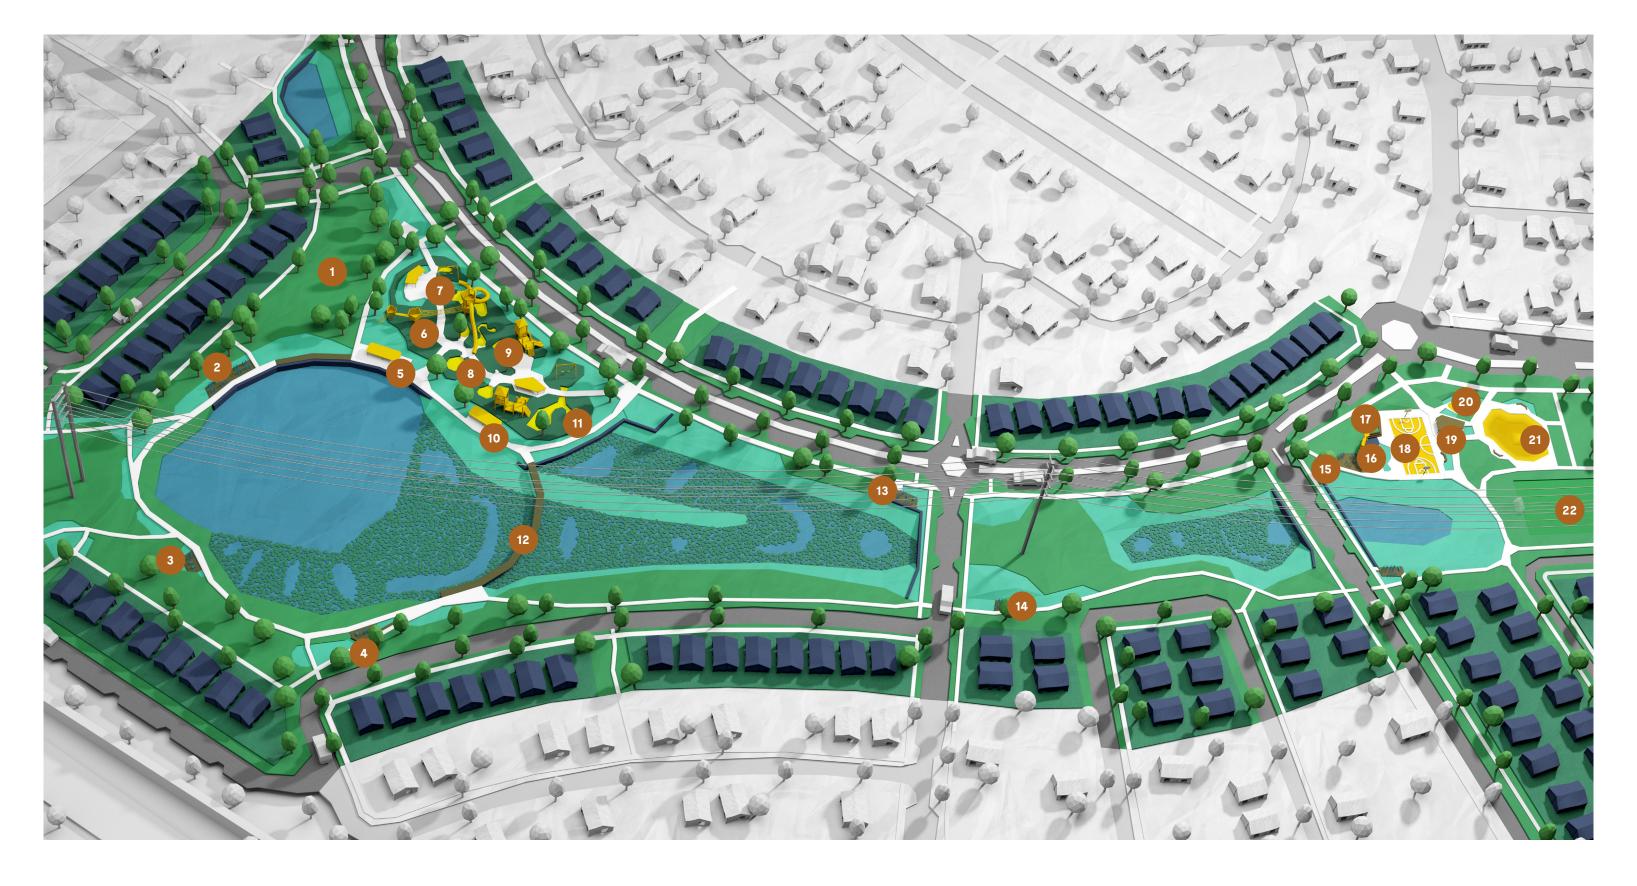

## A natural landscape designed for family living.

The Finale is placed around the natural expanses of the park and lake precinct. Dotted throughout the landscape are a range of facilities for the whole family to enjoy, with boardwalks to guide you to the lake and and walking paths to navigate you around. Fitness equipment gets you active, playgrounds keep the kids entertained and picnic and barbecue areas foster meaningful

| 1. Kickabout zone          | 9. Climbing element         | 17. Seating steps                          |
|----------------------------|-----------------------------|--------------------------------------------|
| 2. Outdoor gym             | 10. Picnic shelter and BBQs | 18. Basketball court                       |
| 3. Fitness station         | 11. Swing                   | 19. Picnic shelter, BBQ and communal seati |
| 4. Fitness station         | 12. Boardwalk               | 20. Table tennis                           |
| 5. Picnic shelter and BBQs | 13. Fitness station         | 21. Skate, bike and scooter zone           |
| 6. Play elements           | 14. Fitness station         | 22. Soccer pitch                           |
| 7. Play bridge and slides  | 15. Outdoor gym             |                                            |
| 8. Nature play             | 16. Climbing wall           |                                            |