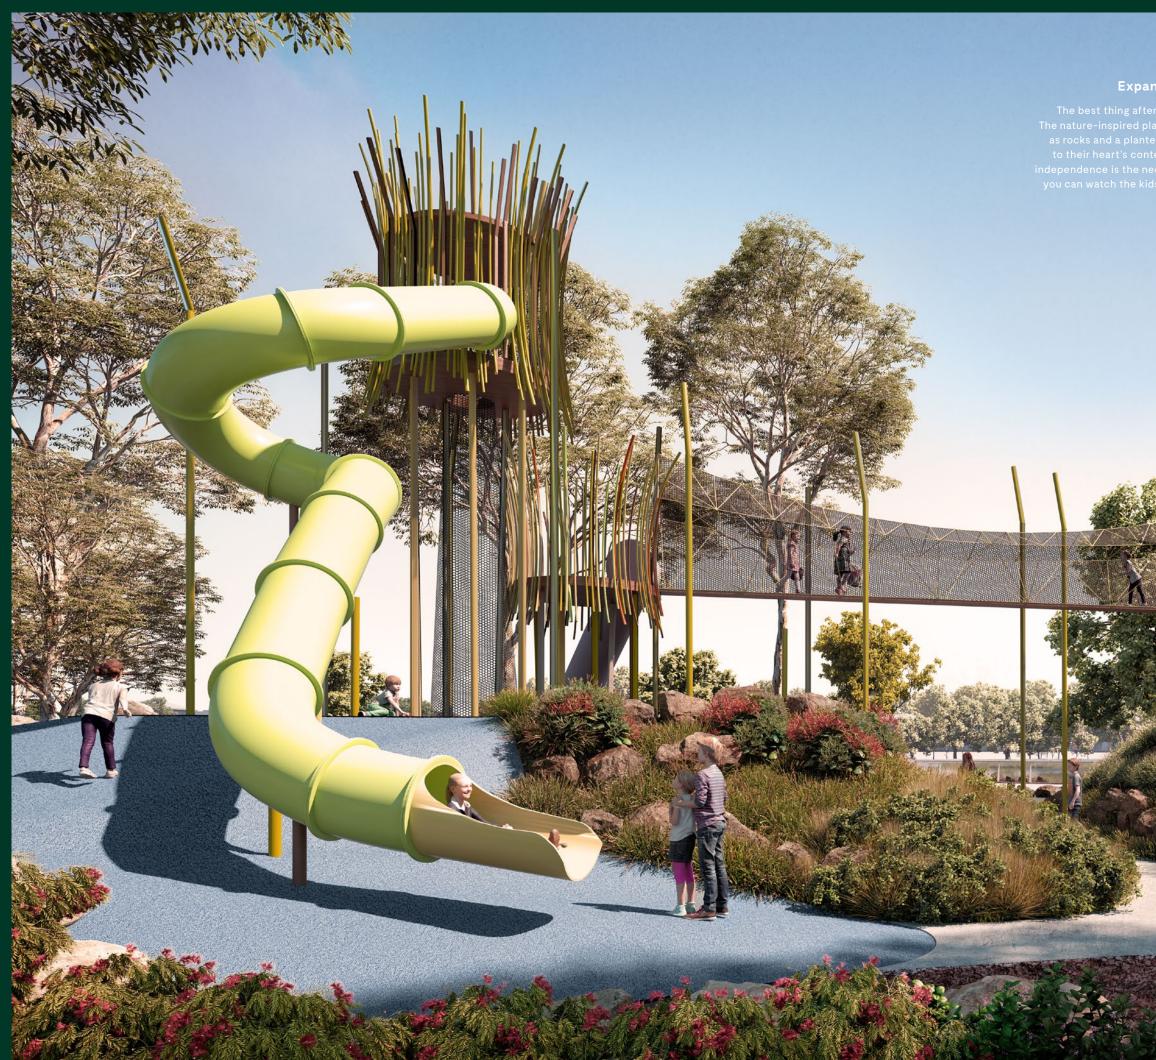

|
| 4. Fitness st | tation         | 12. | Boardwalk            |
| 5. Picnic she | elter and BBQs | 13. | Fitness station      |
| 6. Play elem  | ients          | 14. | Fitness station      |
| 7. Play bridg | ge and slides  | 15. | Outdoor gym          |
| 8. Nature pla | ay             | 16. | Climbing wall        |

BBQs

- 17. Seating steps
- 18. Basketball court

19. Picnic shelter, BBQ and communal seating

- 20. Table tennis
- 21. Skate, bike and scooter zone
- 22. Soccer pitch

A unique setting, the parklands are designed with distinct zones to cater for every desire — whether to escape, exercise or relax. Open expanses, playgrounds, exercise stations and boardwalks — take your pick from a range of options in this stunning natural wonderland.

28

Life on the park



#### Expanding their horizons.

r a hard day at school is to get moving. ayground includes built structures, as well d embankment, so children can explore ent. Just as important as their need for ed for safety. A nearby seating area means s as they entertain themselves for hours.



An a

Teenagers need space to assert their independence and explore their identity. Whether it's playing some basketball, rolling into the skate park or climbing on the rock wall, there are opportunities to encourage fit and active hobbies. Soft grassy landforms and picnic shelters provide a relaxing backdrop to unwind.

Artist impression only: Basketball courts and climbing walls. Subject to change and authority approvals.

#### An active and social life.



Glide into lakeside living at Waverley Park, the p