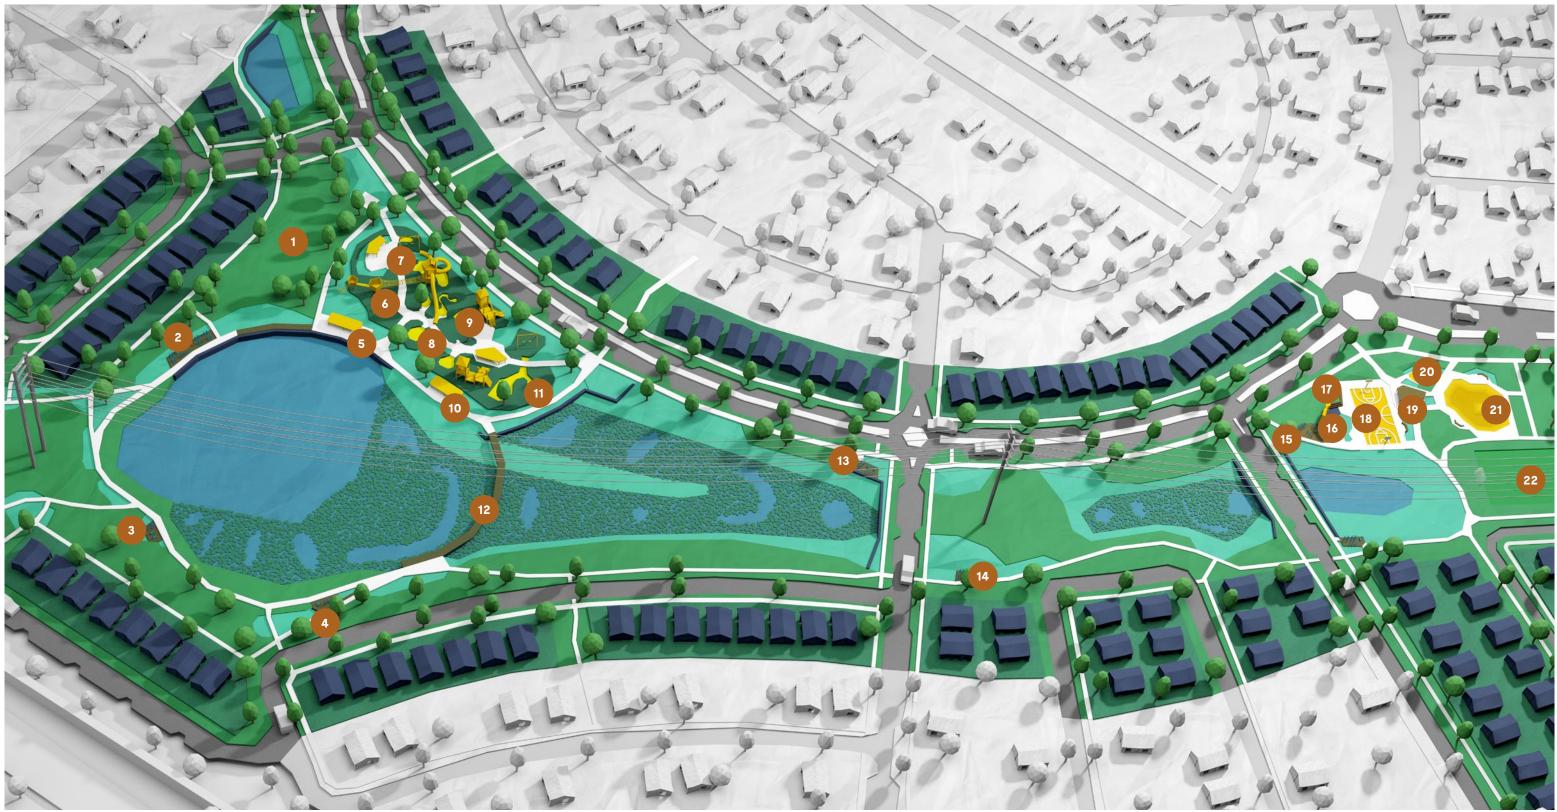

#### A natural landscape designed for family living.

The Finale is placed around the natural expanses of the park and lake precinct. Dotted throughout the landscape are a range of facilities for the whole family to enjoy, with boardwalks to guide you to the lake and walking paths to navigate you around. Fitness equipment gets you active, playgrounds keep the kids entertained and picnic and barbecue areas foster meaningful neighbourhood relationships.

| 1. Kickabou   | t zone         | 9.  | Climbing element     |
|---------------|----------------|-----|----------------------|
| 2. Outdoor §  | gym            | 10. | Picnic shelter and B |
| 3. Fitness st | tation         | 11. | Swing                |
| 4. Fitness st | tation         | 12. | Boardwalk            |
| 5. Picnic she | elter and BBQs | 13. | Fitness station      |
| 6. Play elem  | ients          | 14. | Fitness station      |
| 7. Play bridg | ge and slides  | 15. | Outdoor gym          |
| 8. Nature pla | ay             | 16. | Climbing wall        |

BBQs

- 17. Seating steps
- 18. Basketball court

19. Picnic shelter, BBQ and communal seating

- 20. Table tennis
- 21. Skate, bike and scooter zone
- 22. Soccer pitch

A unique setting, the parklands are designed with distinct zones to cater for every desire — whether to escape, exercise or relax. Open expanses, playgrounds, exercise stations and boardwalks — take your pick from a range of options in this stunning natural wonderland.