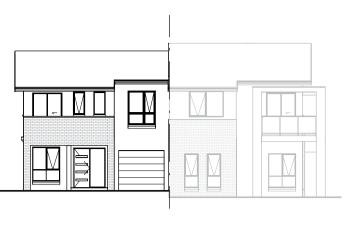

## GROUND FLOOR PLAN

JERRALONG DRIVE

FRONT ELEVATION

| LOT 610          |     |                     | SCALE           |
|------------------|-----|---------------------|-----------------|
|                  |     |                     |                 |
| 3                | 2.5 | 1                   | LOCATION        |
| ŀ                | Ŗ   | æ                   | PLAN            |
| LIVING AREA:     |     | 123.3m <sup>2</sup> | JERRA ONG DRIVE |
| EXTERIOR SCHEME: |     | 1                   |                 |
| LOT AREA:        |     | 241.6m <sup>2</sup> |                 |
| BOUNDARY         |     |                     |                 |
| FENCE            |     |                     |                 |
| RETAINING WALL   |     |                     | I IF            |
|                  |     |                     |                 |