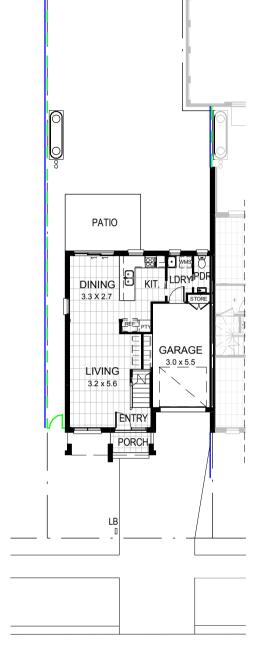

## GROUND FLOOR PLAN

JERRALONG DRIVE

FRONT ELEVATION

| LOT 610          |     |                     | SCALE           |
|------------------|-----|---------------------|-----------------|
|                  |     |                     |                 |
| 3                | 2.5 | 1                   | LOCATION        |
| ŀ                | Ŗ   | æ                   | PLAN            |
| LIVING AREA:     |     | 123.3m <sup>2</sup> | JERRA ONG DRIVE |
| EXTERIOR SCHEME: |     | 1                   |                 |
| LOT AREA:        |     | 241.6m <sup>2</sup> |                 |
| BOUNDARY         |     |                     |                 |
| FENCE            |     |                     |                 |
| RETAINING WALL   |     |                     | I IF            |
|                  |     |                     |                 |