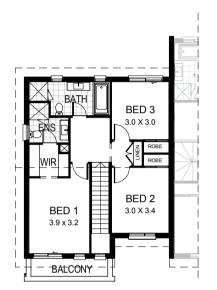

## GROUND FLOOR PLAN

JERRALONG DRIVE

FRONT ELEVATION

| LOT 610          |     |                     | SCALE           |
|------------------|-----|---------------------|-----------------|
|                  |     |                     |                 |
| 3                | 2.5 | 1                   | LOCATION        |
| ŀ                | Ŗ   | æ                   | PLAN            |
| LIVING AREA:     |     | 123.3m <sup>2</sup> | JERRA ONG DRIVE |
| EXTERIOR SCHEME: |     | 1                   |                 |
| LOT AREA:        |     | 241.6m <sup>2</sup> |                 |
| BOUNDARY         |     |                     |                 |
| FENCE            |     |                     |                 |
| RETAINING WALL   |     |                     | I IF            |
|                  |     |                     |                 |