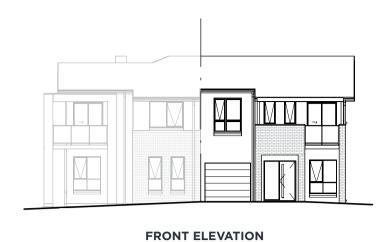

## **LOT 607**

| 3                | 2.5 | 1                   |
|------------------|-----|---------------------|
| ۴                | ᅜ   | <b>~</b>            |
| LIVING AREA:     |     | 123.4m²             |
| EXTERIOR SCHEME: |     | 2                   |
| LOT AREA:        |     | 255.5m <sup>2</sup> |
| BOUNDARY         |     |                     |
| FENCE            |     |                     |
| RETAINING WALL   |     |                     |