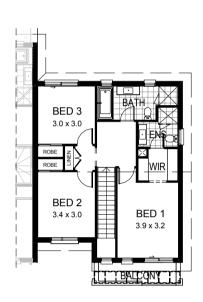

## **LOT 607**

| 3                | 2.5 | 1                   |
|------------------|-----|---------------------|
| ۴                | ᅜ   | <b>~</b>            |
| LIVING AREA:     |     | 123.4m²             |
| EXTERIOR SCHEME: |     | 2                   |
| LOT AREA:        |     | 255.5m <sup>2</sup> |
| BOUNDARY         |     |                     |
| FENCE            |     |                     |
| RETAINING WALL   |     |                     |