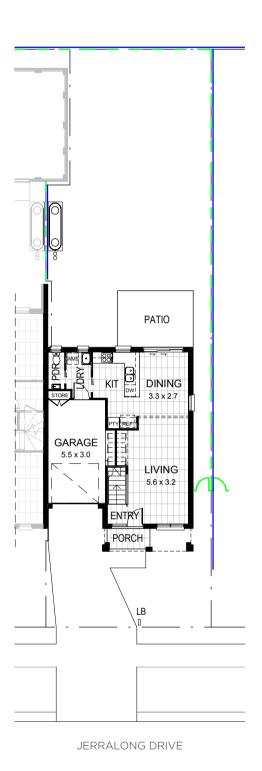

FIRST FLOOR PLAN

## **LOT 607**

| 3                | 2.5 | 1                   |
|------------------|-----|---------------------|
| ۴                | ᅜ   | <b>~</b>            |
| LIVING AREA:     |     | 123.4m²             |
| EXTERIOR SCHEME: |     | 2                   |
| LOT AREA:        |     | 255.5m <sup>2</sup> |
| BOUNDARY         |     |                     |
| FENCE            |     |                     |
| RETAINING WALL   |     |                     |