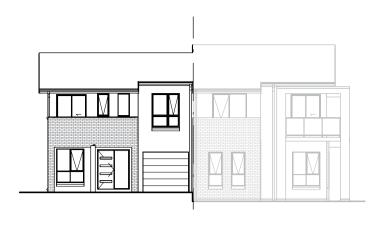

**FRONT ELEVATION** 

BED 3
3.0 × 3.0

WIR

BED 2
3.0 × 3.4

3.9 × 3.2

BALCONY

FIRST FLOOR PLAN