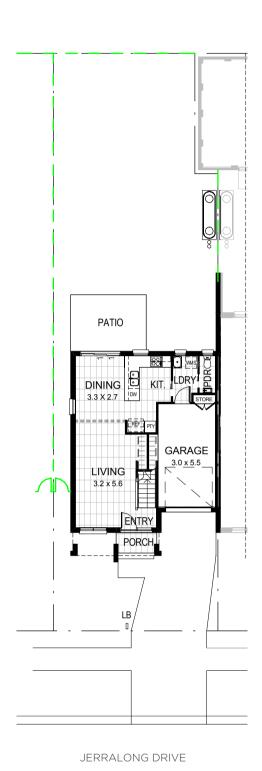

## **LOT 602**

2.5

| l <del>'</del>   | ਸ਼ਂ | <b>6</b> |   |
|------------------|-----|----------|---|
| LIVING AREA:     |     | 123.3m   | 2 |
| EXTERIOR SCHEME: |     | 3        | 3 |
| LOT AREA:        |     | 257.7m   | 2 |
| BOUNDARY         |     |          | _ |
| FENCE            |     |          | _ |
| RETAINING WALL   |     |          | _ |