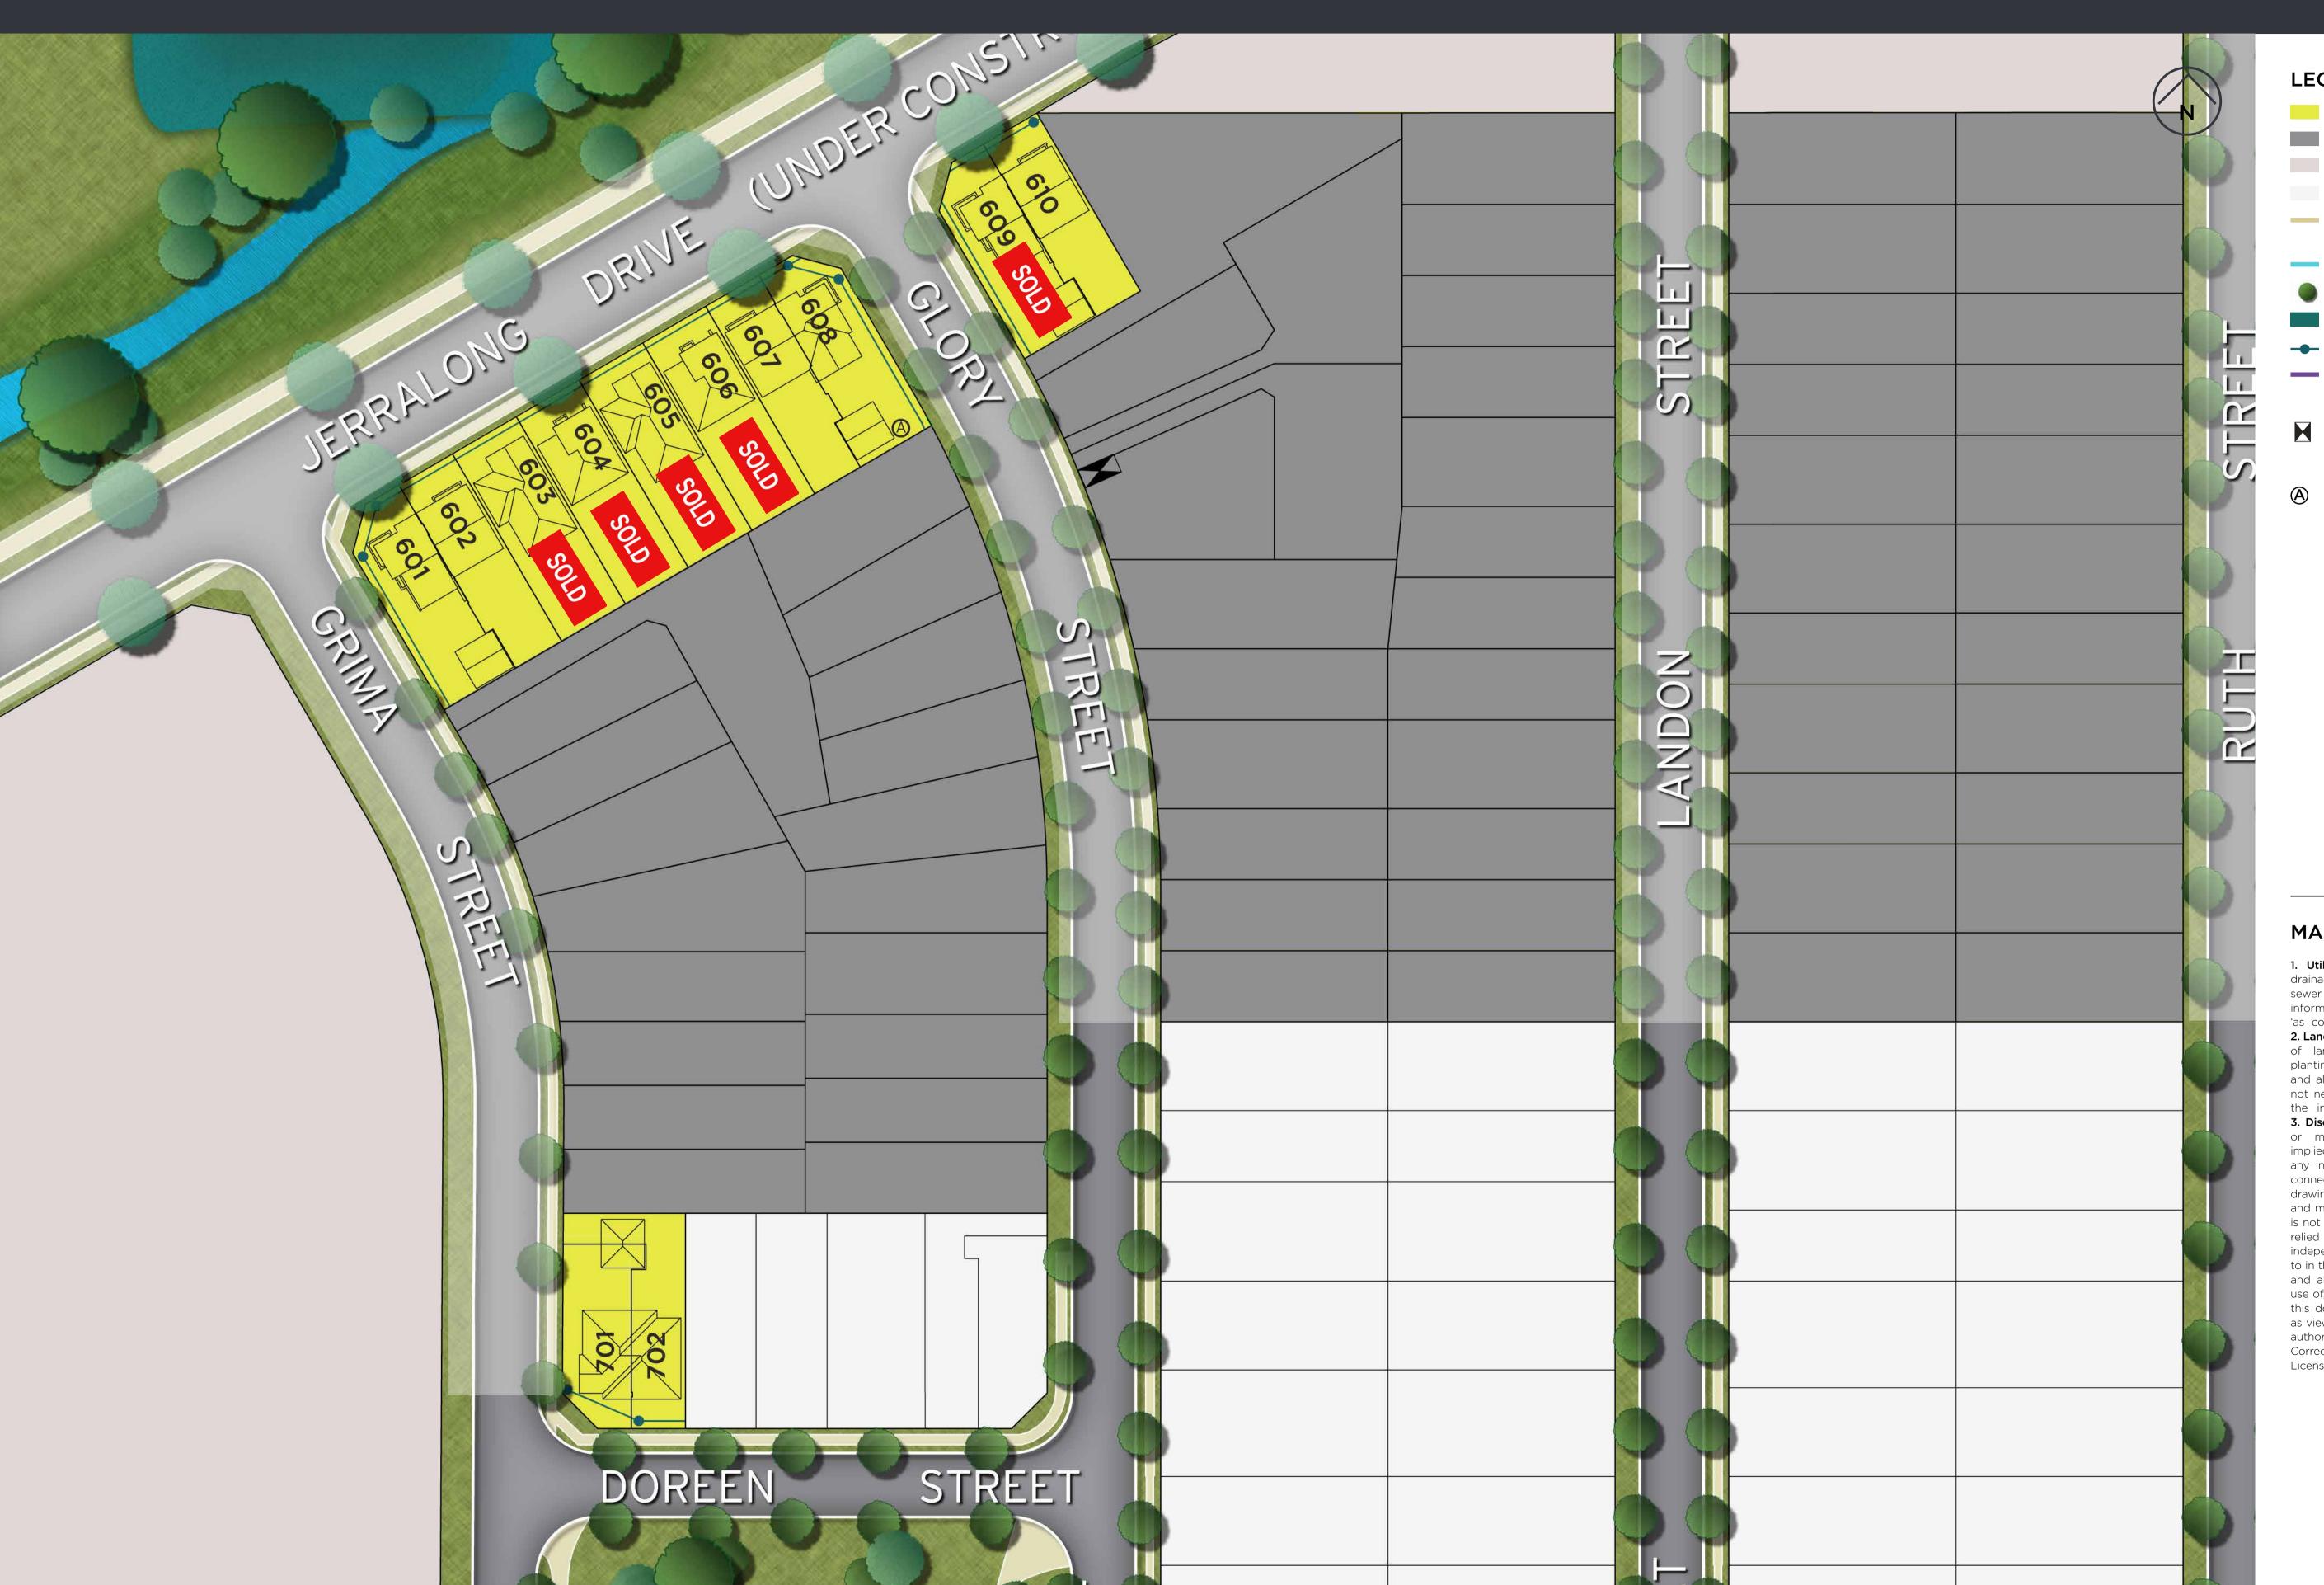

## Sales Release Plan

by mirvac

## LEGEND

THE AVENUE READY HOMES

SOLD RESIDENTIAL LOTS

PROPOSED RESIDENTIAL

EXISTING HOMES

PATHWAYS AND PAVED AREAS

DRAINAGE WATERWAY

STREET TREES

STORMWATER BASIN

SEWER MAIN

EASEMENT FOR UNDERGROUND CABLES (1M)

EASEMENT AND
RESTRICTION ON THE USE
OF LAND FOR SUBSTATION

ZERO SETBACK, EASEMENT FOR ACCESS AND MAINTENANCE

## MASTERPLAN NOTES

1. Utility Services: The location of roads and drainage structures, utility services, including sewer lines, shown on the plan are based on design information only. The final position of utility services 'as constructed' may vary from these locations. 2. Landscaping and Embellishments: The depiction of landscaping, footpath paving, street tree planting, the embellishment of parks, playgrounds and alike on the plan is indicative only and does not necessarily reflect final designs which require the input and approval of various authorities. 3. Disclaimer: Mirvac does not give any warranty or make any representations, expressed or implied about the completeness or accuracy of any information in this document or provided in connection with it. All photographs, diagrams, drawings, plans or other graphics are indicative only and may not be exact or accurate. This document is not binding on Mirvac and is not intended to be relied upon. All persons should make their own independent enquiries as to the matters referred to in this document. Mirvac expressly disclaims any and all liability relating to, or resulting from, the use of, or reliance on, any information contained in this document by any persons. Lot configuration as viewed above is subject to Council and relevant authority approvals and may be subject to change. Correct as at 20/02/2018. ACN 006 922 998. Builder License No: 101738C Version 1.