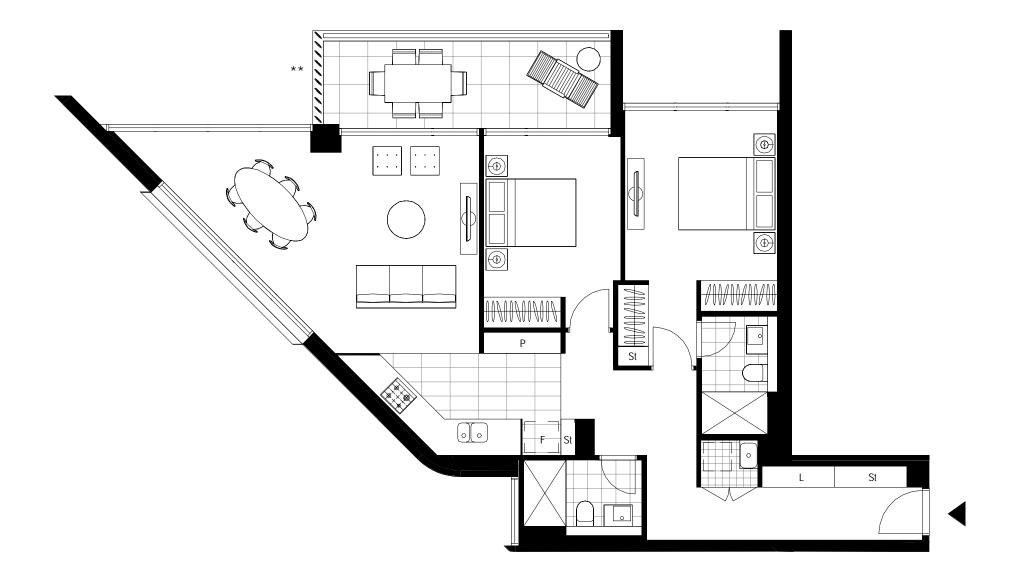

LEVEL 27

Please note that this floor plan was produced prior to receipt of planning approvals and commencement of construction and is at an unspecified scale. The information provided is therefore approximate only and not necessarily representative of the final floor plan. Areas and dimensions are likely to change during construction. The furnishings and furniture depicted are not included with any sale and should not be taken to indicate the final position of power points, TV connections and the like. Prospective purchasers must refer to the contract of sale for the list of inclusions. All graphics, including the tile layout, balustrades, louvres and sunshade devises are indicative only. Bulkheads necessary for services are not depicted. These plans do not show additional features within each lot such as hot water systems, service yards, letterboxes and side and rear retaining walls. Purchaser options noted on floor plans are located on some lots only and are available at the purchaser's cost only at time of sale.

29.01.2020[A]

\*\* FIXED LOUVRES

For further enquiries call 02 9080 8888 or visit www.stleonardssq.com.au