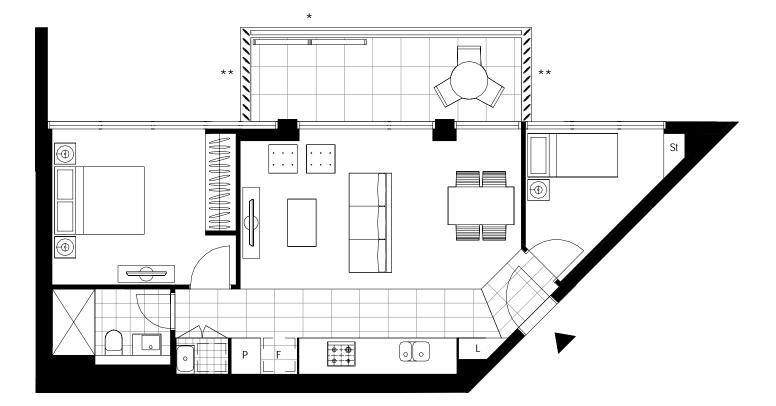

LEVEL 24

## THE WILLIAM 1 BEDROOM + STUDY APARTMENT

## Total Strata Area

70m<sup>2</sup>

3m

Please note that this floor plan was produced prior to receipt of planning approvals and commencement of construction and is at an unspecified scale. The information provided is therefore approximate only and not necessarily representative of the final floor plan. Areas and dimensions are likely to change during construction. The furnishings and furniture depicted are not included with any sale and should not be taken to indicate the final position of power points, TV connections and the like. Prospective purchasers must refer to the contract of sale for the list of inclusions. All graphics is the lawout halustrades lawned and suspade

purchasers must refer to the contract of sale for the list of inclusions. All graphics, including the tile layout, balustrades, louvres and sunshade devises are indicative only. Bulkheads necessary for services are not depicted. These plans do not show additional features within each lot such as hot water systems, service yards, letterboxes and side and rear retaining walls. Purchaser options noted on floor plans are located on some lots only and are available at the purchaser's cost only at time of sale.

29.01.2020[A]

\* SLIDING SCREENS

\*\* FIXED LOUVRES

For further enquiries call 02 9080 8888 or visit www.stleonardssq.com.au