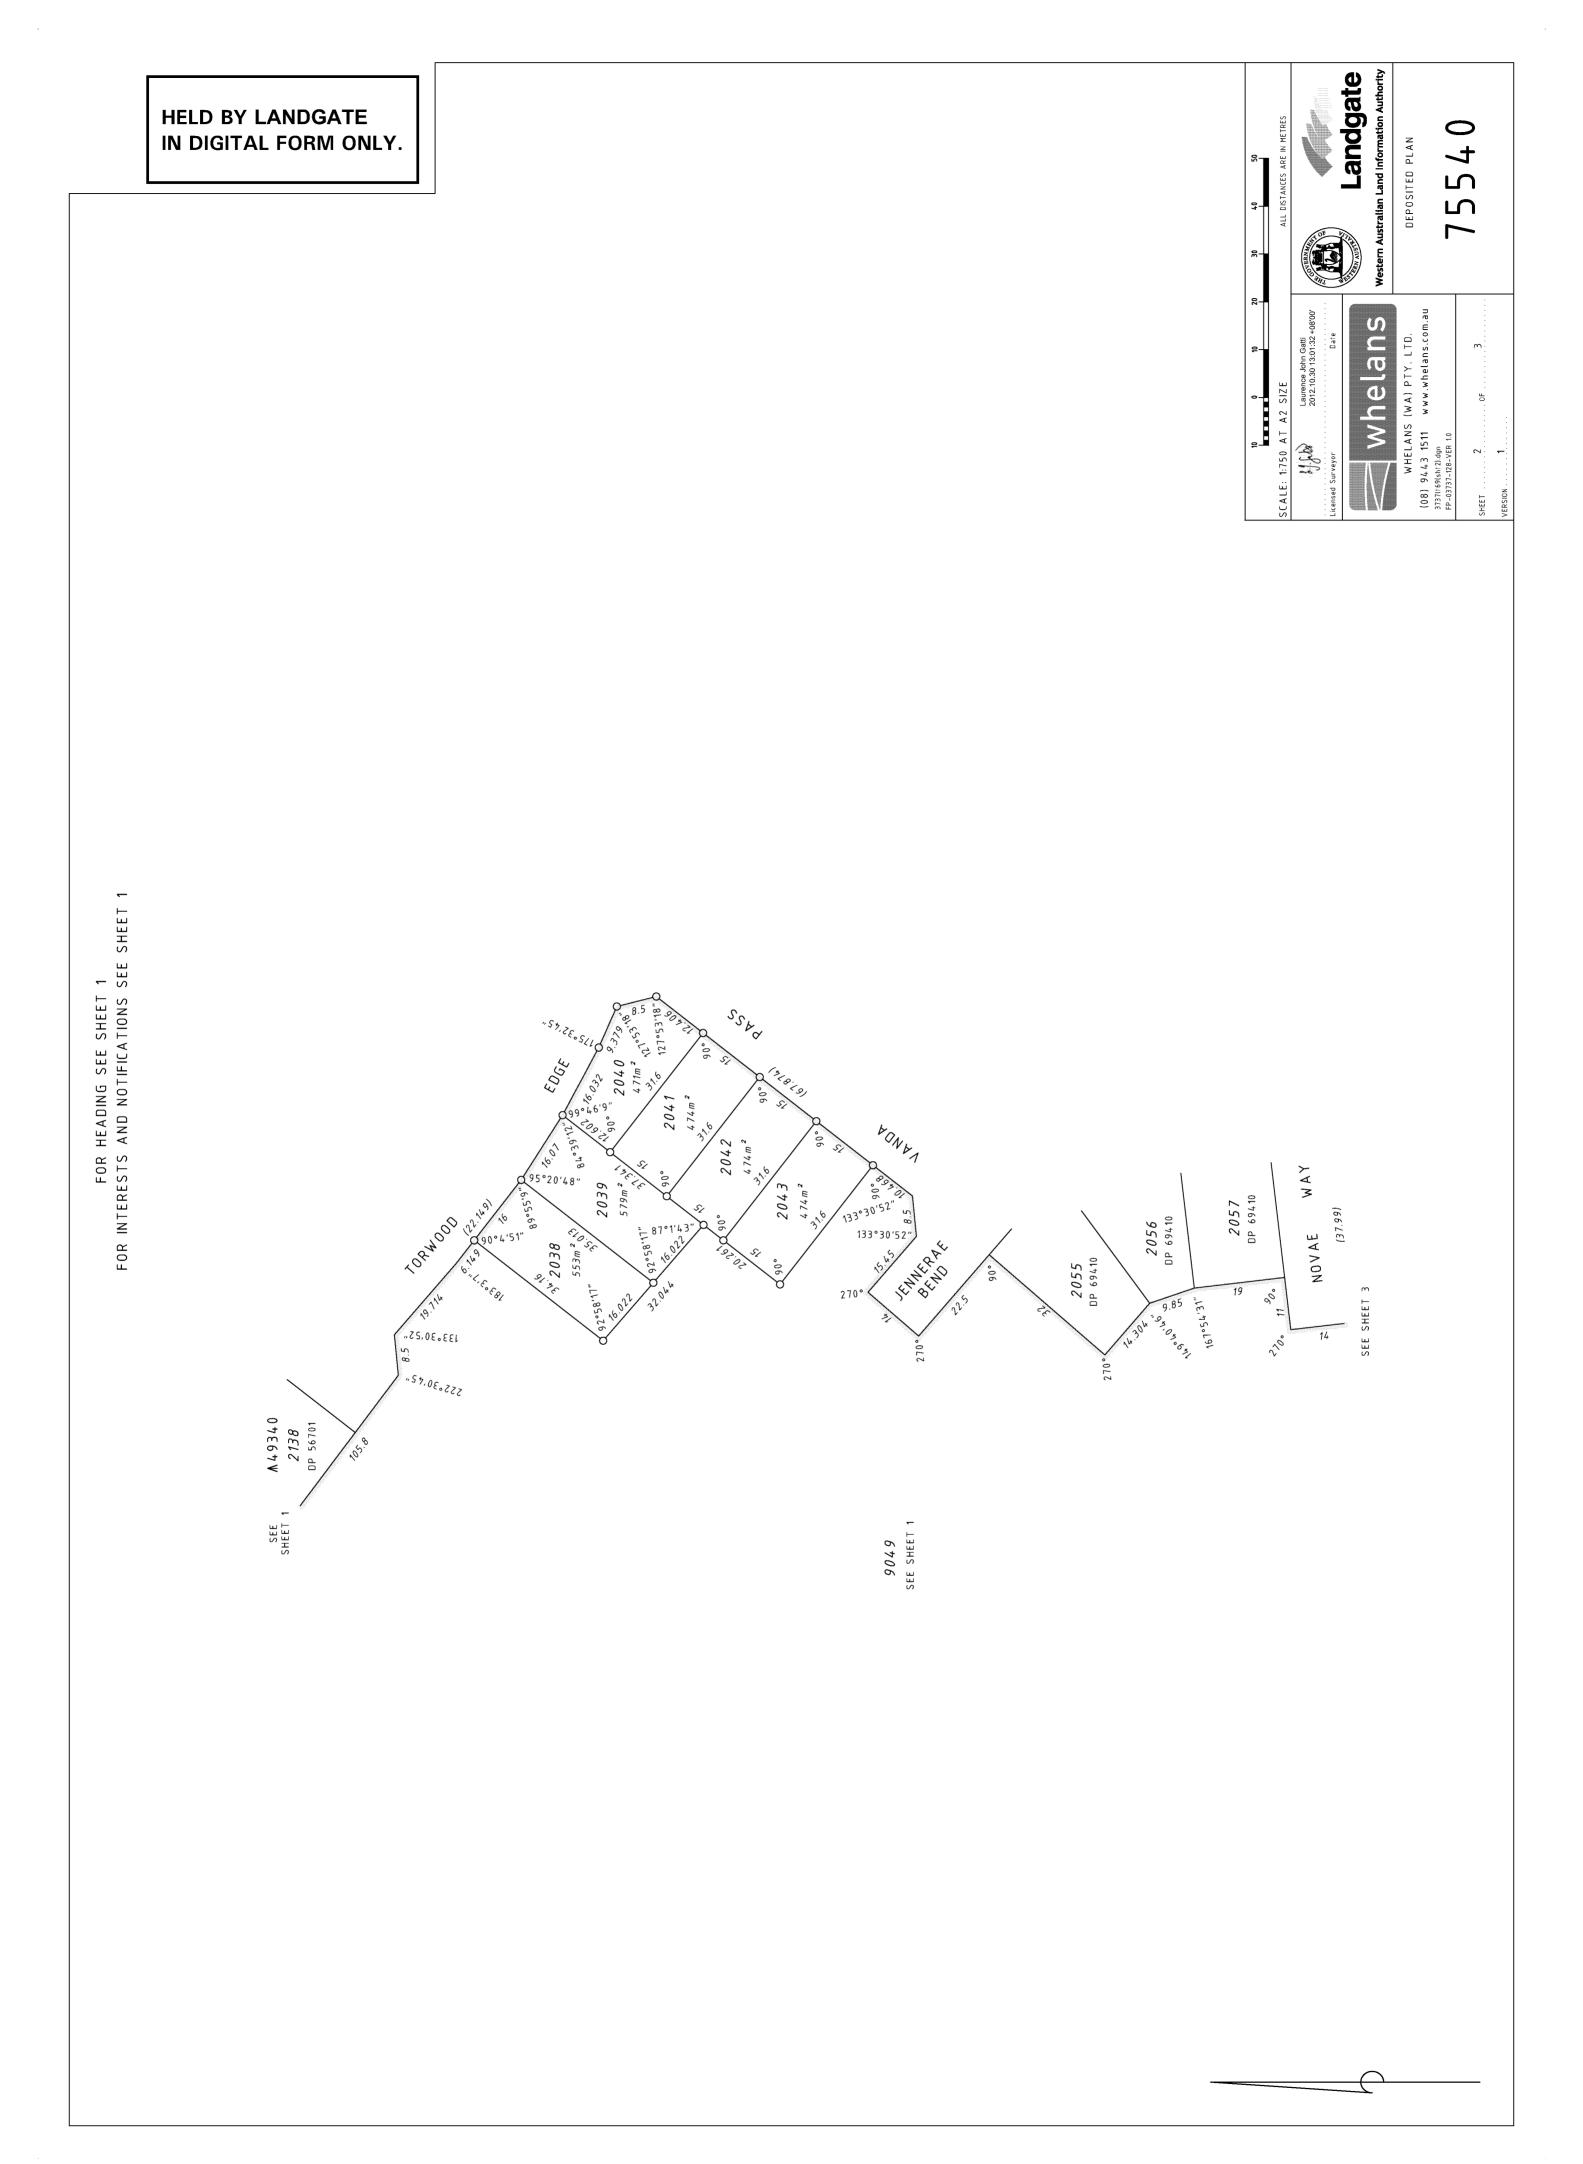

## P75540

| Lot Number Part | Register Number Section | Sheet Number | Lot Number 1 | Part Register Number Secti | on Sheet Number |
|-----------------|-------------------------|--------------|--------------|----------------------------|-----------------|
| 2038            | 2803/212                | 2            | 2039         | 2803/213                   | 2               |
| 2040            | 2803/214                | 2            | 2041         | 2803/215                   | 2               |
| 2042            | 2803/216                | 2            | 2043         | 2803/217                   | 2               |
| 9049            | 2803/223                | 2            |              |                            |                 |