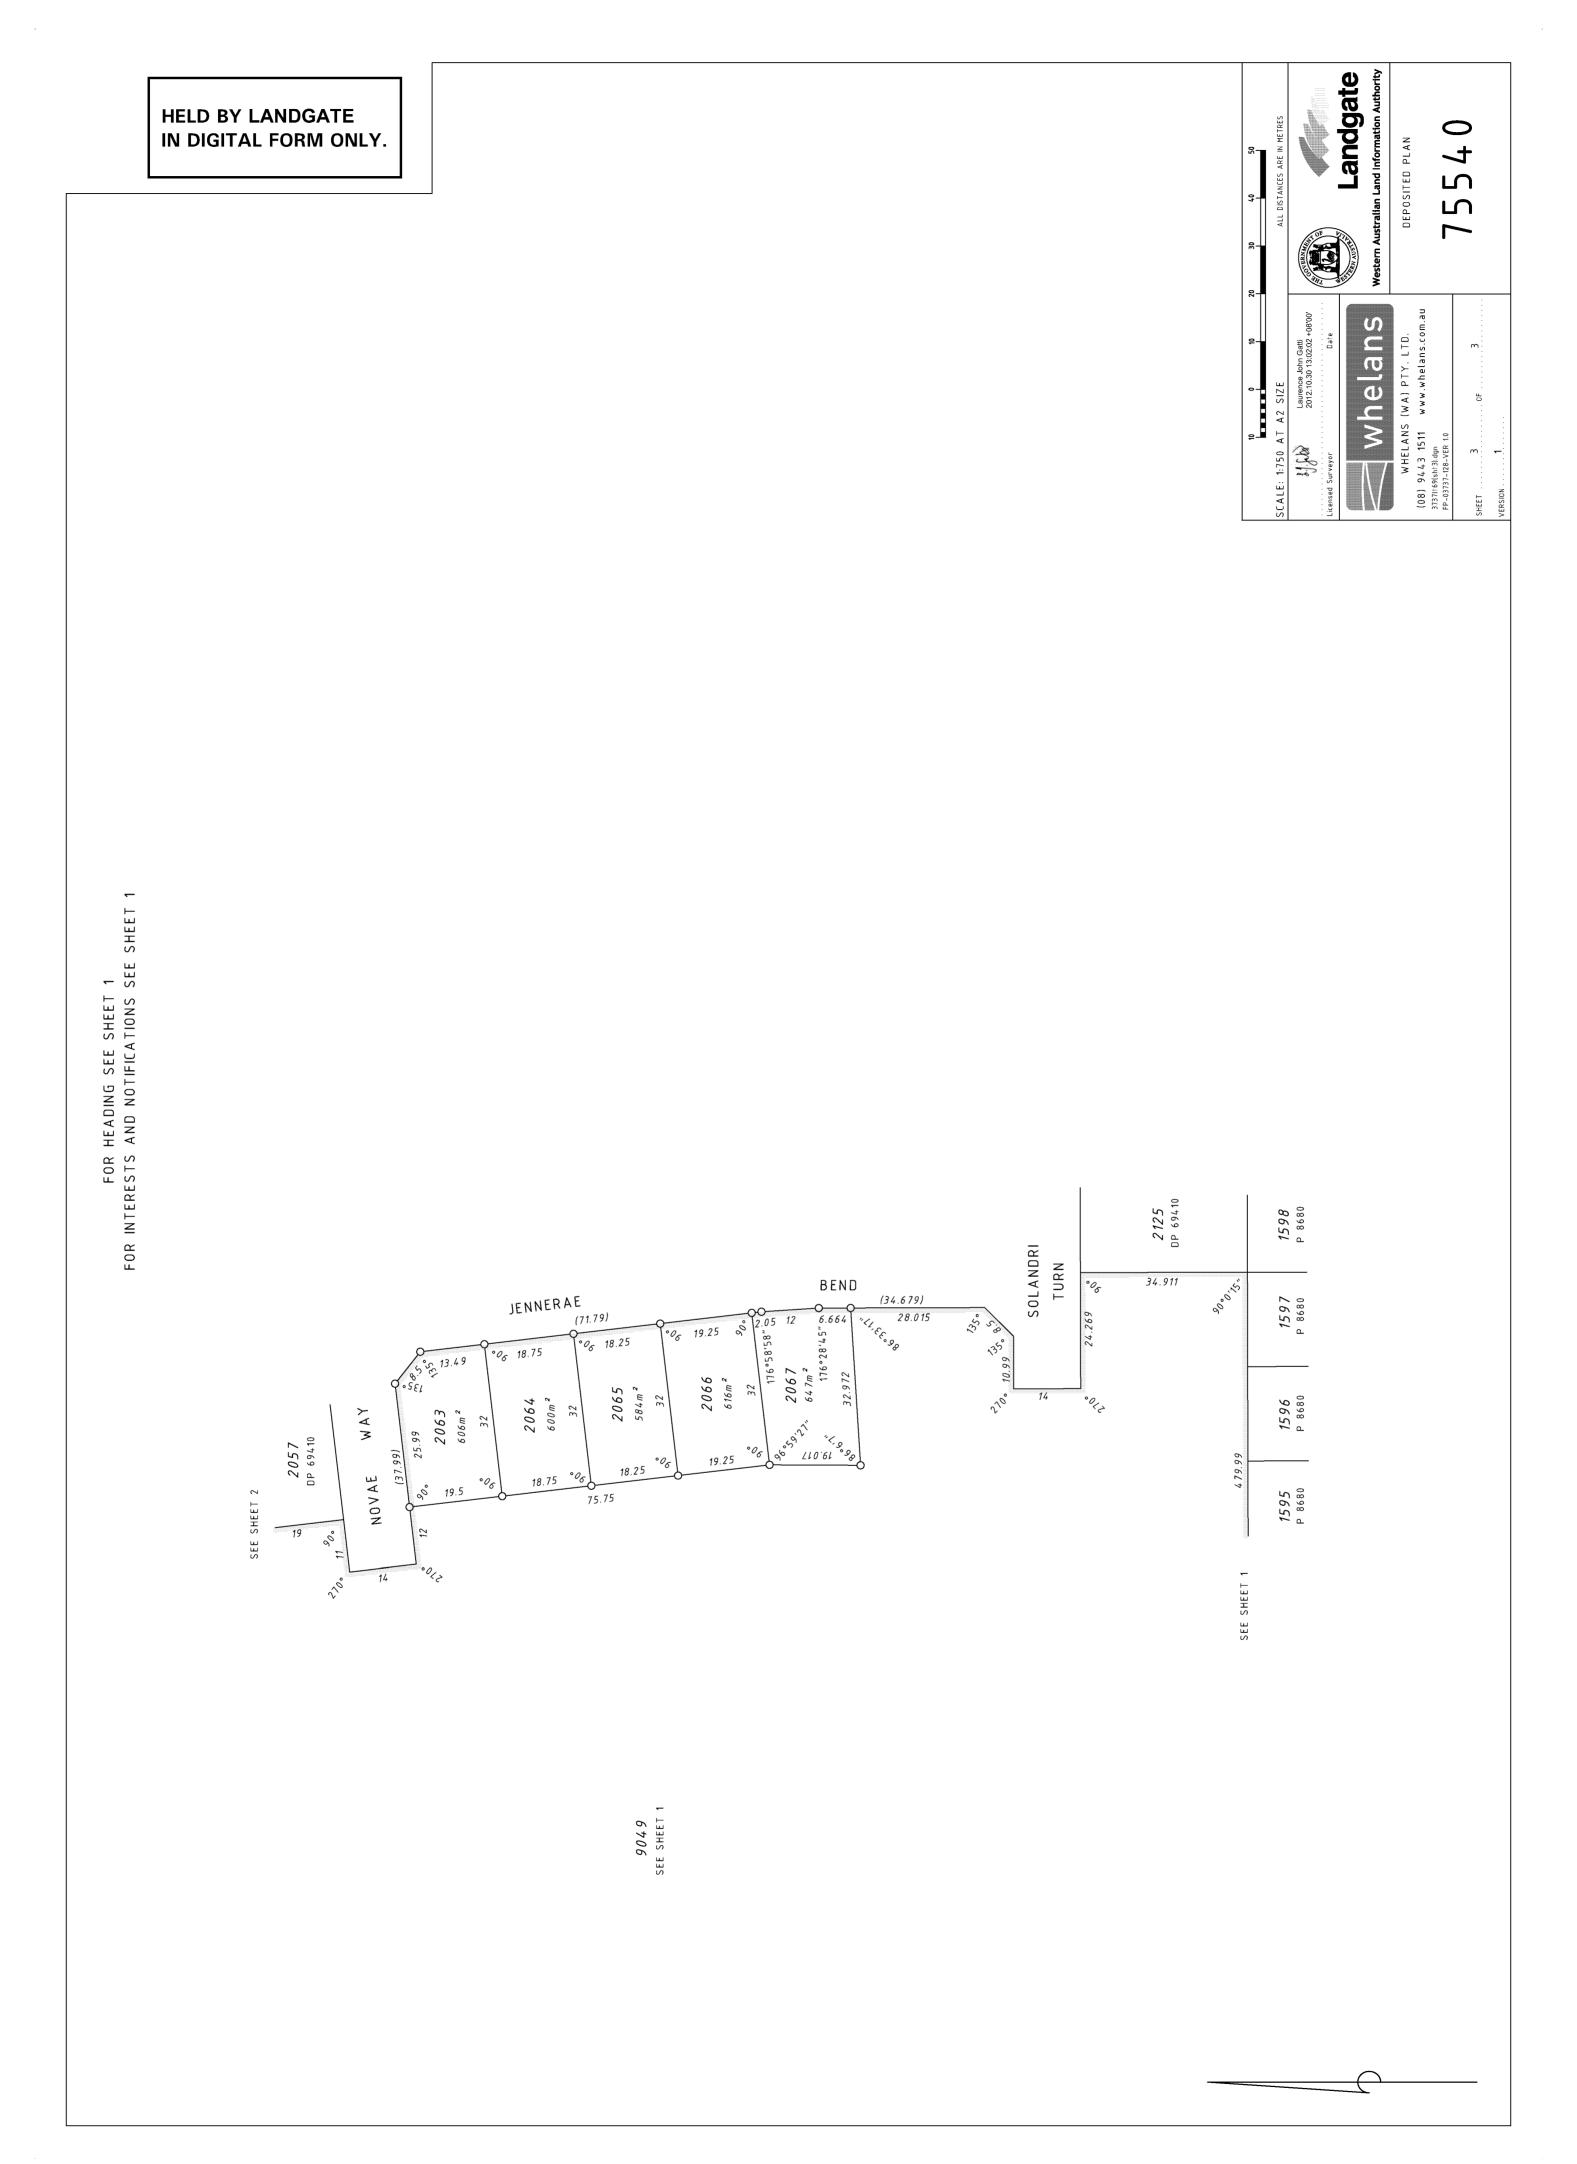

## P75540

| Lot Number Pa | art Register Number Sed | ction Sheet Number | Lot Number P | art Register Number S | ection Sheet Number |
|---------------|-------------------------|--------------------|--------------|-----------------------|---------------------|
| 2063          | 2803/218                | 3                  | 2064         | 2803/219              | 3                   |
| 2065          | 2803/220                | 3                  | 2066         | 2803/221              | 3                   |
| 2067          | 2803/222                | 3                  | 9049         | 2803/223              | 3                   |