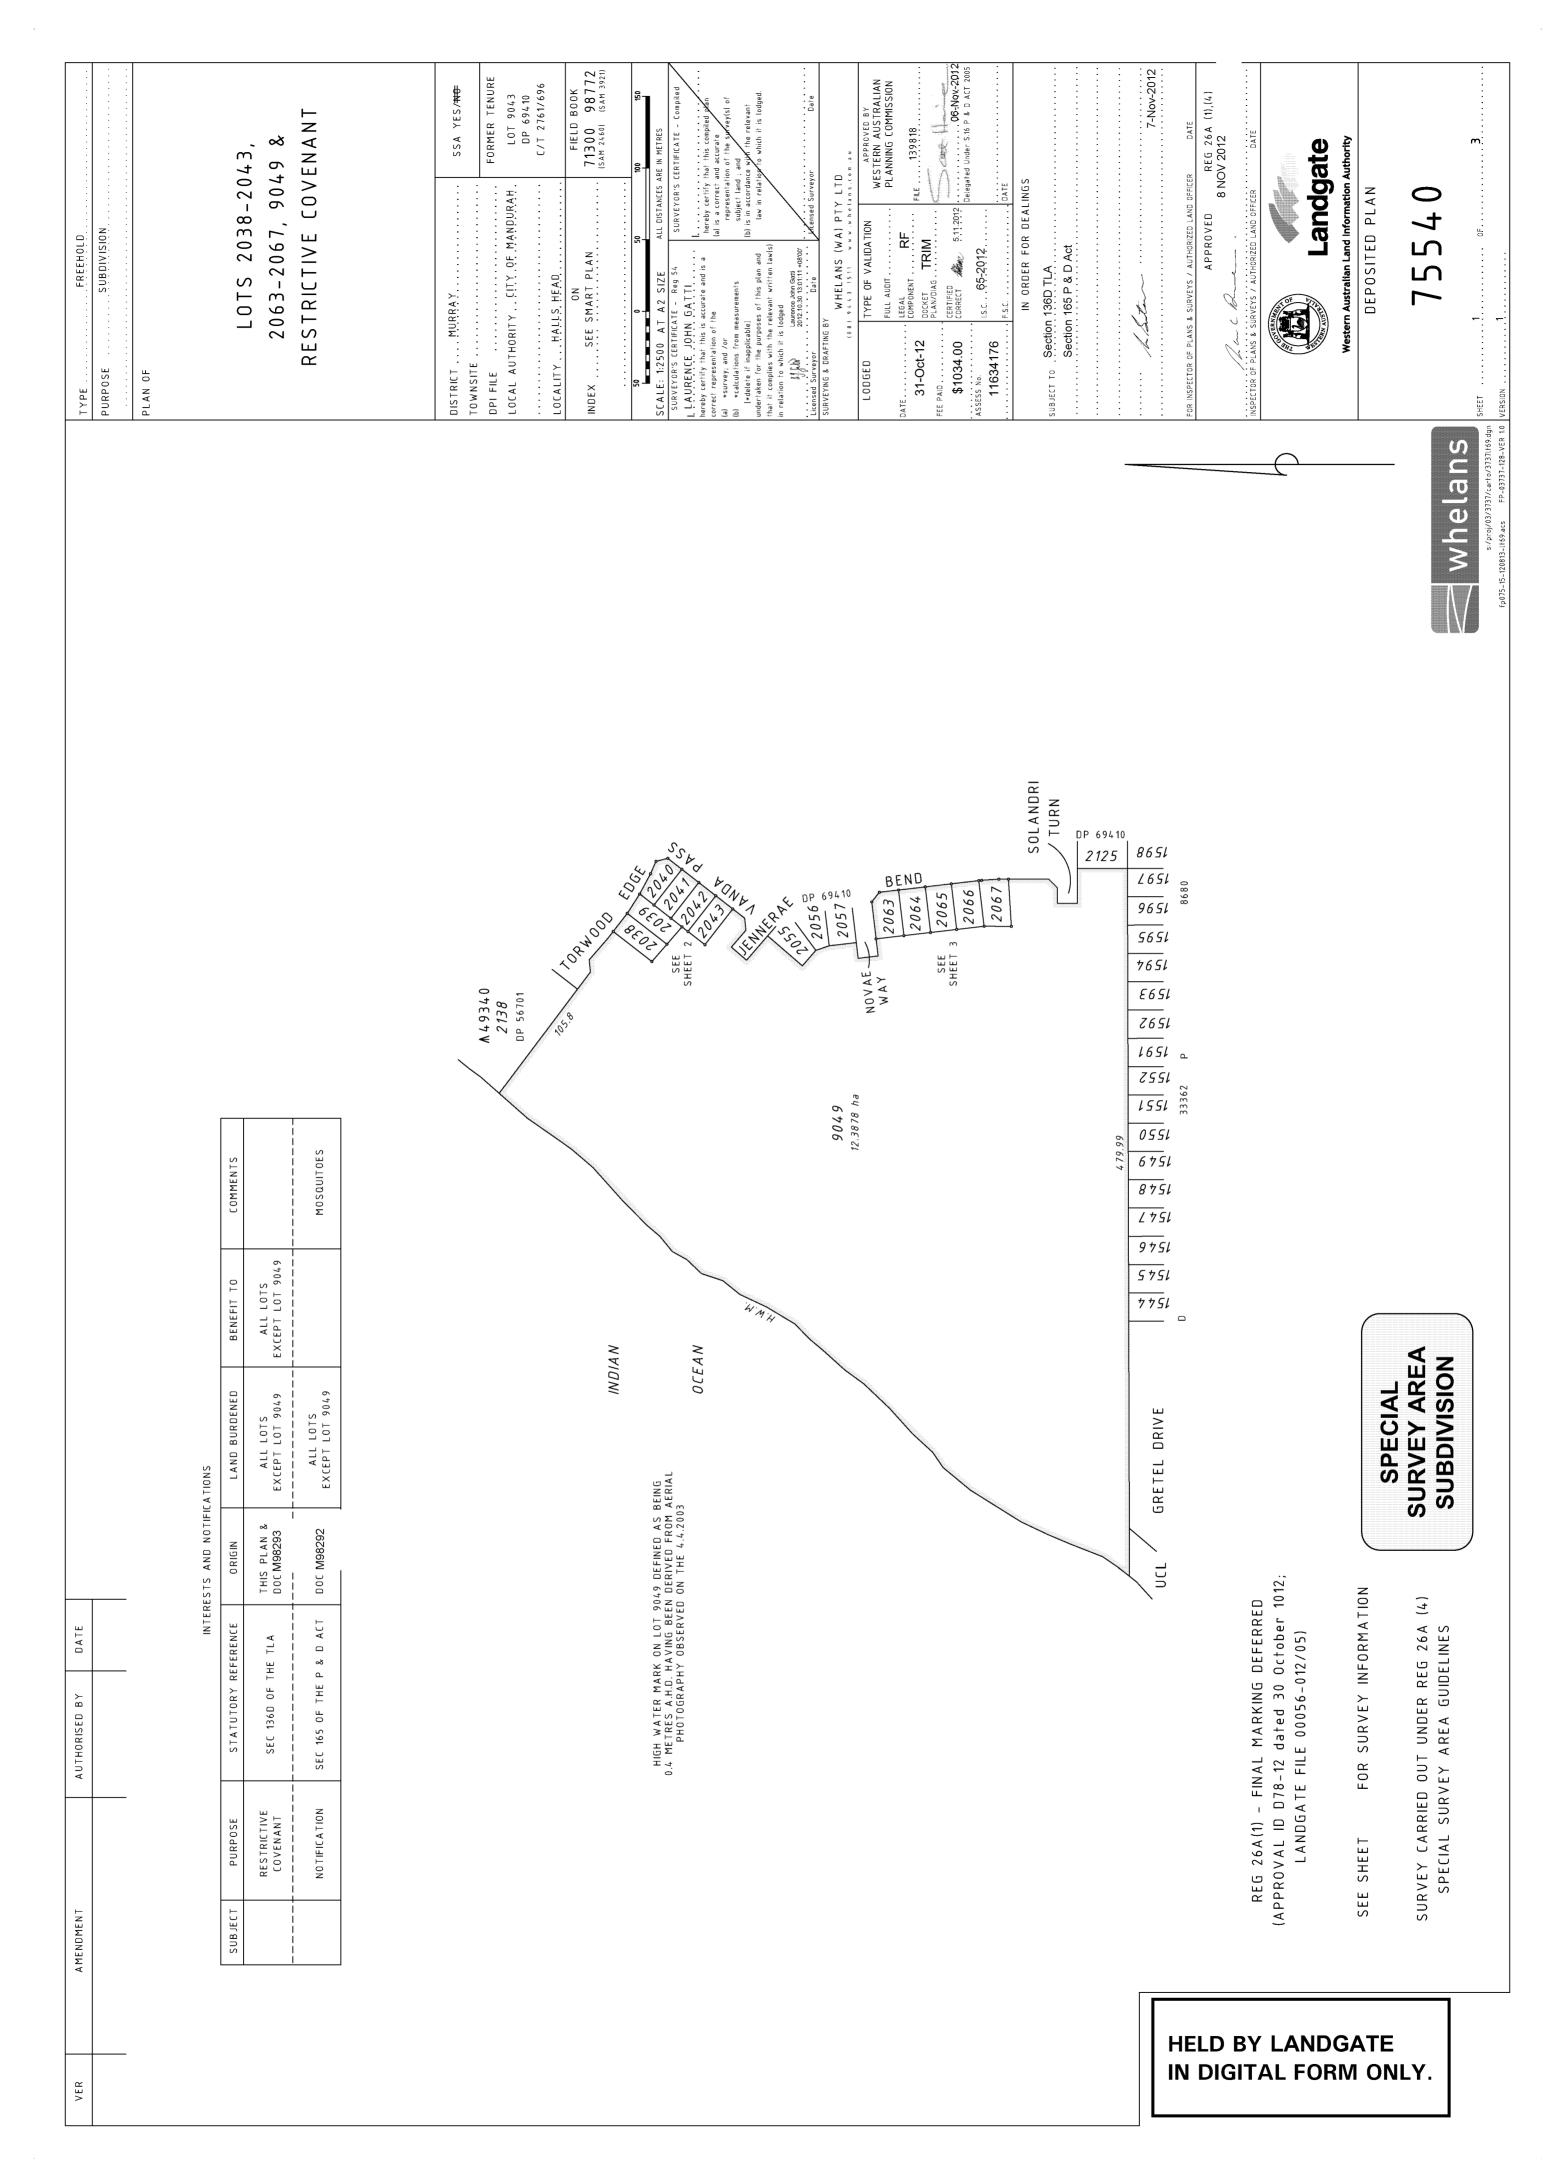

## P75540

| Lot Number 1 | Part Register Number | Section Sheet Number | Lot Number P | art Register Number | Section Sheet Number |
|--------------|----------------------|----------------------|--------------|---------------------|----------------------|
| 2038         | 2803/212             | 1                    | 2039         | 2803/213            | 1                    |
| 2040         | 2803/214             | 1                    | 2041         | 2803/215            | 1                    |
| 2042         | 2803/216             | 1                    | 2043         | 2803/217            | 1                    |
| 2063         | 2803/218             | 1                    | 2064         | 2803/219            | 1                    |
| 2065         | 2803/220             | 1                    | 2066         | 2803/221            | 1                    |
| 2067         | 2803/222             | 1                    | 9049         | 2803/223            | 1                    |