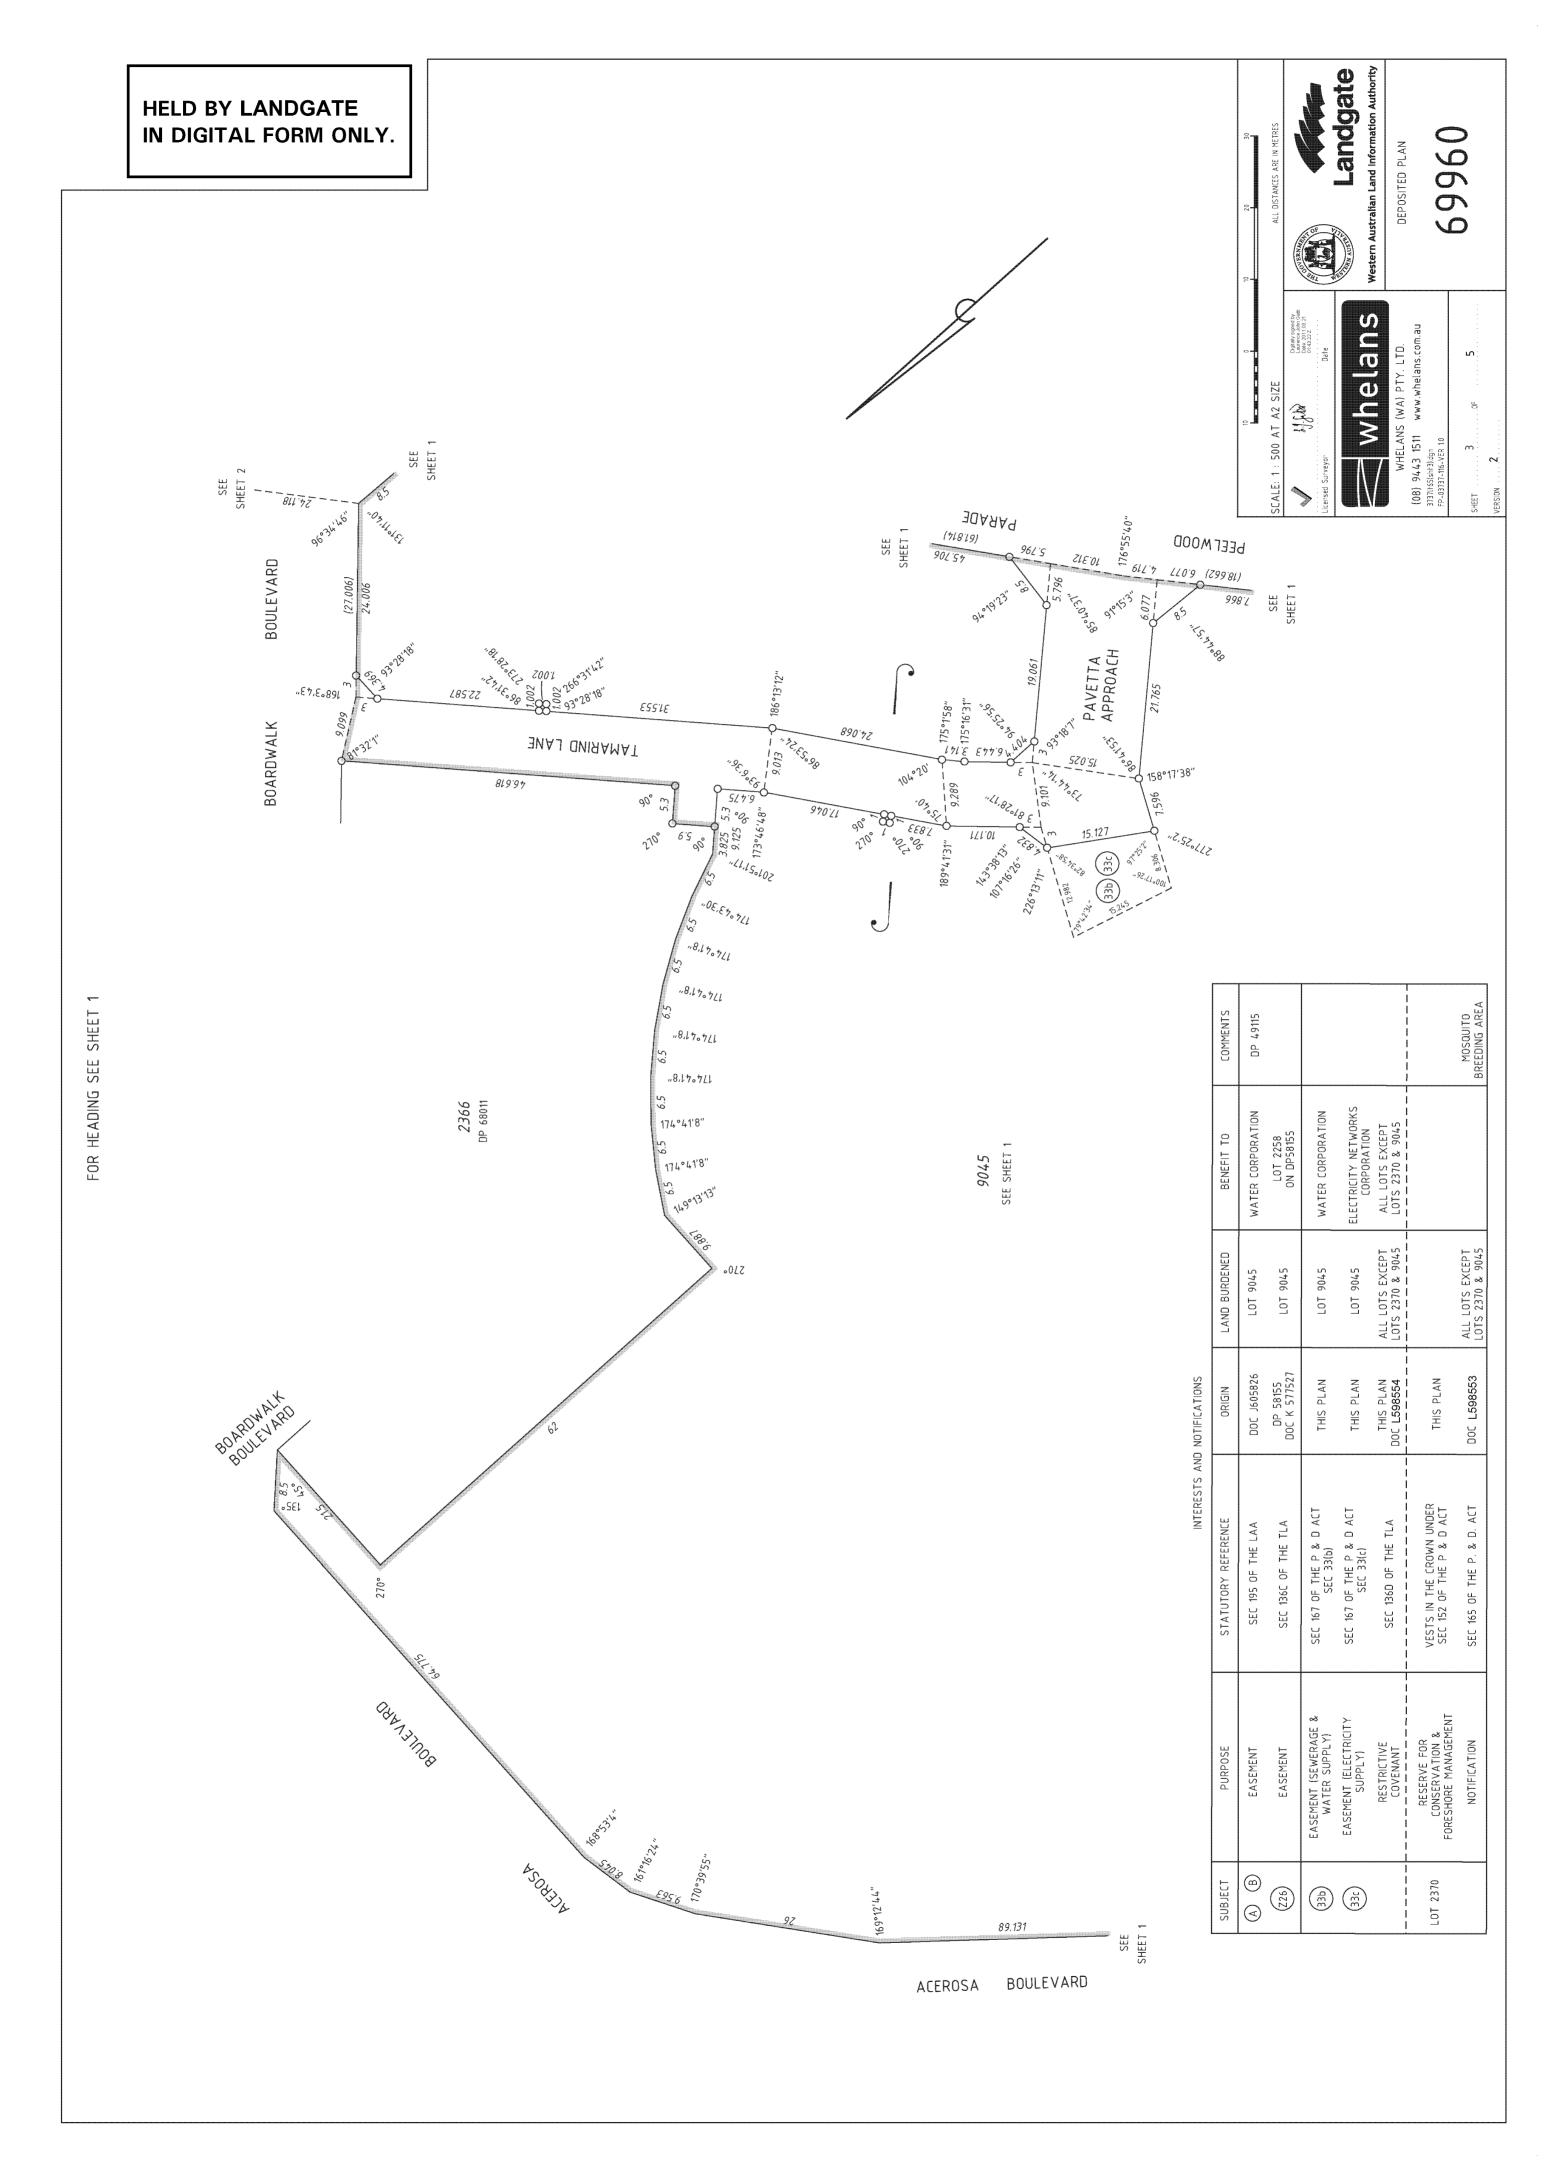

## P69960

| Lot Numbe | r Part | Register . | Number | Section | Sheet | Number | Lot I | Number | Part | Registe. | r Number | Section | Sheet | Number |
|-----------|--------|------------|--------|---------|-------|--------|-------|--------|------|----------|----------|---------|-------|--------|
| 225       | 3      | 276        | 6/857  |         |       | 1      |       | 2254   |      | 2        | 766/858  |         |       | 1      |
| 225       | 5      | 276        | 6/859  |         |       | 1      |       | 2256   |      | 2        | 766/860  |         |       | 1      |
| 225       | 7      | 276        | 6/861  |         |       | 1      |       | 2316   |      | 2        | 766/862  |         |       | 1      |
| 231       | 7      | 276        | 6/863  |         |       | 1      |       | 2318   |      | 2'       | 766/864  |         |       | 1      |
| 231       | 9      | 276        | 6/865  |         |       | 1      |       | 2320   |      | 2'       | 766/866  |         |       | 1      |
| 232       | 1      | 276        | 6/867  |         |       | 1      |       | 2370   |      | LR 3     | 160/388  |         |       | 1      |
| 904       | 5      | 276        | 6/868  |         |       | 1      |       |        |      |          |          |         |       |        |

## P69960

| Lot | Number | Part | Register | Number | Section | Sheet | Number | Lot | Number | Part | Register | Number  | Section | Sheet | Number |
|-----|--------|------|----------|--------|---------|-------|--------|-----|--------|------|----------|---------|---------|-------|--------|
|     | 2253   |      | 270      | 66/857 |         |       | 2      |     | 2254   |      | 27       | 66/858  |         |       | 2      |
|     | 2255   |      | 270      | 66/859 |         |       | 2      |     | 2256   |      | 27       | 66/860  |         |       | 2      |
|     | 2257   |      | 270      | 66/861 |         |       | 2      |     | 2316   |      | 27       | 66/862  |         |       | 2      |
|     | 2317   |      | 270      | 66/863 |         |       | 2      |     | 2318   |      | 27       | 66/864  |         |       | 2      |
|     | 2319   |      | 270      | 66/865 |         |       | 2      |     | 2320   |      | 27       | 66/866  |         |       | 2      |
|     | 2321   |      | 270      | 66/867 |         |       | 2      |     | 2370   |      | LR 31    | .60/388 |         |       | 2      |
|     | 9045   |      | 270      | 66/868 |         |       | 2      |     |        |      |          |         |         |       |        |

## P69960

| Lot Number Pa | art Register Number Se | ection Sheet Number | Lot Number Par | rt Register Number | Section Sheet Number |
|---------------|------------------------|---------------------|----------------|--------------------|----------------------|
| 2253          | 2766/857               | 3                   | 2254           | 2766/858           | 3                    |
| 2255          | 2766/859               | 3                   | 2256           | 2766/860           | 3                    |
| 2257          | 2766/861               | 3                   | 2316           | 2766/862           | 3                    |
| 2317          | 2766/863               | 3                   | 2318           | 2766/864           | 3                    |
| 2319          | 2766/865               | 3                   | 2320           | 2766/866           | 3                    |
| 2321          | 2766/867               | 3                   | 2370           | LR 3160/388        | 3                    |
| 9045          | 2766/868               | 3                   |                |                    |                      |