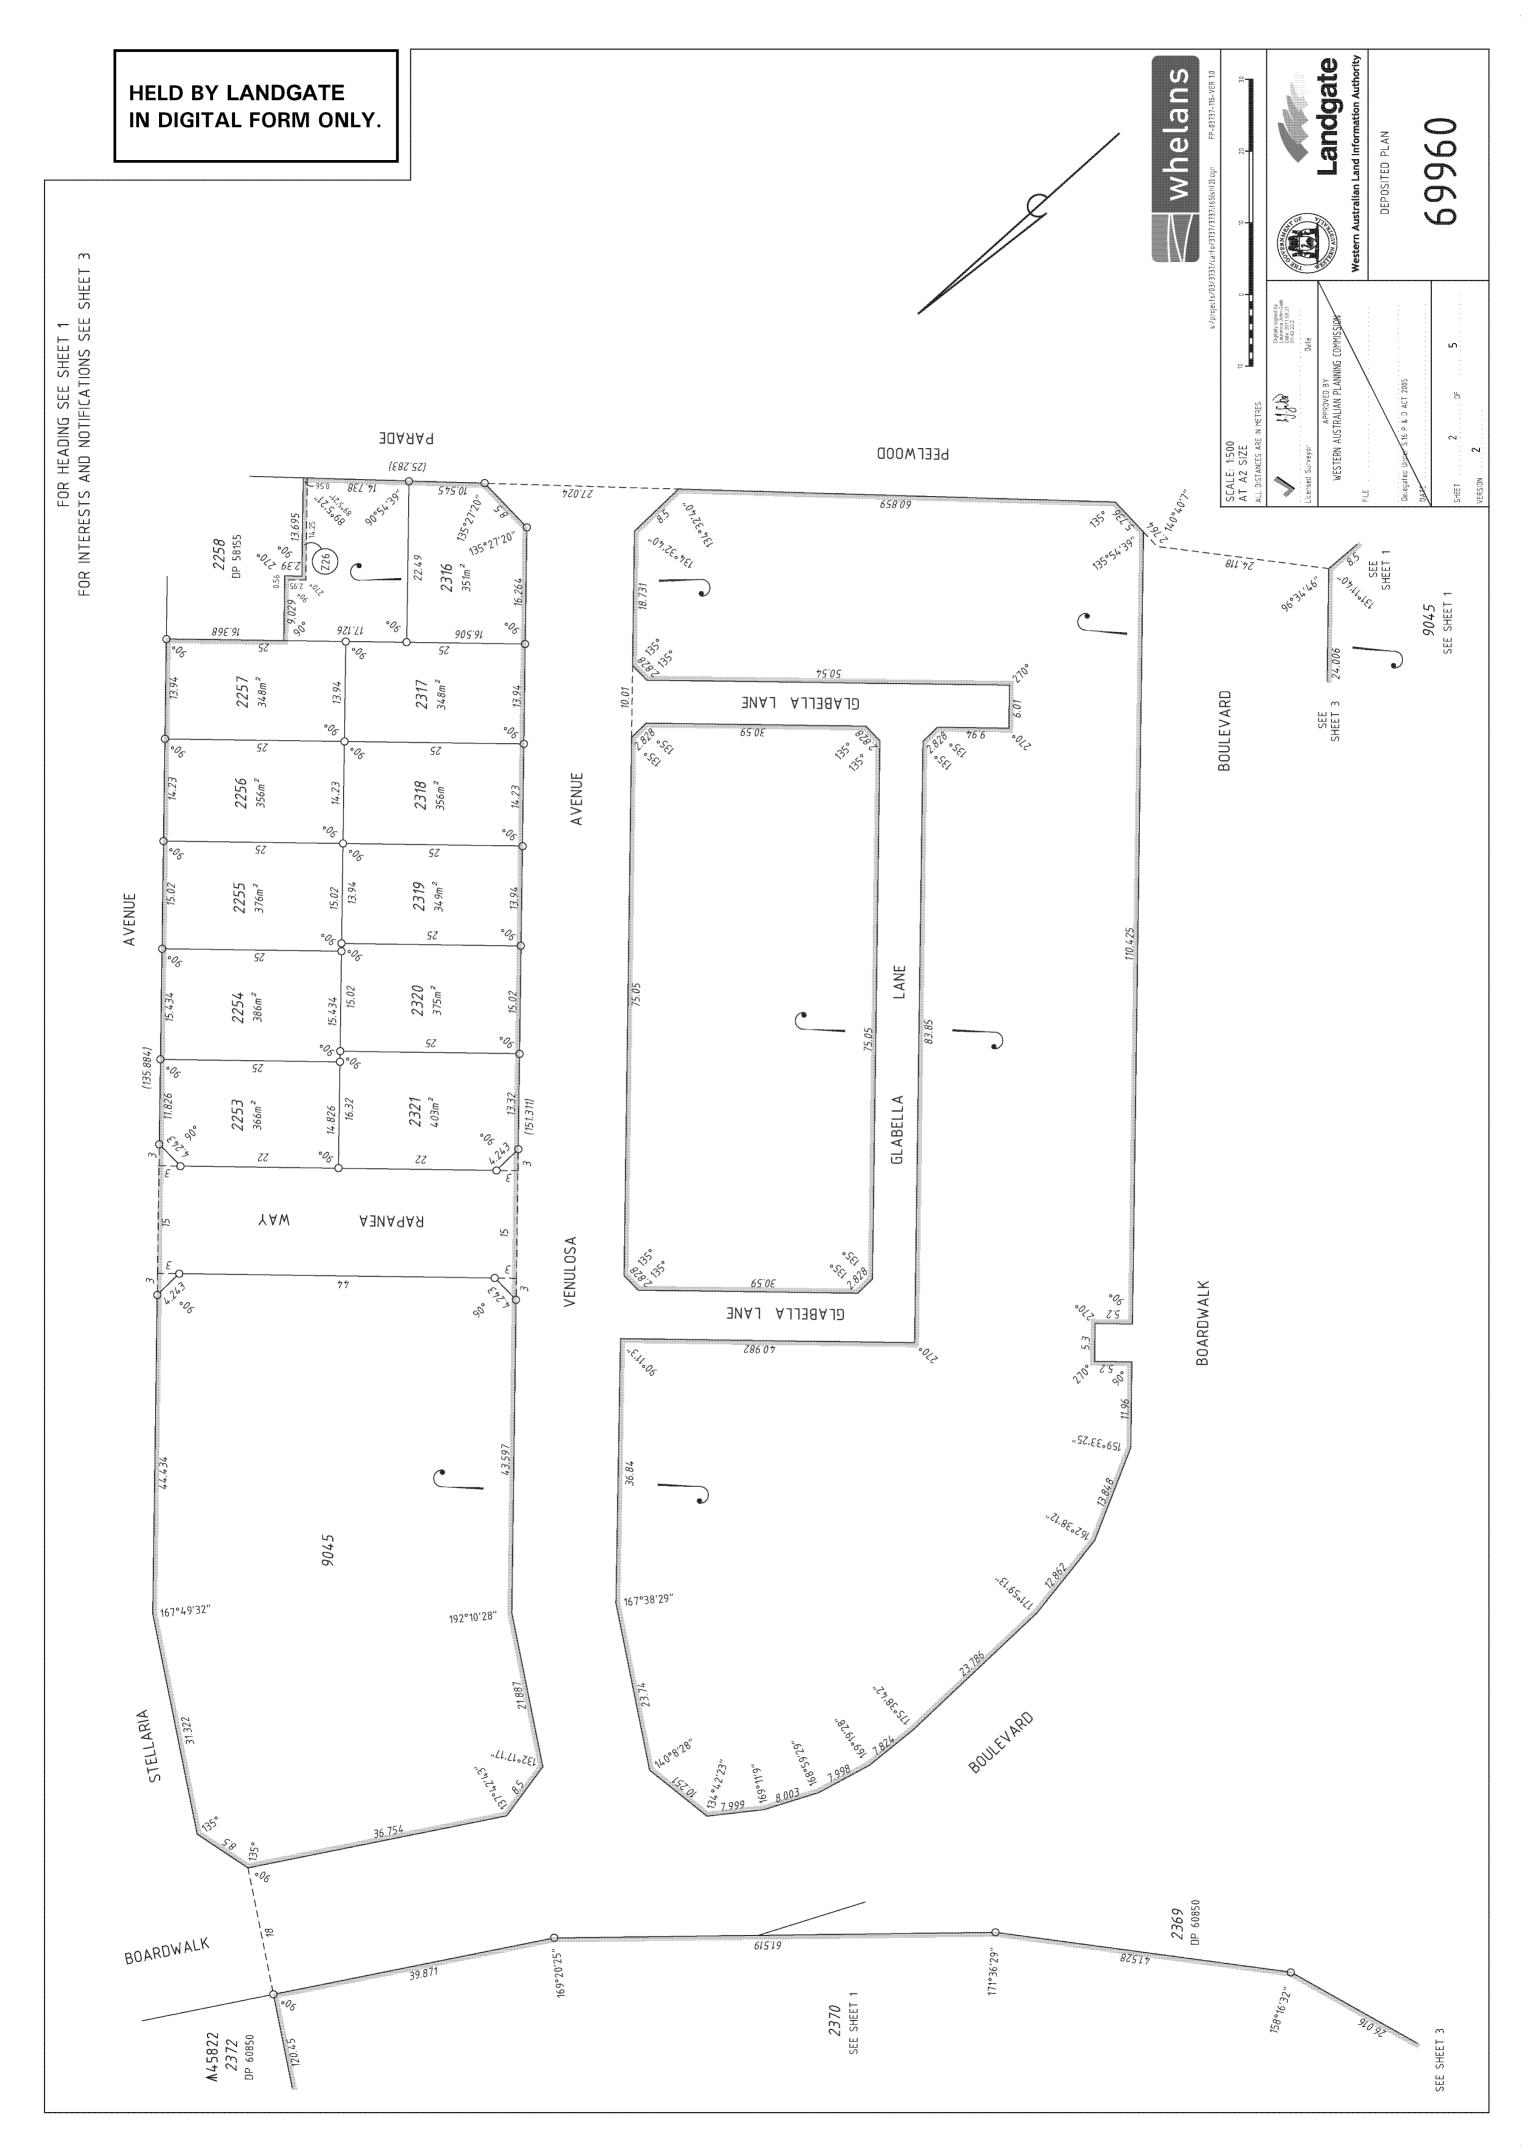

## P69960

| Lot Numbe | r Part | Register . | Number | Section | Sheet | Number | Lot I | Number | Part | Registe. | r Number | Section | Sheet | Number |
|-----------|--------|------------|--------|---------|-------|--------|-------|--------|------|----------|----------|---------|-------|--------|
| 225       | 3      | 276        | 6/857  |         |       | 1      |       | 2254   |      | 2        | 766/858  |         |       | 1      |
| 225       | 5      | 276        | 6/859  |         |       | 1      |       | 2256   |      | 2        | 766/860  |         |       | 1      |
| 225       | 7      | 276        | 6/861  |         |       | 1      |       | 2316   |      | 2        | 766/862  |         |       | 1      |
| 231       | 7      | 276        | 6/863  |         |       | 1      |       | 2318   |      | 2'       | 766/864  |         |       | 1      |
| 231       | 9      | 276        | 6/865  |         |       | 1      |       | 2320   |      | 2'       | 766/866  |         |       | 1      |
| 232       | 1      | 276        | 6/867  |         |       | 1      |       | 2370   |      | LR 3     | 160/388  |         |       | 1      |
| 904       | 5      | 276        | 6/868  |         |       | 1      |       |        |      |          |          |         |       |        |

## P69960

| Lot | Number | Part | Register | Number | Section | Sheet | Number | Lot | Number | Part | Register | Number  | Section | Sheet | Number |
|-----|--------|------|----------|--------|---------|-------|--------|-----|--------|------|----------|---------|---------|-------|--------|
|     | 2253   |      | 270      | 66/857 |         |       | 2      |     | 2254   |      | 27       | 66/858  |         |       | 2      |
|     | 2255   |      | 270      | 66/859 |         |       | 2      |     | 2256   |      | 27       | 66/860  |         |       | 2      |
|     | 2257   |      | 270      | 66/861 |         |       | 2      |     | 2316   |      | 27       | 66/862  |         |       | 2      |
|     | 2317   |      | 270      | 66/863 |         |       | 2      |     | 2318   |      | 27       | 66/864  |         |       | 2      |
|     | 2319   |      | 270      | 66/865 |         |       | 2      |     | 2320   |      | 27       | 66/866  |         |       | 2      |
|     | 2321   |      | 270      | 66/867 |         |       | 2      |     | 2370   |      | LR 31    | .60/388 |         |       | 2      |
|     | 9045   |      | 270      | 66/868 |         |       | 2      |     |        |      |          |         |         |       |        |

## P69960

| Lot Number Pa | art Register Number Se | ection Sheet Number | Lot Number Par | rt Register Number | Section Sheet Number |
|---------------|------------------------|---------------------|----------------|--------------------|----------------------|
| 2253          | 2766/857               | 3                   | 2254           | 2766/858           | 3                    |
| 2255          | 2766/859               | 3                   | 2256           | 2766/860           | 3                    |
| 2257          | 2766/861               | 3                   | 2316           | 2766/862           | 3                    |
| 2317          | 2766/863               | 3                   | 2318           | 2766/864           | 3                    |
| 2319          | 2766/865               | 3                   | 2320           | 2766/866           | 3                    |
| 2321          | 2766/867               | 3                   | 2370           | LR 3160/388        | 3                    |
| 9045          | 2766/868               | 3                   |                |                    |                      |