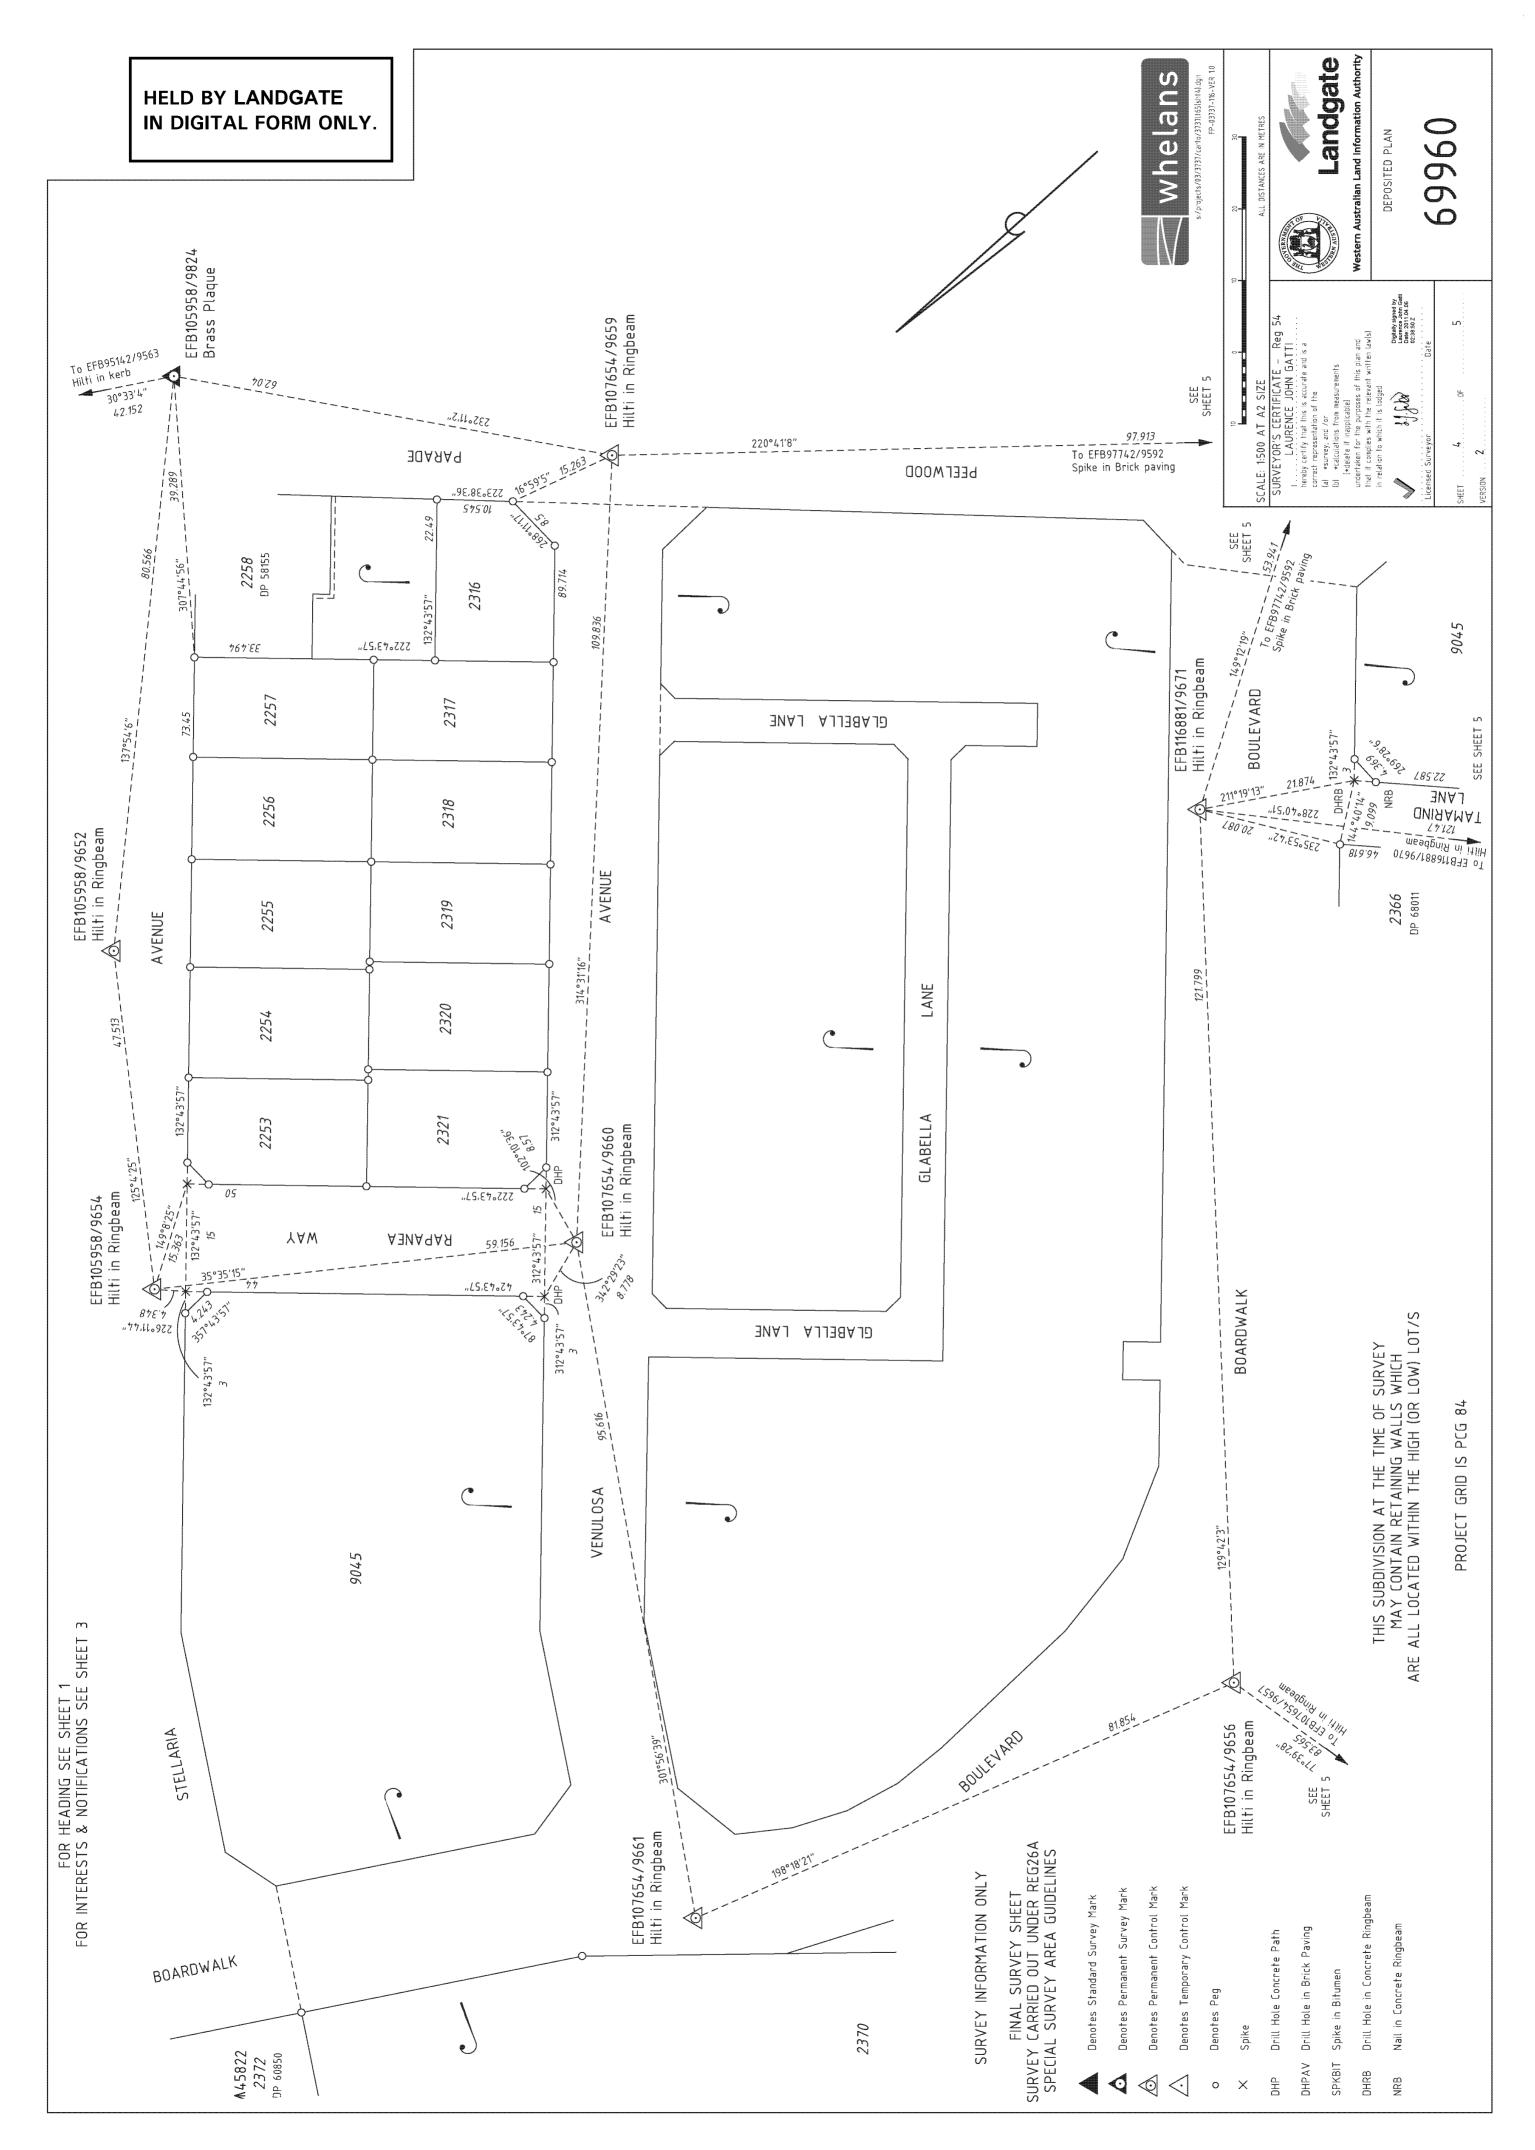

## P69960

| Lot Numbe | r Part | Register . | Number | Section | Sheet | Number | Lot I | Number | Part | Registe. | r Number | Section | Sheet | Number |
|-----------|--------|------------|--------|---------|-------|--------|-------|--------|------|----------|----------|---------|-------|--------|
| 225       | 3      | 276        | 6/857  |         |       | 1      |       | 2254   |      | 2        | 766/858  |         |       | 1      |
| 225       | 5      | 276        | 6/859  |         |       | 1      |       | 2256   |      | 2        | 766/860  |         |       | 1      |
| 225       | 7      | 276        | 6/861  |         |       | 1      |       | 2316   |      | 2        | 766/862  |         |       | 1      |
| 231       | 7      | 276        | 6/863  |         |       | 1      |       | 2318   |      | 2'       | 766/864  |         |       | 1      |
| 231       | 9      | 276        | 6/865  |         |       | 1      |       | 2320   |      | 2'       | 766/866  |         |       | 1      |
| 232       | 1      | 276        | 6/867  |         |       | 1      |       | 2370   |      | LR 3     | 160/388  |         |       | 1      |
| 904       | 5      | 276        | 6/868  |         |       | 1      |       |        |      |          |          |         |       |        |

## P69960

| Lot | Number | Part | Register | Number | Section | Sheet | Number | Lot | Number | Part | Register | Number  | Section | Sheet | Number |
|-----|--------|------|----------|--------|---------|-------|--------|-----|--------|------|----------|---------|---------|-------|--------|
|     | 2253   |      | 270      | 66/857 |         |       | 2      |     | 2254   |      | 27       | 66/858  |         |       | 2      |
|     | 2255   |      | 270      | 66/859 |         |       | 2      |     | 2256   |      | 27       | 66/860  |         |       | 2      |
|     | 2257   |      | 270      | 66/861 |         |       | 2      |     | 2316   |      | 27       | 66/862  |         |       | 2      |
|     | 2317   |      | 270      | 66/863 |         |       | 2      |     | 2318   |      | 27       | 66/864  |         |       | 2      |
|     | 2319   |      | 270      | 66/865 |         |       | 2      |     | 2320   |      | 27       | 66/866  |         |       | 2      |
|     | 2321   |      | 270      | 66/867 |         |       | 2      |     | 2370   |      | LR 31    | .60/388 |         |       | 2      |
|     | 9045   |      | 270      | 66/868 |         |       | 2      |     |        |      |          |         |         |       |        |

## P69960

| Lot Number Pa | art Register Number Se | ection Sheet Number | Lot Number Par | rt Register Number | Section Sheet Number |
|---------------|------------------------|---------------------|----------------|--------------------|----------------------|
| 2253          | 2766/857               | 3                   | 2254           | 2766/858           | 3                    |
| 2255          | 2766/859               | 3                   | 2256           | 2766/860           | 3                    |
| 2257          | 2766/861               | 3                   | 2316           | 2766/862           | 3                    |
| 2317          | 2766/863               | 3                   | 2318           | 2766/864           | 3                    |
| 2319          | 2766/865               | 3                   | 2320           | 2766/866           | 3                    |
| 2321          | 2766/867               | 3                   | 2370           | LR 3160/388        | 3                    |
| 9045          | 2766/868               | 3                   |                |                    |                      |