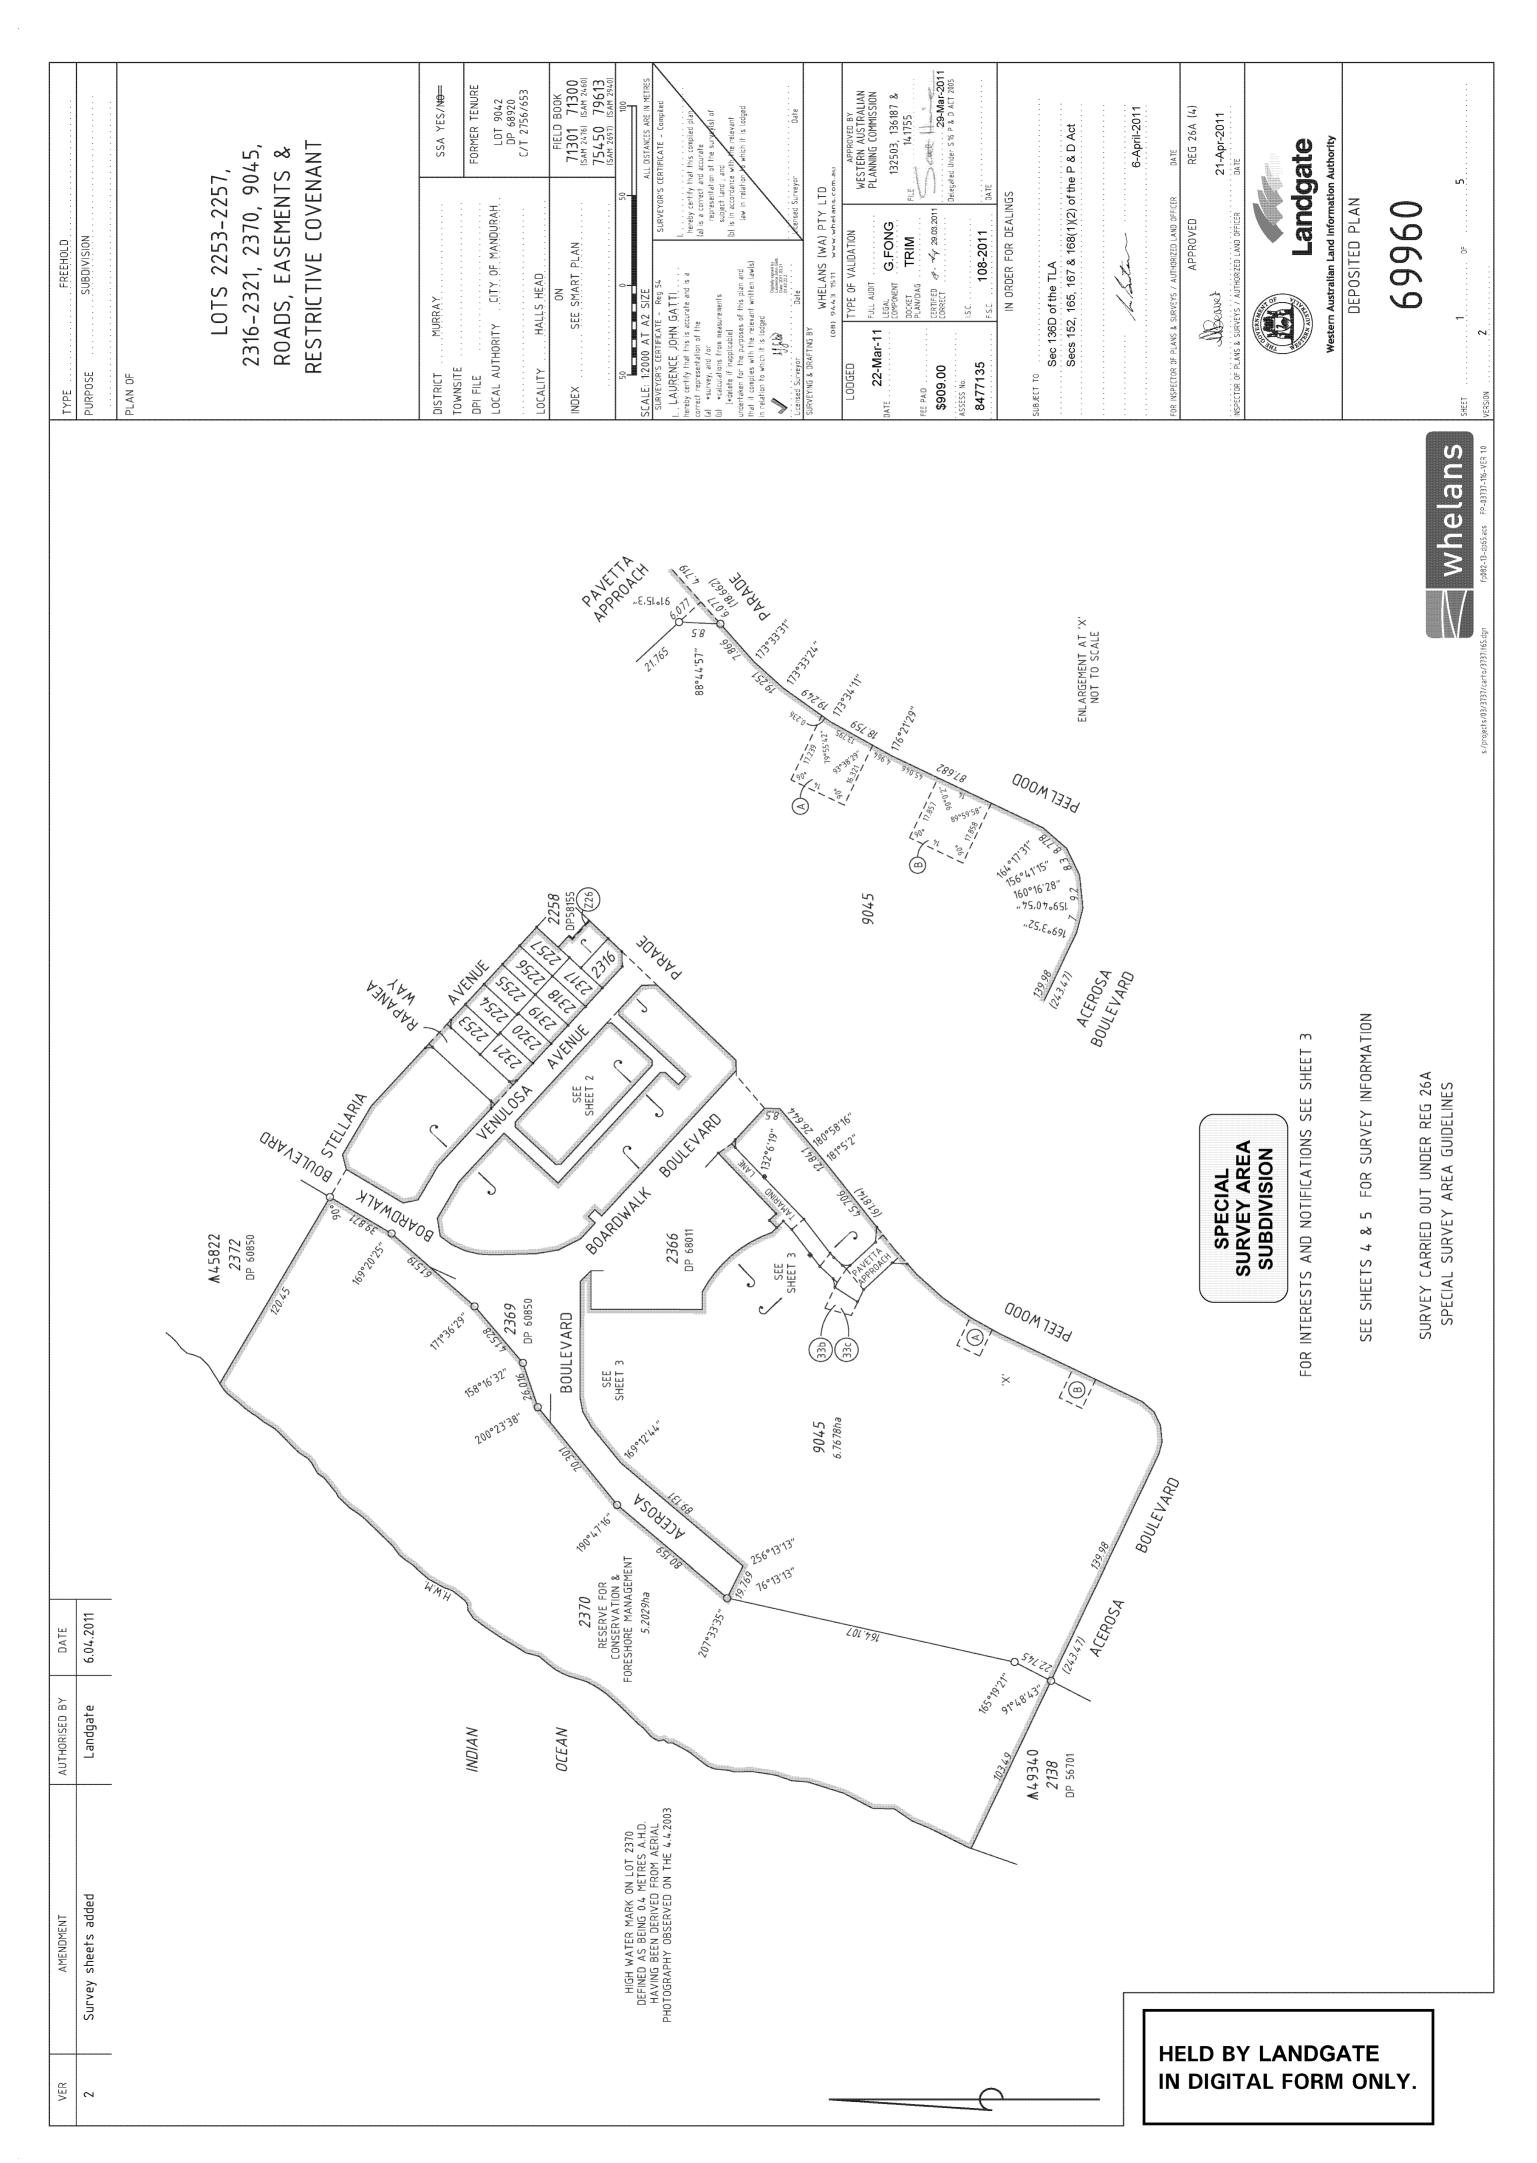

## P69960

| Lot Numbe | r Part | Register . | Number | Section | Sheet | Number | Lot I | Number | Part | Registe. | r Number | Section | Sheet | Number |
|-----------|--------|------------|--------|---------|-------|--------|-------|--------|------|----------|----------|---------|-------|--------|
| 225       | 3      | 276        | 6/857  |         |       | 1      |       | 2254   |      | 2        | 766/858  |         |       | 1      |
| 225       | 5      | 276        | 6/859  |         |       | 1      |       | 2256   |      | 2        | 766/860  |         |       | 1      |
| 225       | 7      | 276        | 6/861  |         |       | 1      |       | 2316   |      | 2        | 766/862  |         |       | 1      |
| 231       | 7      | 276        | 6/863  |         |       | 1      |       | 2318   |      | 2'       | 766/864  |         |       | 1      |
| 231       | 9      | 276        | 6/865  |         |       | 1      |       | 2320   |      | 2'       | 766/866  |         |       | 1      |
| 232       | 1      | 276        | 6/867  |         |       | 1      |       | 2370   |      | LR 3     | 160/388  |         |       | 1      |
| 904       | 5      | 276        | 6/868  |         |       | 1      |       |        |      |          |          |         |       |        |

## P69960

| Lot | Number | Part | Register | Number | Section | Sheet | Number | Lot | Number | Part | Register | Number  | Section | Sheet | Number |
|-----|--------|------|----------|--------|---------|-------|--------|-----|--------|------|----------|---------|---------|-------|--------|
|     | 2253   |      | 270      | 66/857 |         |       | 2      |     | 2254   |      | 27       | 66/858  |         |       | 2      |
|     | 2255   |      | 270      | 66/859 |         |       | 2      |     | 2256   |      | 27       | 66/860  |         |       | 2      |
|     | 2257   |      | 270      | 66/861 |         |       | 2      |     | 2316   |      | 27       | 66/862  |         |       | 2      |
|     | 2317   |      | 270      | 66/863 |         |       | 2      |     | 2318   |      | 27       | 66/864  |         |       | 2      |
|     | 2319   |      | 270      | 66/865 |         |       | 2      |     | 2320   |      | 27       | 66/866  |         |       | 2      |
|     | 2321   |      | 270      | 66/867 |         |       | 2      |     | 2370   |      | LR 31    | .60/388 |         |       | 2      |
|     | 9045   |      | 270      | 66/868 |         |       | 2      |     |        |      |          |         |         |       |        |

## P69960

| Lot Number Pa | art Register Number Se | ection Sheet Number | Lot Number Par | rt Register Number | Section Sheet Number |
|---------------|------------------------|---------------------|----------------|--------------------|----------------------|
| 2253          | 2766/857               | 3                   | 2254           | 2766/858           | 3                    |
| 2255          | 2766/859               | 3                   | 2256           | 2766/860           | 3                    |
| 2257          | 2766/861               | 3                   | 2316           | 2766/862           | 3                    |
| 2317          | 2766/863               | 3                   | 2318           | 2766/864           | 3                    |
| 2319          | 2766/865               | 3                   | 2320           | 2766/866           | 3                    |
| 2321          | 2766/867               | 3                   | 2370           | LR 3160/388        | 3                    |
| 9045          | 2766/868               | 3                   |                |                    |                      |