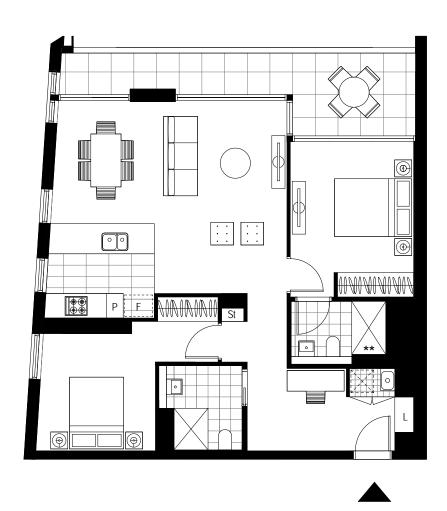

LEVEL 35

Please note that this floor plan was produced prior to completion of construction. The information contained herein is believed to be correct but is not guaranteed. Dimensions, areas and scale of floor plans are approximate. Changes may be made during construction. Design is subject to change in line with the provisions of the contract for sale. The furniture and furnishings depicted are not included with any sale. The furnishings should not be taken to indicate the final position of power points, TV connection points and the like. Prospective purchasers must refer to the contract for sale for the list of inclusions. All graphics, including design and extent of tile / paver layouts, balustrades, landscape, fencing, louvres, privacy screens, services equipment, wintergardens and sunshading devices are indicative only.

NOTE: Bulkheads necessary for services are not depicted. Plans do not show additional features within each lot such as letterboxes and side and rear retaining walls. All level changes in the courtyards may not have been shown. Purchaser options may or may not be noted on floor plans and are available at purchaser cost only at time of sale.

18/02/19 [E]

Shower Over Bath \*\*

For further enquiries call 02 9080 8888 or visit pavilions.mirvac.com