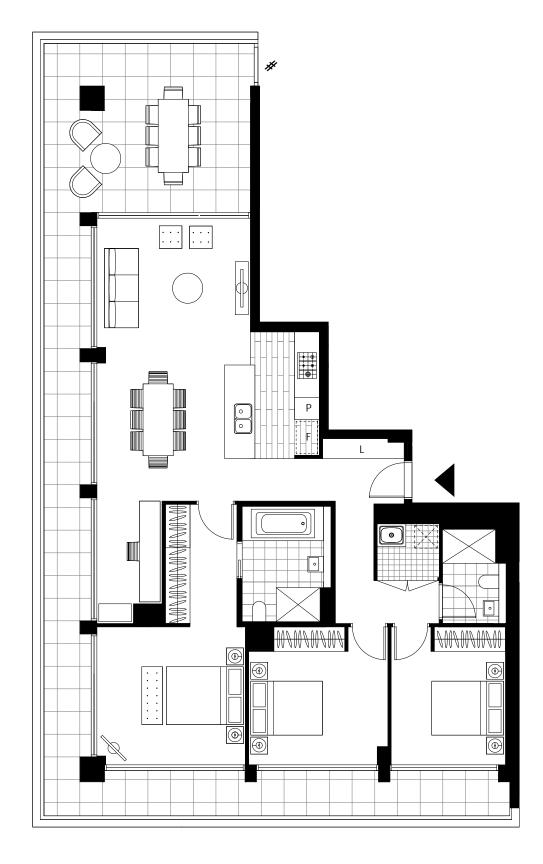

LEVEL 11

## Strata area 170 m<sup>2</sup> Areas subject to final survey. Area includes balcony, wintergarden and/or courtyard where applicable. It excludes associated parking and external storage areas.

3 BEDROOM + MEDIA

**APARTMENT** 

Please note that this floor plan was produced prior to completion of construction. The information contained herein is believed to be correct but is not guaranteed. Dimensions, areas and scale of floor plans are is not guaranteed. Dimensions, areas and scale of floor plans are approximate. Changes may be made during construction. Design is subject to change in line with the provisions of the contract for sale. The furniture and furnishings depicted are not included with any sale. The furniture and furnishings depicted are not included with any sale. The furnishings should not be taken to indicate the final position of power points, TV connection points and the like. Prospective purchasers must refer to the contract for sale for the list of inclusions. All graphics, including design and extent of tile / paver layouts, balustrades, landscape, fencing, louvres, privacy screens, services equipment, wintergardens and sunshading devices are indicative only.

NOTE: Bulkheads necessary for services are not depicted. Plans do not show additional features within each lot such as letterboxes and side and rear retaining walls. All level changes in the courtyards may not have been shown. Purchaser options may or may not be noted on floor plans and are available at purchaser cost only at time of sale.