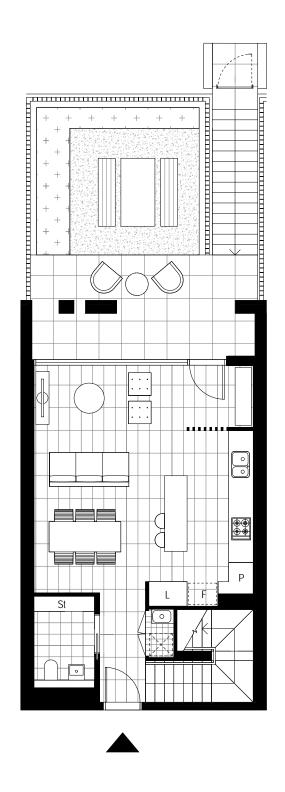

LEVEL 1 LEVEL 2

## Strata area 145 m<sup>2</sup> Areas subject to final survey. Area includes balcony, wintergarden and/or courtyard where applicable. It excludes associated parking and external storage areas.

2 BEDROOM TERRACE