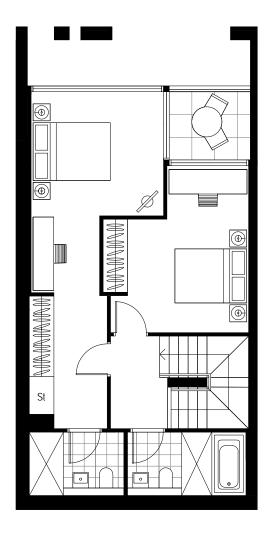

LEVEL 1 LEVEL 2

## Strata area 145 m<sup>2</sup> Areas subject to final survey. Area includes balcony, wintergarden and/or courtyard where applicable. It excludes associated parking and external storage areas.

2 BEDROOM TERRACE