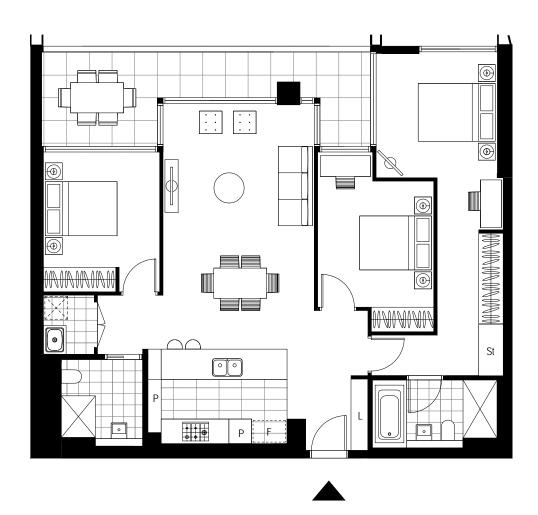

LEVEL 33, 34, 35

## Strata area 122 m<sup>2</sup> Areas subject to final survey. Area includes balcony, wintergarden and/or courtyard where applicable. It excludes associated parking and external storage areas.

**3 BEDROOM APARTMENT** 

Please note that this floor plan was produced prior to completion of construction. The information contained herein is believed to be correct but is not guaranteed. Dimensions, areas and scale of floor plans are approximate. Changes may be made during construction. Design is subject to change in line with the provisions of the contract for sale. The furniture and furnishings depicted are not included with any sale. The furnishings should not be taken to indicate the final position of power points, TV connection points and the like. Prospective purchasers must refer to the contract for sale for the list of inclusions. All graphics, including design and extent of tile / paver layouts, balustrades, landscape, fencing, louvres, privacy screens, services equipment, wintergardens and sunshading devices are indicative only.

NOTE: Bulkheads necessary for services are not depicted. Plans do not show additional features within each lot such as letterboxes and side and rear retaining walls. All level changes in the courtyards may not have been shown. Purchaser options may or may not be noted on floor plans and are available at purchaser cost only at time of sale.