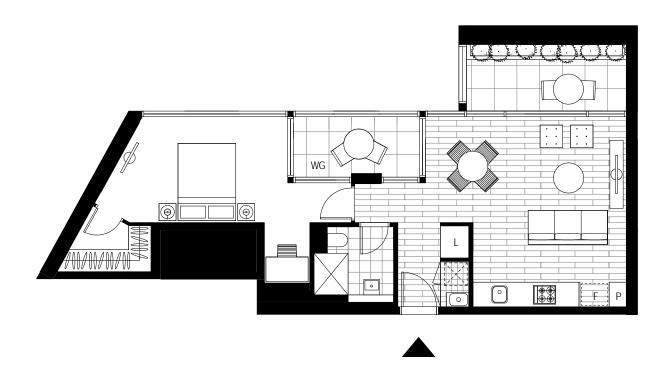

LEVEL 25

Please note that this floor plan was produced prior to completion of construction. The information contained herein is believed to be correct but is not guaranteed. Dimensions, areas and scale of floor plans are approximate. Changes may be made during construction. Design is subject to change in line with the provisions of the contract for sale. The furniture and furnishings depicted are not included with any sale. The furnishings should not be taken to indicate the final position of power points, TV connection points and the like. Prospective purchasers must refer to the contract for sale for the list of inclusions. All graphics, including design and extent of tile / paver layouts, balustrades, landscape, fencing, louvres, privacy screens, services equipment, wintergardens and sunshading devices are indicative only.

NOTE: Bulkheads necessary for services are not depicted. Plans do not show additional features within each lot such as letterboxes and side and rear retaining walls. All level changes in the courtyards may not have been shown. Purchaser options may or may not be noted on floor plans and are available at purchaser cost only at time of sale.