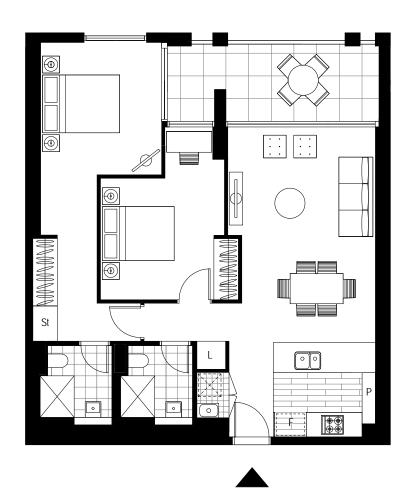

## LEVEL 2

Please note that this floor plan was produced prior to completion of construction. The information contained herein is believed to be correct but is not guaranteed. Dimensions, areas and scale of floor plans are approximate. Changes may be made during construction. Design is subject to change in line with the provisions of the contract for sale. The furniture and furnishings depicted are not included with any sale. The furnishings should not be taken to indicate the final position of power points, TV connection points and the like. Prospective purchasers must refer to the contract for sale for the list of inclusions. All graphics, including design and extent of tile / paver layouts, balustrades, landscape, fencing, louvres, privacy screens, services equipment, wintergardens and sunshading devices are indicative only.

NOTE: Bulkheads necessary for services are not depicted. Plans do not show additional features within each lot such as letterboxes and side and rear retaining walls. All level changes in the courtyards may not have been shown. Purchaser options may or may not be noted on floor plans and are available at purchaser cost only at time of sale.