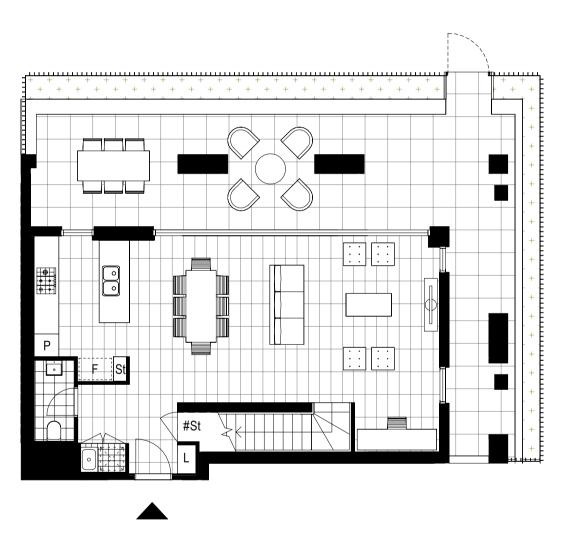

LEVEL 2

LEVEL 1

## 3 BEDROOM + MEDIA TERRACE

Strata area

192 m²

3m

Areas subject to final survey. Area includes balcony, wintergarden and/or courtyard where applicable. It excludes associated parking and external storage areas.