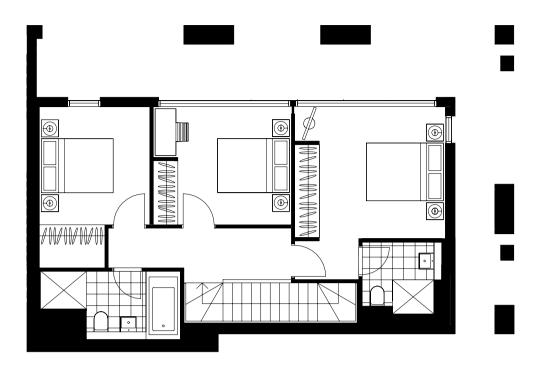

LEVEL 2

LEVEL 1

## 3 BEDROOM + MEDIA TERRACE

Strata area

192 m²

3m

Areas subject to final survey. Area includes balcony, wintergarden and/or courtyard where applicable. It excludes associated parking and external storage areas.