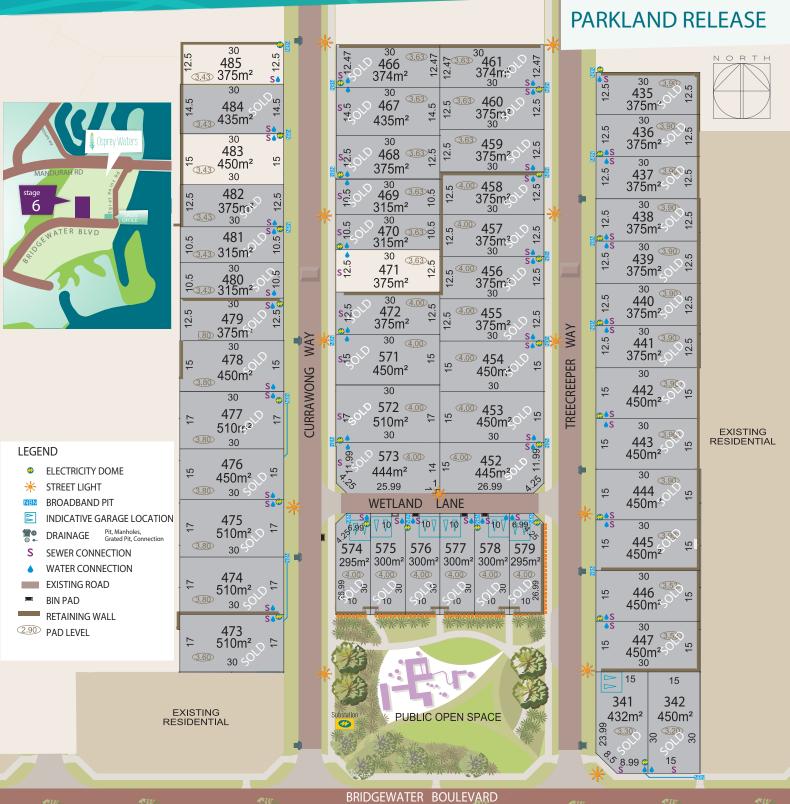

# Osprey Waters Estuary living in the heart of Mandurah.

**OSPREY WATERS LAND SALES CENTRE** Cnr of Egret Point & Bridgewater Blvd Erskine WA 6210 T+61 8 9424 9989

www.ospreywaters.mirvac.com

The information shown on this plan has been prepared with care, however it is subject to change and cannot form part of any offer or contract other than to identify the lot number and location of the block being purchased. Whilst every reasonable care has been taken in preparing this information, the Seller or its representatives and agent cannot be held responsible for any inaccuracies. Interested parties must be sure to undertake their own independent enquiries. Lot information is subject to survey and Titles Office approval. Mirvac Real Estate Pty Ltd. Mirvac WA Pty Ltd. Version 1. Produced 19 November 2019. Stage 6A DP410570. Stage 6B DP412062.

Road names and DP are subject to change and regulatory approvals.