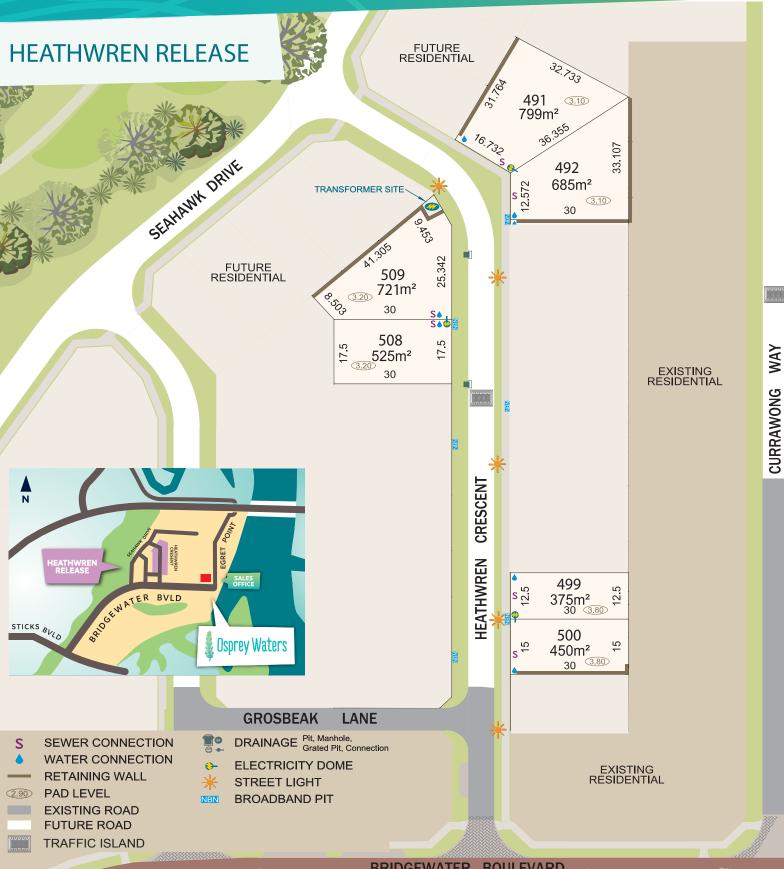

#### **OSPREY WATERS LAND SALES CENTRE**

Cnr of Egret Point & Bridgewater Blvd Erskine WA 6210 T+61 8 9424 9989

The information shown on this plan has been prepared with care, however it is subject to change and cannot form part of any offer or contract other than to identify the lot number and locatic the block being purchased. Whilst every reasonable care has been taken in preparing this information, the Seller or its representatives and agent cannot be held responsible for any inaccura Interested parties must be sure to undertake their own independent enquiries. Lot information is subject to survey and Titles Office approval. Mirvac Real Estate Pty Ltd. Mirvac WA Pty Ltd. Version 1. Produced 19 November 2019 Stage 7A DP416779.

Road names and DP are subject to change and regulatory approvals.