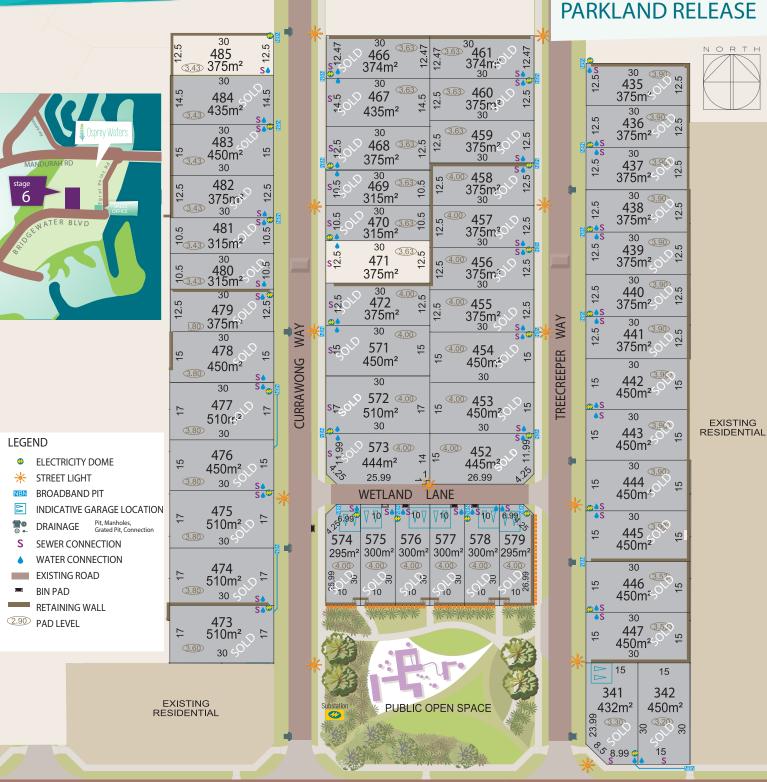

The information shown on this plan has been prepared with care, however it is subject to change and cannot form part of any offer or contract other than to identify the lot number and location of the block being purchased. Whilst every reasonable care has been taken in preparing this information, the Seller or its representatives and agent cannot be held responsible for any inaccuracies. Interested parties must be sure to undertake their own independent enquiries. Lot information is subject to survey and Titles Office approval. Mirvac Real Estate Pty Ltd. Mirvac WA Pty Ltd. Version 1. Produced 17 December 2019. Stage 6A DP410570. Stage 6B DP412062.

Road names and DP are subject to change and regulatory approvals.