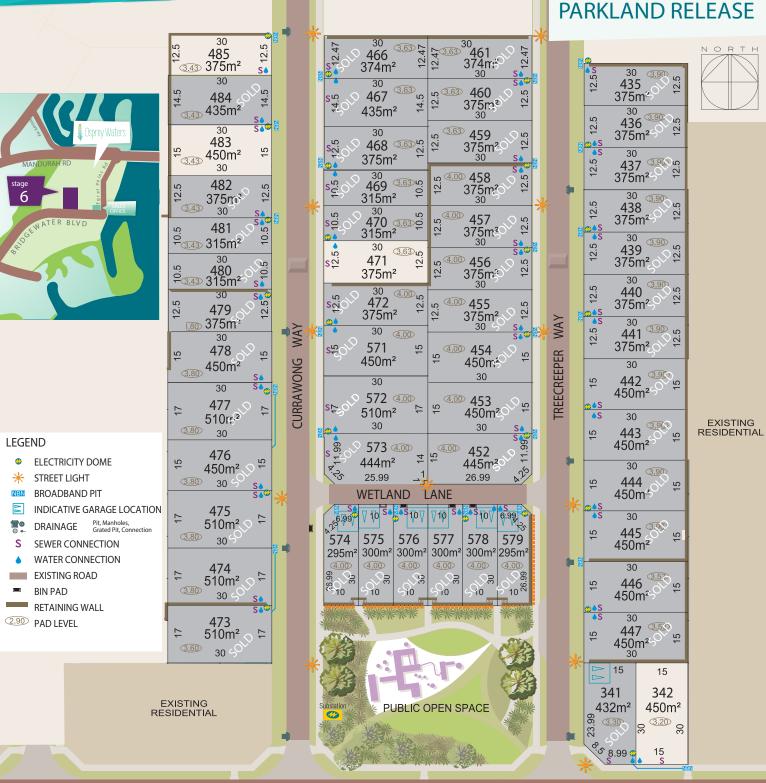

The information shown on this plan has been prepared with care, however it is subject to change and cannot form part of any offer or contract other than to identify the lot number and location of the block being purchased. Whilst every reasonable care has been taken in preparing this information, the Seller or its representatives and agent cannot be held responsible for any inaccuracies. Interested parties must be sure to undertake their own independent enquiries. Lot information is subject to survey and Titles Office approval. Mirvac Real Estate Pty Ltd. Mirvac WA Pty Ltd. Version 1. Produced 15 October 2019. Stage 6A DP410570. Stage 6B DP412062. Road names and DP are subject to change and regulatory approvals.