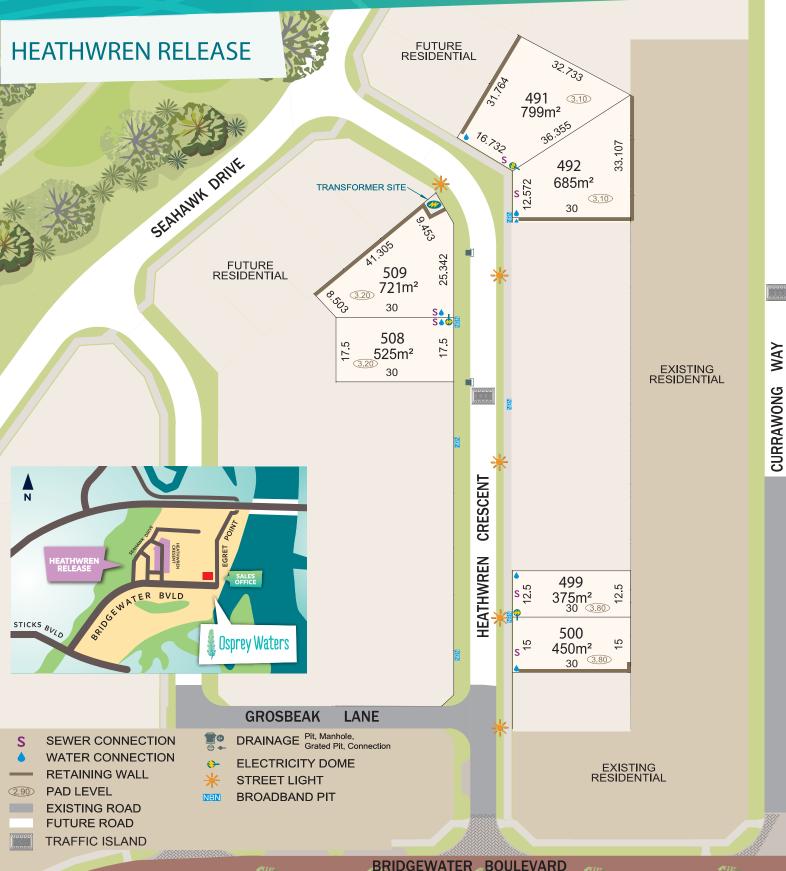

## **OSPREY WATERS LAND SALES CENTRE**

Cnr of Egret Point & Bridgewater Blvd Erskine WA 6210 T+61 8 9424 9989

The information shown on this plan has been prepared with care, however it is subject to change and cannot form part of any offer or contract other than to identify the lot number and locatic the block being purchased. Whilst every reasonable care has been taken in preparing this information, the Seller or its representatives and agent cannot be held responsible for any inaccura Interested parties must be sure to undertake their own independent enquiries. Lot information is subject to survey and Titles Office approval. Mirvac Real Estate Pty Ltd. Mirvac WA Pty Ltd. Version 1. Produced 15 October 2019 Stage 7A DP416779.

Road names and DP are subject to change and regulatory approvals.