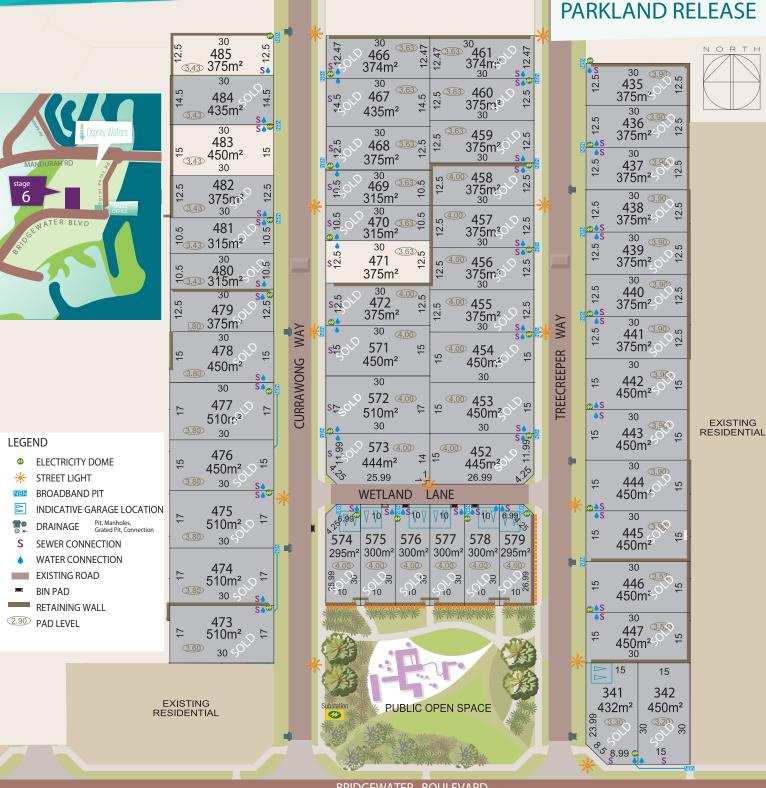

## Osprey Waters Estuary living in the heart of Mandurah.

BRIDGEWATER BOULEVARD

**OSPREY WATERS LAND SALES CENTRE** 

Cnr of Egret Point & Bridgewater Blvd Erskine WA 6210 T+61 8 9424 9989

www.ospreywaters.mirvac.com

The information shown on this plan has been prepared with care, however it is subject to change and cannot form part of any offer or contract other than to identify the lot number and location of the block being purchased. Whilst every reasonable care has been taken in preparing this information, the Seller or its representatives and agent cannot be held responsible for any inaccuracies. Interested parties must be sure to undertake their own independent enquiries. Lot information is subject to survey and Titles Office approval. Mirvac Real Estate Pty Ltd. Mirvac WA Pty Ltd. Version 1. Produced 10 December 2019. Stage 6A DP410570. Stage 6B DP412062.

Road names and DP are subject to change and regulatory approvals.