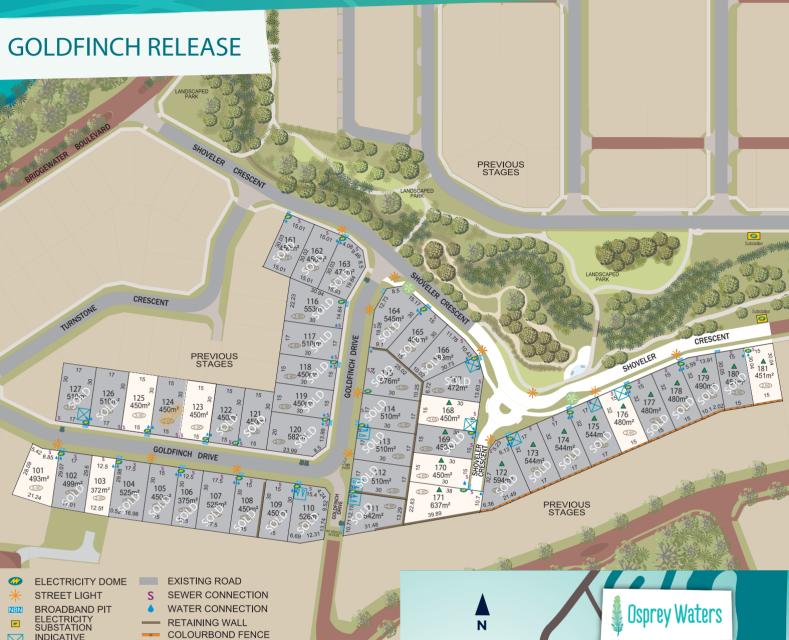

# OLD COAST ROAD GOLDFINCH **STICKS**

### **OSPREY WATERS LAND SALES CENTRE**

Cnr of Egret Point & Bridgewater Blvd Erskine WA 6210 T+61 8 9424 9989

www.ospreywaters.mirvac.com

The information shown on this plan has been prepared with care, however it is subject to change and cannot form part of any offer or contract other than to identify the lot number and location of the block being purchased. Whilst every reasonable care has been taken in preparing this information, the Seller or its representatives and agent cannot be held responsible for any inaccuracies. Interested parties must be sure to undertake their own independent enquiries. Lot information is subject to survey and Titles Office approval. Mirvac Real Estate Pty Ltd. Mirvac WA Pty Ltd. Version 1. Produced 10 December 2019. Stage 9B DP413769. Stage 9C DP416051. The Seller does not yet possess an approval from the Planning Commission (Subdivision Approval) at this time. Road names and DP are subject to change and regulatory approvals.