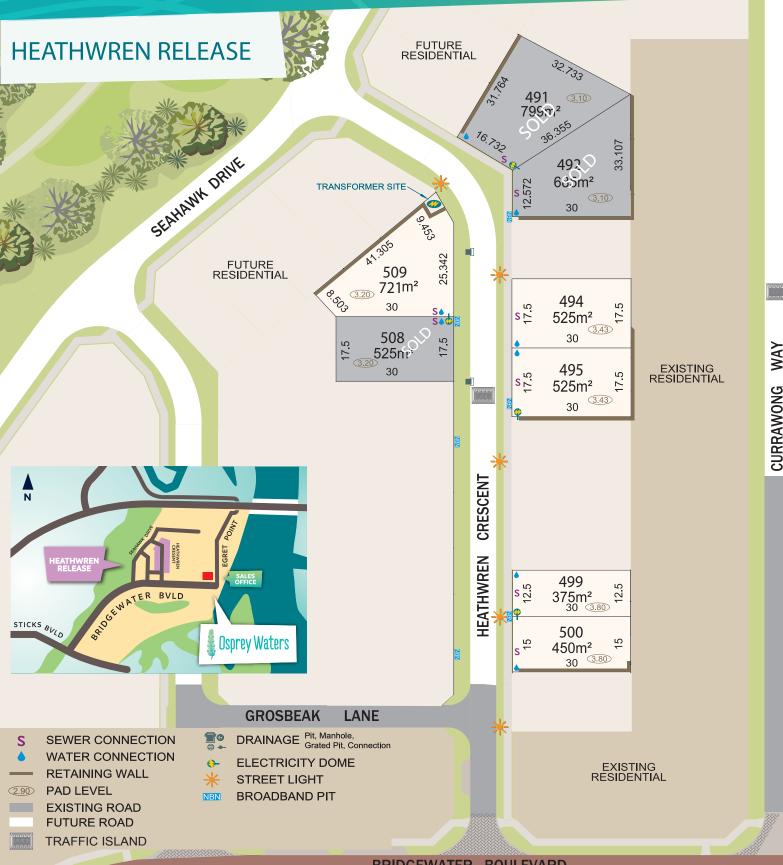

#### **OSPREY WATERS LAND SALES CENTRE**

Cnr of Egret Point & Bridgewater Blvd Erskine WA 6210 T+61 8 9424 9989

The information shown on this plan has been prepared with care, however it is subject to change and cannot form part of any offer or contract other than to identify the lot number and locatic the block being purchased. Whilst every reasonable care has been taken in preparing this information, the Seller or its representatives and agent cannot be held responsible for any inaccura Interested parties must be sure to undertake their own independent enquiries. Lot information is subject to survey and Titles Office approval. Mirvac Real Estate Pty Ltd. Mirvac WA Pty Ltd. Version 1. Produced 07 January 2020 Stage 7A DP416779.
Road names and DP are subject to change and regulatory approvals.