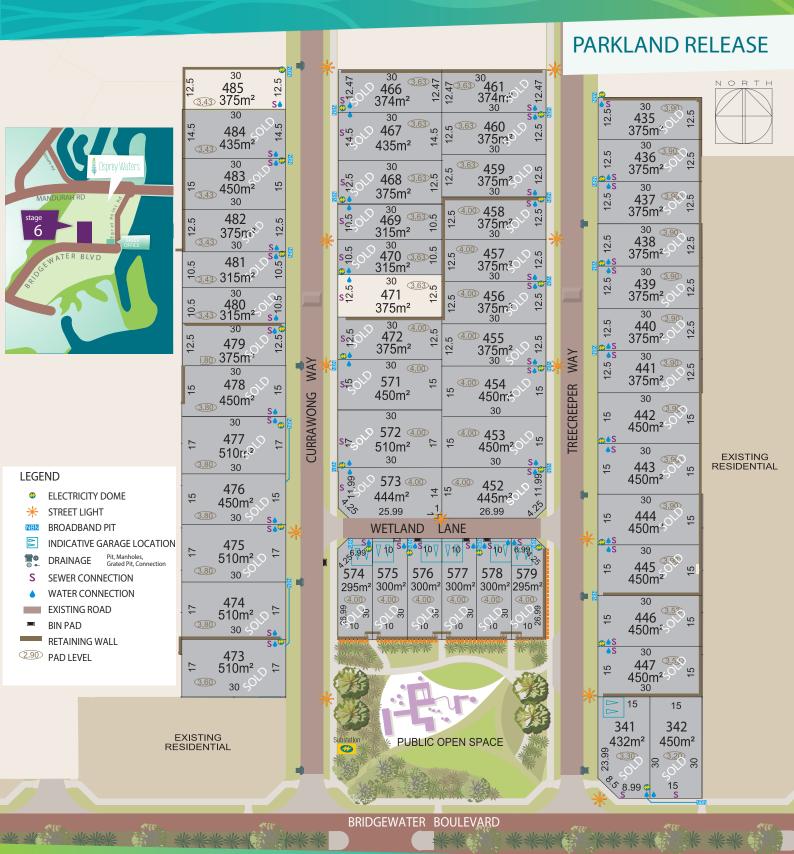

## Osprey Waters Estuary living in the heart of Mandurah.

**OSPREY WATERS LAND SALES CENTRE** 

Cnr of Egret Point & Bridgewater Blvd Erskine WA 6210 T+61 8 9424 9989

www.ospreywaters.mirvac.com

The information shown on this plan has been prepared with care, however it is subject to change and cannot form part of any offer or contract other than to identify the lot number and location of the block being purchased. Whilst every reasonable care has been taken in preparing this information, the Seller or its representatives and agent cannot be held responsible for any inaccuracies. Interested parties must be sure to undertake their own independent enquiries. Lot information is subject to survey and Titles Office approval. Mirvac Real Estate Pty Ltd. Mirvac WA Pty Ltd. Version 1. Produced 07 January 2020-. Stage 6A DP410570. Stage 6B DP412062. Road names and DP are subject to change and regulatory approvals.