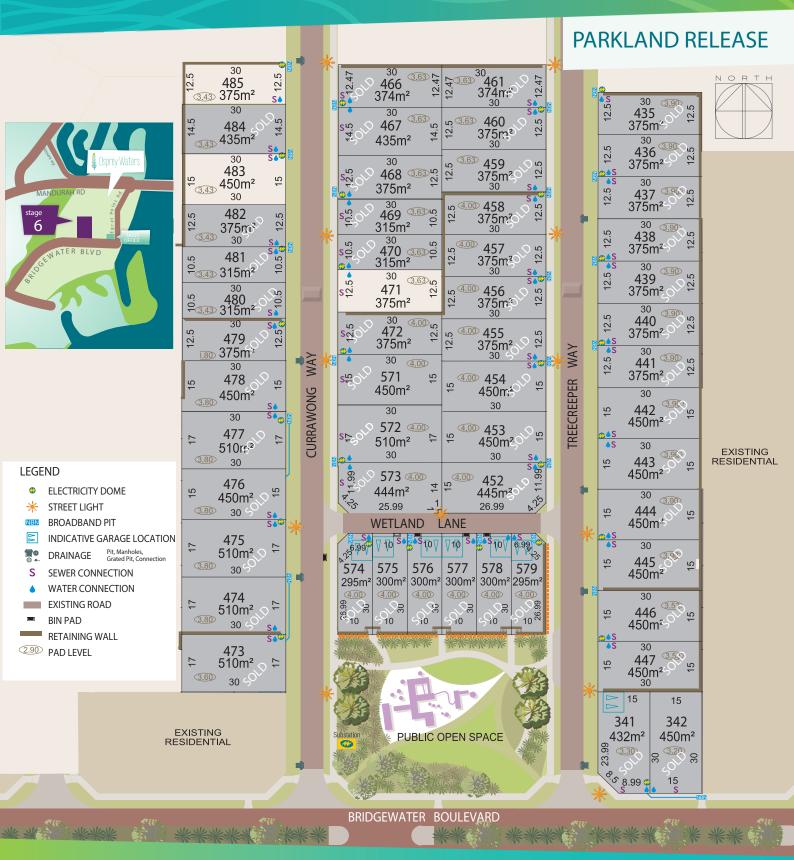

## **OSPREY WATERS LAND SALES CENTRE**

Cnr of Egret Point & Bridgewater Blvd Erskine WA 6210 T+61894249989 www.ospreywaters.mirvac.com

The information shown on this plan has been prepared with care, however it is subject to change and cannot form part of any offer or contract other than to identify the lot number and loca-tion of the block being purchased. Whilst every reasonable care has been taken in preparing this information, the Seller or its representatives and agent cannot be held responsible for any inaccura-cies. Interested parties must be sure to undertake their own independent enquiries. Lot information is subject to survey and Titles Office approval. Mirvac Real Estate Pty Ltd. Mirvac WA Pty Ltd. Version 1. Produced 03 December 2019. Stage 6A DP410570. Stage 6B DP412062 Road names and DP are subject to change and regulatory approvals.