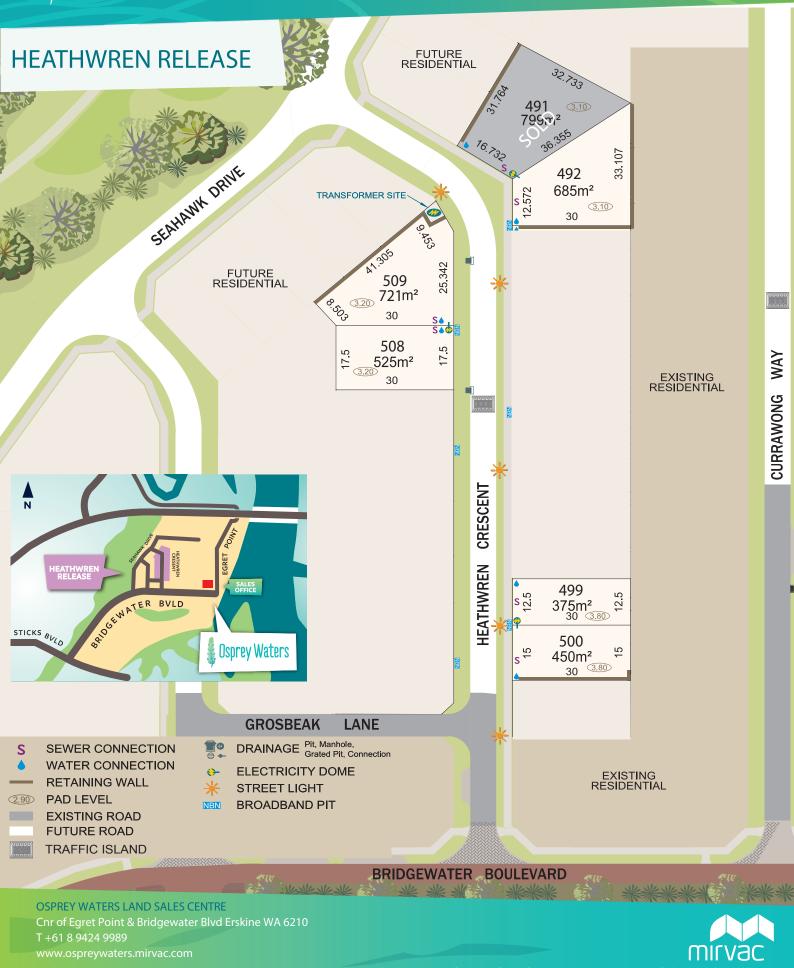

## Soprey Waters Estuary living in the heart of Mandurah.

The information shown on this plan has been prepared with care, however it is subject to change and cannot form part of any offer or contract other than to identify the lot number and location of the block being purchased. Whilst every reasonable care has been taken in preparing this information, the Seller or its representatives and agent cannot be held responsible for any inaccuracies. Interested parties must be sure to undertake their own independent enquiries. Lot information is subject to survey and Titles Office approval. Mirvac Real Estate Pty Ltd. Mirvac WA Pty Ltd. Version 1. Produced 03 December 2019 Stage 7A DP416779.

Road names and DP are subject to change and regulatory approvals.