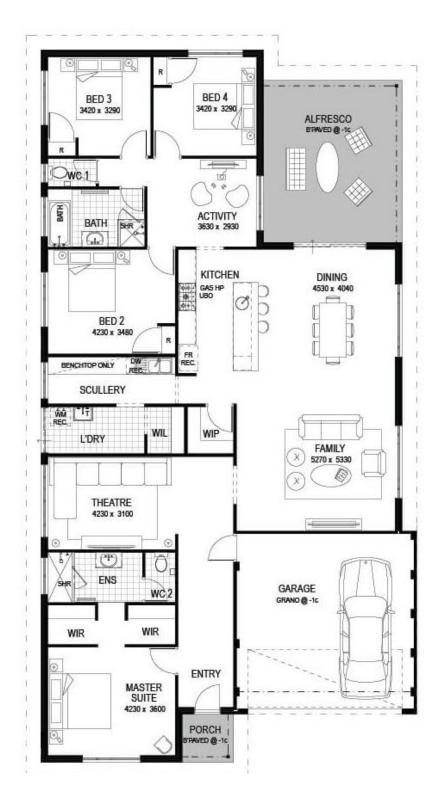

### **Features**

- Master suite with HIS and HERS walk-in robe an ensuite
- Spacious theatre room and activity room
- Large kitchen with walk in pantry

### Impressions

Frontage 15m SQM 450sqm

PO Box 7488 Cloisters Square WA 6850 Australia T +61 8 9424 9900 www.mirvac.com

House and land sold separately. Land sold by Mirvac WA Pty Ltd. Buyers must enter into a separate contract with the builder and the builder is responsible for all matters relating to the building contract and the house. Buyers should review the land and building contracts carefully, obtain independent advice before proceeding and make their own enquiries. Illustration and artist's impressions of buildings, interiors and views are intended to be indicative only and may include upgrade items above standard specifications. Package includes land price, base home price and site works allowance, and is indicatively only and subject to change (including increase). Site works allowance can only be finalised following a survey to be carried out by the builder (at your cost). Other costs and fees are payable in addition to those quoted including transfer/stamp duty, settlement fees, registration fees, legal fees, finance costs, site works, consultants' fees, survey fees, approvals, service connections and variations. Mirvac reserves the right to withdraw or alter any package at any time without notice in its absolute discretion. See **ospreywaters.mirvac.com** for full terms and conditions. Produced 02 July 2019.