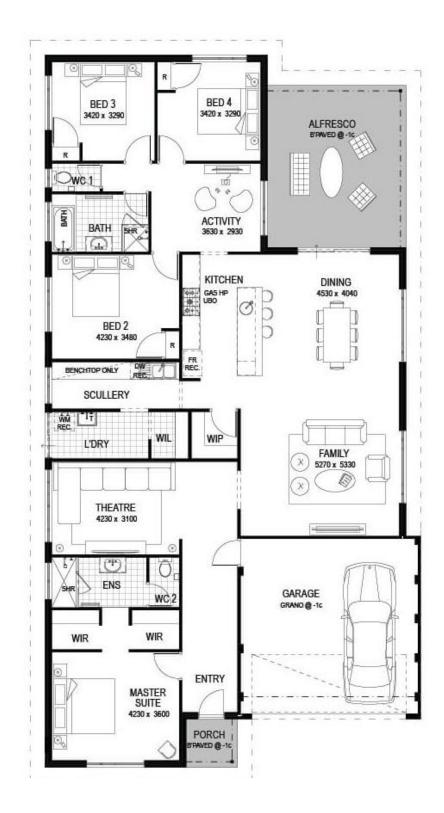

## **Features**

- Master suite with HIS and HERS walk-in robe an ensuite
- Spacious theatre room and activity room
- Large kitchen with walk in pantry