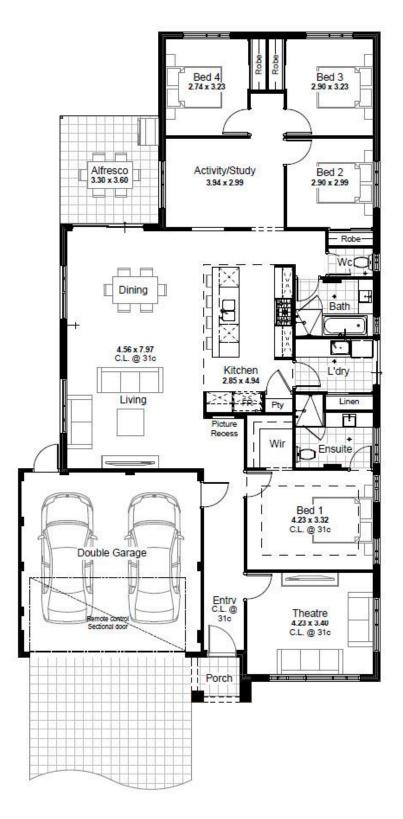

## Utopia

**Inspired Homes** 

Price From \$432,758\*\*

Frontage 15m SQM 450sqm

\$10,000^ Settlement Rebate

## **Features**

- High ceilings to living spaces
- Spacious theatre room to the front of the home
- Reverse cycle air conditioning