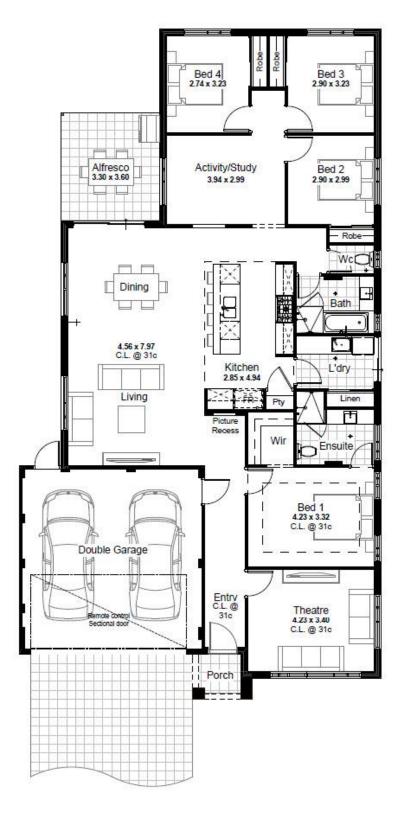

## **Features**

- High ceilings to living spaces
- Spacious theatre room to the front of the home
- Reverse cycle air conditioning