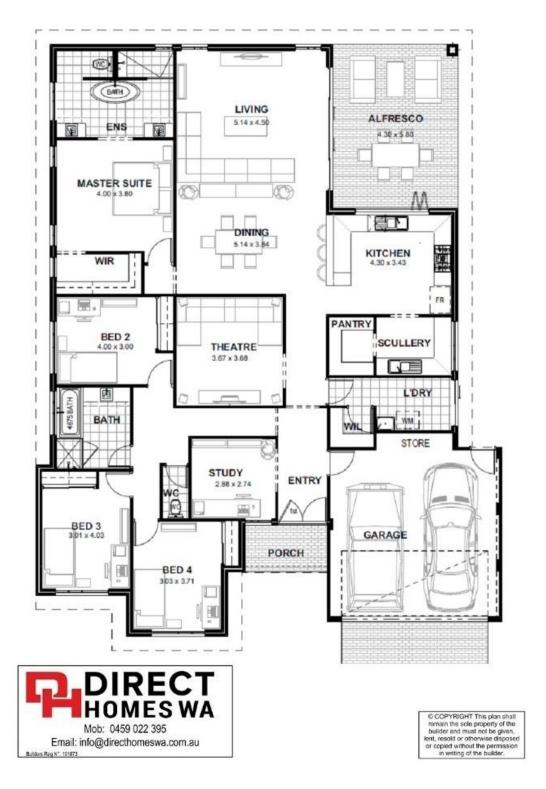

## The Tomino

**Direct Homes WA** 

**Price From \$505,745\*\*** 

Frontage 17m

SQM 510sqm

#### **Features**

- Master suite with walk-in robe and ensuite
- Luxurious Caroma Cupid freestanding bath in ensuite
- Kitchen / Alfresco servery window connecting inside and outside