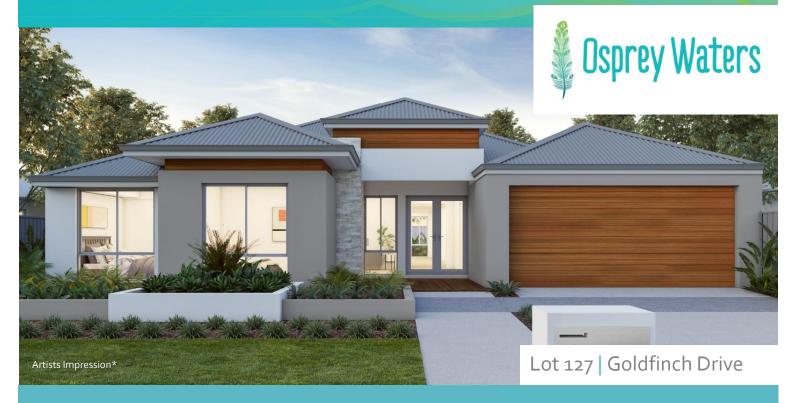

## The Tomino

**Direct Homes WA** 

**Price From \$505,745\*\*** 

Frontage 17m

SQM 510sqm

#### **Features**

- Master suite with walk-in robe and ensuite
- Luxurious Caroma Cupid freestanding bath in ensuite
- Kitchen / Alfresco servery window connecting inside and outside