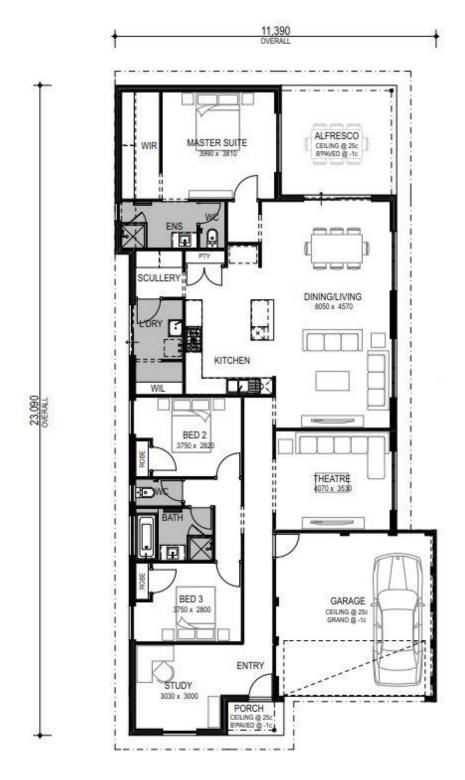

## The Glendale

**Go Homes** 

Price From \$342,490\*\*

Frontage 12.5m SQM 375sqm

#### **Features**

- Large modern kitchen with scullery
- Separate study and Theatre room
- Spacious, open-plan living area that connects to Alfresco