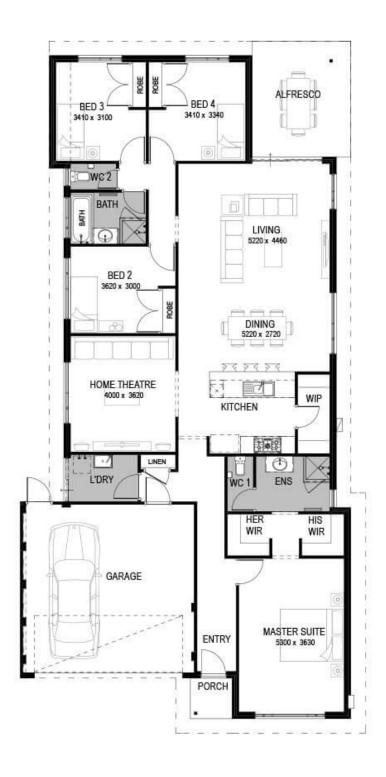

## The Bliss

**Commodore Homes** 

Price From \$349,066\*\*

Frontage 12.5m SQM 375sqm

## **Features**

- Spacious kitchen with large walk-in pantry
- Open-plan living room looking out to Alfresco
- Master bedroom with his and hers walk-in robe and ensuite