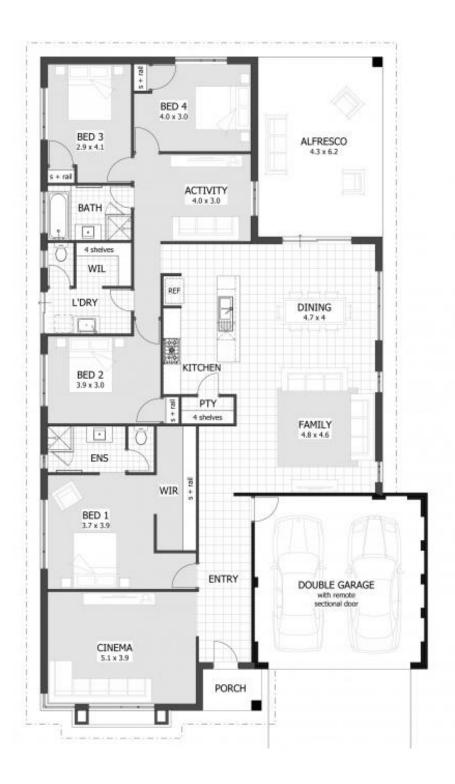

### **Features**

- Spacious cinema room to the front of home
- Open plan family room looking out to Alfresco
- 30C high ceilings and Caesarstone benchtops throughout