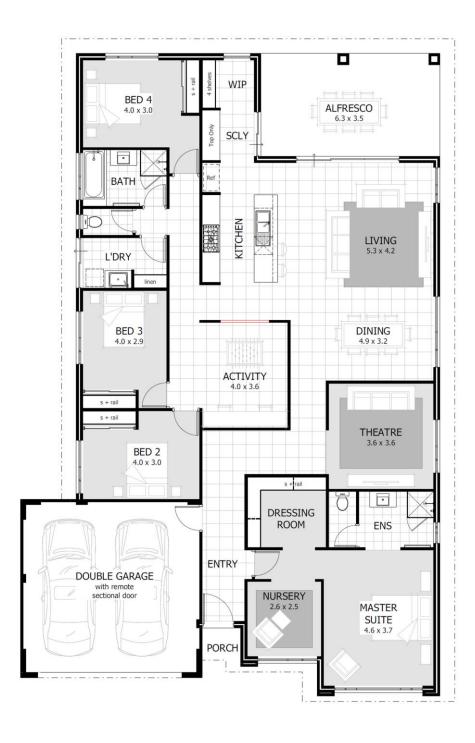

## **Features**

- Quality flooring included throughout.
- Gourmet kitchen with scullery and walk-in pantry.
- Large master suite with dressing room and space for nursery.